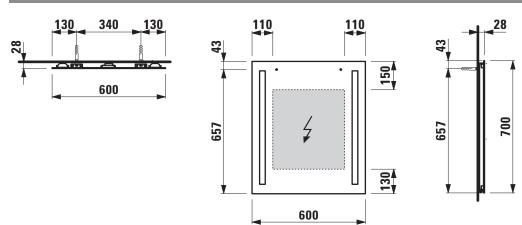

## TECHNICAL DRAWINGS / S 1 : 20

## Mirror with LED lighting 403852

| TECHNICAL DATA      |                                          |
|---------------------|------------------------------------------|
| Order no.           | 403852                                   |
| EEC                 | E                                        |
| Dimensions (WxHxD)  | 600 x 700 x 28 mm                        |
| Specification       | hardwired for room switch                |
|                     | Mirror glass 4 mm with security foil     |
|                     | With integrated vertical LED lighting    |
|                     | 4000 Kelvin, IP44, 10,0W, 230V, 50/60 Hz |
|                     | LED light source replaceable             |
| Weight              | 5,1 kg                                   |
| Mounting acc. incl. | Installation set, order no. 493132       |