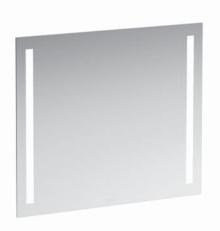

## Mirror with LED lighting 403854

| <b>TECHNICAL DA</b> | ТА                                       |                      |                                               |
|---------------------|------------------------------------------|----------------------|-----------------------------------------------|
| Order no.           | 403854                                   | Mounting information | The fortification walls must meet the require |
| EEC                 | E                                        | _                    | ments of the furniture in terms of weight     |
| Dimensions (WxHxD)  | 800 x 700 x 28 mm                        |                      | and the supplied fasteners. This can not be   |
| Specification       | hardwired for room switch                |                      | guaranteed, another method of attachment      |
|                     | Mirror glass 4 mm with security foil     |                      | is chosen.                                    |
|                     | With integrated vertical LED lighting    |                      | 230V power supply required.                   |
|                     | 4000 Kelvin, IP44, 10,0W, 230V, 50/60 Hz |                      |                                               |
|                     | LED light source replaceable             |                      |                                               |
| Weight              | 6,6 kg                                   |                      |                                               |
| Mounting acc. incl. | Installation set, order no. 493132       |                      |                                               |
|                     |                                          |                      |                                               |