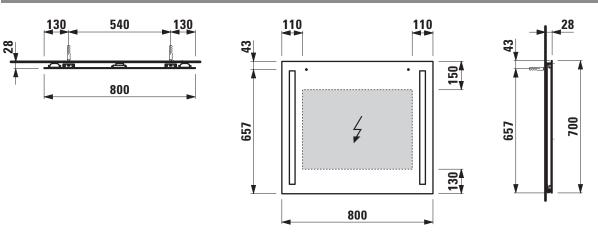

|                      | 230V power supply required.                   |
|                     | 4000 Kelvin, IP44, 10,0W, 230V, 50/60 Hz |                      |                                               |
|                     | LED light source replaceable             |                      |                                               |
| Weight              | 6,6 kg                                   |                      |                                               |
| Mounting acc. incl. | Installation set, order no. 493132       |                      |                                               |
|                     |                                          |                      |                                               |

## TECHNICAL DRAWINGS / S 1 : 20