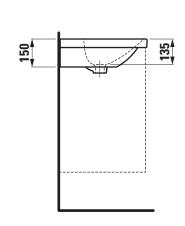

ut overflow       |
| Weight                | 17,2 kg                                          |
| Mounting acc. excl.   | Mounting set M10 x 140 mm,                       |
|                       | order no. 89988.2                                |
| Colours               | see colour table                                 |

## SPECIFICATION TEXT

Countertop basin Laufen-LUA, sanitary ceramic

EN 31

dimensions 750 x 460 mm

1 centre tap hole

Special feature: overflow channel glazed

Further options / accessories: Surface refinement LCC (only white), 3 tap holes, without tap holes, 1 centre tap hole, without overflow, without tap hole and overflow, 3 tap holes distance 8 inches,

3 tap holes without overflow, bathtubs, furniture

Order no. 81708.5

## TECHNICAL DRAWINGS / S 1 : 20