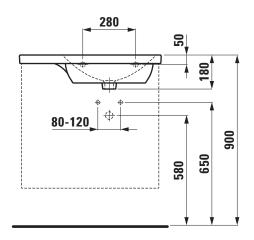

## Countertop basin, shelf left 81708.5

| TECHNICAL DATA        |                                                  |
|-----------------------|--------------------------------------------------|
| Order no.             | 81708.5                                          |
| Certified to          | EN 31                                            |
| Dimensions            | 750 x 460 mm                                     |
| Inside dimensions     |                                                  |
| of the basin          | 515 x 315 mm                                     |
| Specification         | Charge 104 – 1 centre tap hole                   |
| Special specification | Charge 108 – 3 tap holes                         |
|                       | Charge 109 – without tap holes                   |
|                       | Charge 111 – 1 centre tap hole, without overflow |
|                       | Charge 112 – without tap holes, without overflow |
|                       | Charge 136 - 3 tap holes, distance 8 inches      |
|                       | Charge 158 – 3 tap holes, without overflow       |
| Weight                | 17,2 kg                                          |
| Mounting acc. excl.   | Mounting set M10 x 140 mm,                       |
|                       | order no. 89988.2                                |
| Colours               | see colour table                                 |

## TECHNICAL DRAWINGS / S 1 : 20