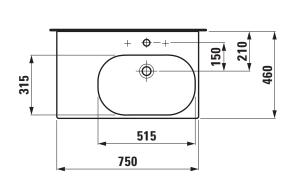

## Countertop basin, shelf left 81708.5

| TECHNICAL DATA        |                                                  |
|-----------------------|--------------------------------------------------|
| Order no.             | 81708.5                                          |
| Certified to          | EN 31                                            |
| Dimensions            | 750 x 460 mm                                     |
| Inside dimensions     |                                                  |
| of the basin          | 515 x 315 mm                                     |
| Specification         | Charge 104 – 1 centre tap hole                   |
| Special specification | Charge 108 – 3 tap holes                         |
|                       | Charge 109 – without tap holes                   |
|                       | Charge 111 – 1 centre tap hole, without overflow |
|                       | Charge 112 – without tap holes, without overflow |
|                       | Charge 136 - 3 tap holes, distance 8 inches      |
|                       | Charge 158 – 3 tap holes, without overflow       |
| Weight                | 17,2 kg                                          |
| Mounting acc. excl.   | Mounting set M10 x 140 mm,                       |
|                       | order no. 89988.2                                |
| Colours               | see colour table                                 |

## SPECIFICATION TEXT

Countertop basin Laufen-LUA, sanitary ceramic

EN 31

dimensions 750 x 460 mm

1 centre tap hole

Special feature: overflow channel glazed

Further options / accessories: Surface refinement LCC (only white), 3 tap holes, without tap holes, 1 centre tap hole, without overflow, without tap hole and overflow, 3 tap holes distance 8 inches,

## TECHNICAL DRAWINGS / S 1 : 20