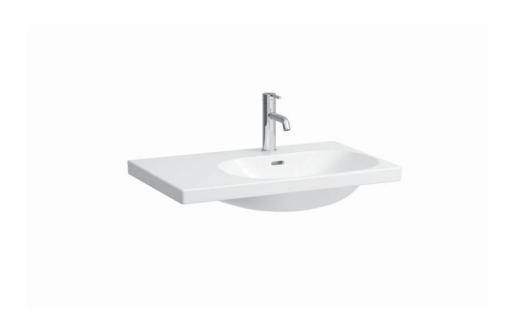

## Countertop basin, shelf left 81708.5

| TECHNICAL DATA        |                                                  |
|-----------------------|--------------------------------------------------|
| Order no.             | 81708.5                                          |
| Certified to          | EN 31                                            |
| Dimensions            | 750 x 460 mm                                     |
| Inside dimensions     |                                                  |
| of the basin          | 515 x 315 mm                                     |
| Specification         | Charge 104 – 1 centre tap hole                   |
| Special specification | Charge 108 – 3 tap holes                         |
|                       | Charge 109 – without tap holes                   |
|                       | Charge 111 – 1 centre tap hole, without overflow |
|                       | Charge 112 – without tap holes, without overflow |
|                       | Charge 136 - 3 tap holes, distance 8 inches      |
|                       | Charge 158 – 3 tap holes, without overflow       |
| Weight                | 17,2 kg                                          |
| Mounting acc. excl.   | Mounting set M10 x 140 mm,                       |
|                       | order no. 89988.2                                |
| Colours               | see colour table                                 |

## SPECIFICATION TEXT

Countertop basin Laufen-LUA, sanitary ceramic

EN 31

dimensions 750 x 460 mm

1 centre tap hole

Special feature: overflow channel glazed

Further options / accessories: Surface refinement LCC (only white), 3 tap holes, without tap holes, 1 centre tap hole, without overflow, without tap hole and overflow, 3 tap holes distance 8 inches,