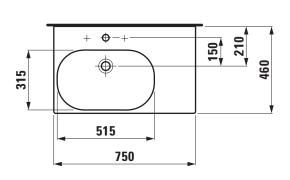

#### TECHNICAL DATA

| Order no.             | 81708.6                                          |
|-----------------------|--------------------------------------------------|
| Certified to          | EN 31                                            |
| Dimensions            | 750 x 460 mm                                     |
| Inside dimensions     |                                                  |
| of the basin          | 515 x 315 mm                                     |
| Specification         | Charge 104 – 1 centre tap hole                   |
| Special specification | Charge 108 – 3 tap holes                         |
|                       | Charge 109 – without tap holes                   |
|                       | Charge 111 – 1 centre tap hole, without overflow |
|                       | Charge 112 - without tap holes, without overflow |
|                       | Charge 136 – 3 tap holes, distance 8 inches      |
|                       | Charge 158 – 3 tap holes, without overflow       |
| Weight                | 17,2 kg                                          |
| Mounting acc. excl.   | Mounting set M10 x 140 mm,                       |
|                       | order no. 89988.2                                |
| Colours               | see colour table                                 |
|                       |                                                  |

#### TECHNICAL DRAWINGS / S 1 : 20