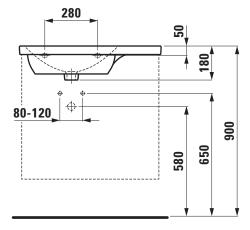

#### TECHNICAL DATA

| Order no.             | 81708.6                                          |
|-----------------------|--------------------------------------------------|
| Certified to          | EN 31                                            |
| Dimensions            | 750 x 460 mm                                     |
| Inside dimensions     |                                                  |
| of the basin          | 515 x 315 mm                                     |
| Specification         | Charge 104 – 1 centre tap hole                   |
| Special specification | Charge 108 – 3 tap holes                         |
|                       | Charge 109 – without tap holes                   |
|                       | Charge 111 – 1 centre tap hole, without overflow |
|                       | Charge 112 - without tap holes, without overflow |
|                       | Charge 136 – 3 tap holes, distance 8 inches      |
|                       | Charge 158 – 3 tap holes, without overflow       |
| Weight                | 17,2 kg                                          |
| Mounting acc. excl.   | Mounting set M10 x 140 mm,                       |
|                       | order no. 89988.2                                |
| Colours               | see colour table                                 |
|                       |                                                  |

#### TECHNICAL DRAWINGS / S 1 : 20