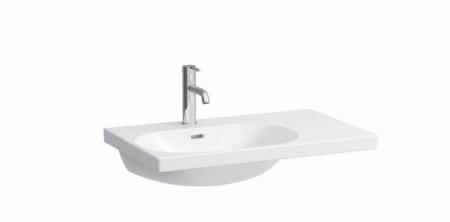

## Countertop basin, shelf right 81708.6

#### TECHNICAL DATA

| Order no.             | 81708.6                                          |
|-----------------------|--------------------------------------------------|
| Certified to          | EN 31                                            |
| Dimensions            | 750 x 460 mm                                     |
| Inside dimensions     |                                                  |
| of the basin          | 515 x 315 mm                                     |
| Specification         | Charge 104 – 1 centre tap hole                   |
| Special specification | Charge 108 – 3 tap holes                         |
|                       | Charge 109 – without tap holes                   |
|                       | Charge 111 – 1 centre tap hole, without overflow |
|                       | Charge 112 - without tap holes, without overflow |
|                       | Charge 136 – 3 tap holes, distance 8 inches      |
|                       | Charge 158 – 3 tap holes, without overflow       |
| Weight                | 17,2 kg                                          |
| Mounting acc. excl.   | Mounting set M10 x 140 mm,                       |
|                       | order no. 89988.2                                |
| Colours               | see colour table                                 |
|                       |                                                  |