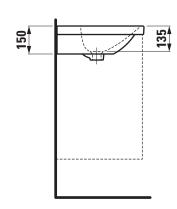

#### TECHNICAL DATA

| Order no.             | 81708.6                                          |
|-----------------------|--------------------------------------------------|
| Certified to          | EN 31                                            |
| Dimensions            | 750 x 460 mm                                     |
| Inside dimensions     |                                                  |
| of the basin          | 515 x 315 mm                                     |
| Specification         | Charge 104 – 1 centre tap hole                   |
| Special specification | Charge 108 – 3 tap holes                         |
|                       | Charge 109 – without tap holes                   |
|                       | Charge 111 – 1 centre tap hole, without overflow |
|                       | Charge 112 - without tap holes, without overflow |
|                       | Charge 136 – 3 tap holes, distance 8 inches      |
|                       | Charge 158 – 3 tap holes, without overflow       |
| Weight                | 17,2 kg                                          |
| Mounting acc. excl.   | Mounting set M10 x 140 mm,                       |
|                       | order no. 89988.2                                |
| Colours               | see colour table                                 |
|                       |                                                  |

#### TECHNICAL DRAWINGS / S 1 : 20