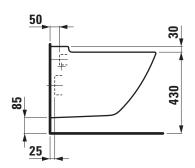

## **SPECIFICATION TEXT**

Wallhung WC pan washdown Laufen-PALACE, sanitary ceramic, for concealed cistern

EN 997, EN 33, min. 5/3-l-flush, dimensions 360 x 560 x 375 mm, concealed trap, concealed fixation

## TECHNICAL DRAWINGS / S 1 : 20