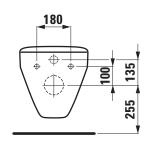

## **SPECIFICATION TEXT**

Wallhung WC pan washdown Laufen-PALACE, sanitary ceramic, for concealed cistern

EN 997, EN 33, min. 5/3-l-flush, dimensions 360 x 560 x 375 mm, concealed trap, concealed fixation

## TECHNICAL DRAWINGS / S 1 : 20