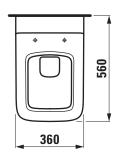

## **SPECIFICATION TEXT**

Wallhung WC pan washdown Laufen-PALACE, sanitary ceramic, for concealed cistern

EN 997, EN 33, min. 5/3-l-flush, dimensions 360 x 560 x 375 mm, concealed trap, concealed fixation

## TECHNICAL DRAWINGS / S 1 : 20