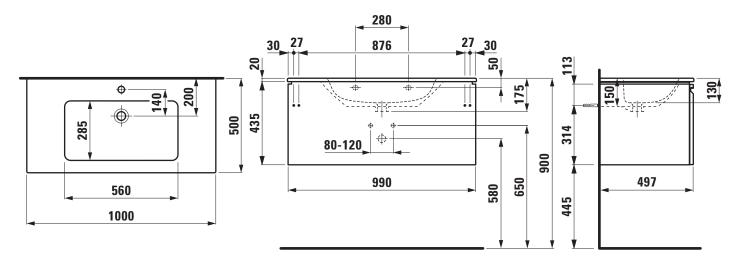

## Washbasin Pack with furniture 86096.5 86096.6

| TECHNICAL DATA      |                                                    |
|---------------------|----------------------------------------------------|
| Order no.           | 86096.5 - washbasin with vanity unit, 1 drawer     |
|                     | 86096.6 - washbasin with vanity unit, 1 drawer,    |
|                     | 1 interior drawer                                  |
| Certified to        | Washbasin - EN 31                                  |
| Dimensions (WxHxD)  | 1000 x 455 x 500 mm                                |
| Basin capacity      | 10.5 litre (up to bottom line of the overflow)     |
| Specification       | Washbasin:                                         |
|                     | Always to be fixed to the wall.                    |
|                     | Charge 104 – 1 centre tap hole                     |
|                     | Furniture:                                         |
|                     | Body/Front - MDF board with PVC foil               |
|                     | Integrated handle in the front                     |
| Weight              | 86096.5 – 48,9 kg                                  |
|                     | 86096.6 – 55,4 kg                                  |
| Accessories excl.   | Feet (2 pieces), aluminium, order no. 48310.2      |
|                     | Towel rail, anodized aluminium,                    |
|                     | order no. 49095.2                                  |
| Mounting acc. incl. | Installation set for furniture, order no. 49120.6, |
|                     | 49114.0                                            |
| Mounting acc. excl. | Space saving siphon, order no. 89424.0             |

Vanity unit: Body/Front - MDF board with PVC foil, integrated handle

in the front, dimensions (WxHxD) 990 x 440 x 497 mm

Further options / accessories: Towel rail anodized aluminium, bathtubs,

furniture

Order no. 86096.5 - washbasin with vanity unit, 1 drawer,

## TECHNICAL DRAWINGS / S 1 : 20

LAUFEN