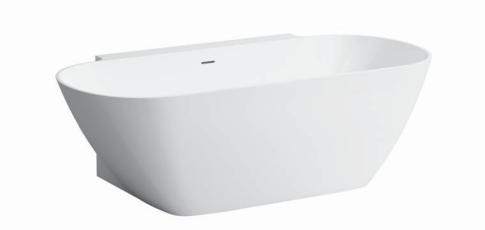

## **SET LUA**

Bathtub back to wall version 22008.7

## TECHNICAL DATA

| Order no.             | 22008.7                                          |
|-----------------------|--------------------------------------------------|
| Certified to          | EN 14516 (EN 198), EN 232                        |
| Dimensions            | 1700 x 855 mm                                    |
| Hight                 | 540 mm                                           |
| Depth                 | 400 mm                                           |
| Use capacity          | 240 litre (total: 310 litre)                     |
| Specification         | Bathtub made of Marbond                          |
|                       | glossy surface                                   |
|                       | Back to wall version, with one piece panel       |
|                       | with integrated overflow                         |
|                       | with click-clack waste and chrome cover          |
|                       | 10 cm free space for installation, no cut-out    |
|                       | required in the floor.                           |
|                       | Charge 000 – without whirl system, without       |
|                       | drillings for roman tub filler                   |
| Special specification | Charge 036 – with drillings for roman tub filler |
|                       | 5-holes                                          |
|                       | Kartell by Laufen, order no. 32233.5.004.282.1   |
|                       | Curveprime, order no. 32270.5.904.384.1          |
|                       |                                                  |