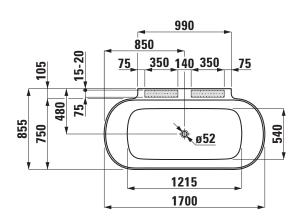

## TECHNICAL DATA

| Order no.             | 22008.7                                          |
|-----------------------|--------------------------------------------------|
| Certified to          | EN 14516 (EN 198), EN 232                        |
| Dimensions            | 1700 x 855 mm                                    |
| Hight                 | 540 mm                                           |
| Depth                 | 400 mm                                           |
| Use capacity          | 240 litre (total: 310 litre)                     |
| Specification         | Bathtub made of Marbond                          |
|                       | glossy surface                                   |
|                       | Back to wall version, with one piece panel       |
|                       | with integrated overflow                         |
|                       | with click-clack waste and chrome cover          |
|                       | 10 cm free space for installation, no cut-out    |
|                       | required in the floor.                           |
|                       | Charge 000 – without whirl system, without       |
|                       | drillings for roman tub filler                   |
| Special specification | Charge 036 – with drillings for roman tub filler |
|                       | 5-holes                                          |
|                       | Kartell by Laufen, order no. 32233.5.004.282.1   |
|                       | Curveprime, order no. 32270.5.904.384.1          |
|                       |                                                  |

## TECHNICAL DRAWINGS / S 1 : 40