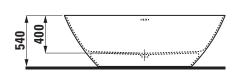

## TECHNICAL DATA

| Order no.             | 22008.7                                          |
|-----------------------|--------------------------------------------------|
| Certified to          | EN 14516 (EN 198), EN 232                        |
| Dimensions            | 1700 x 855 mm                                    |
| Hight                 | 540 mm                                           |
| Depth                 | 400 mm                                           |
| Use capacity          | 240 litre (total: 310 litre)                     |
| Specification         | Bathtub made of Marbond                          |
|                       | glossy surface                                   |
|                       | Back to wall version, with one piece panel       |
|                       | with integrated overflow                         |
|                       | with click-clack waste and chrome cover          |
|                       | 10 cm free space for installation, no cut-out    |
|                       | required in the floor.                           |
|                       | Charge 000 – without whirl system, without       |
|                       | drillings for roman tub filler                   |
| Special specification | Charge 036 – with drillings for roman tub filler |
|                       | 5-holes                                          |
|                       | Kartell by Laufen, order no. 32233.5.004.282.1   |
|                       | Curveprime, order no. 32270.5.904.384.1          |
|                       |                                                  |

## TECHNICAL DRAWINGS / S 1 : 40