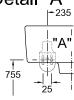

|  |
| Specification texts           | Architectura; Handwashbasin; Sanitary ceramics; Size: 360 x 260 mm; Rectangle; suitable for 1-hole tap fittings, tap hole punched out on right; without overflow; Please note: unclosable outlet valve must be used with models without overflow; fastening set included; EN 31, EN 14688; Please order non-closable drain valve separately. |  |

# COLOURS

| White Alpin                | 43733701 | 4051202483814 |  |
|----------------------------|----------|---------------|--|
| White Alpin<br>CeramicPlus | 437337R1 | 4051202483821 |  |

# TECHNICAL DRAWINGS

## 437337