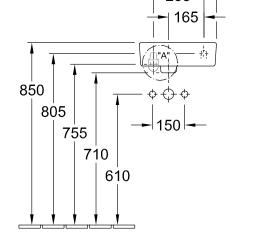

#### 1. POSITION

| Model                         | 437337                                                                                                                                                                                                                                                                                                                                       |  |
|-------------------------------|----------------------------------------------------------------------------------------------------------------------------------------------------------------------------------------------------------------------------------------------------------------------------------------------------------------------------------------------|--|
| Width                         | 360 mm                                                                                                                                                                                                                                                                                                                                       |  |
| Depth                         | 260 mm                                                                                                                                                                                                                                                                                                                                       |  |
| Weight                        | 7 kg                                                                                                                                                                                                                                                                                                                                         |  |
| Description                   | Sanitary ceramics<br>fastening set included<br>EN 31, EN 14688<br>Please order non-closable drain<br>valve separately.                                                                                                                                                                                                                       |  |
| Tap fitting / Tap hole remark | suitable for 1-hole tap fittings, tap hole punched out on right                                                                                                                                                                                                                                                                              |  |
| Overflow remark               | without overflow, Please note:<br>unclosable outlet valve must be<br>used with models without overflow                                                                                                                                                                                                                                       |  |
| Material                      | Sanitary ceramics                                                                                                                                                                                                                                                                                                                            |  |
| Specification texts           | Architectura; Handwashbasin; Sanitary ceramics; Size: 360 x 260 mm; Rectangle; suitable for 1-hole tap fittings, tap hole punched out on right; without overflow; Please note: unclosable outlet valve must be used with models without overflow; fastening set included; EN 31, EN 14688; Please order non-closable drain valve separately. |  |

## 437337