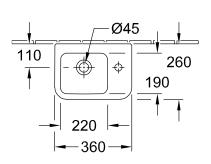

#### 1. POSITION

| Model                         | 437337                                                                                                                                                                                                                                                                                                                                       |  |
|-------------------------------|----------------------------------------------------------------------------------------------------------------------------------------------------------------------------------------------------------------------------------------------------------------------------------------------------------------------------------------------|--|
| Width                         | 360 mm                                                                                                                                                                                                                                                                                                                                       |  |
| Depth                         | 260 mm                                                                                                                                                                                                                                                                                                                                       |  |
| Weight                        | 7 kg                                                                                                                                                                                                                                                                                                                                         |  |
| Description                   | Sanitary ceramics<br>fastening set included<br>EN 31, EN 14688<br>Please order non-closable drain<br>valve separately.                                                                                                                                                                                                                       |  |
| Tap fitting / Tap hole remark | suitable for 1-hole tap fittings, tap hole punched out on right                                                                                                                                                                                                                                                                              |  |
| Overflow remark               | without overflow, Please note:<br>unclosable outlet valve must be<br>used with models without overflow                                                                                                                                                                                                                                       |  |
| Material                      | Sanitary ceramics                                                                                                                                                                                                                                                                                                                            |  |
| Specification texts           | Architectura; Handwashbasin; Sanitary ceramics; Size: 360 x 260 mm; Rectangle; suitable for 1-hole tap fittings, tap hole punched out on right; without overflow; Please note: unclosable outlet valve must be used with models without overflow; fastening set included; EN 31, EN 14688; Please order non-closable drain valve separately. |  |

## 437337