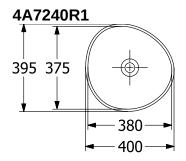

## TECHNICAL DRAWINGS

## PRODUCT INFORMATION

| Article title                        | Villeroy & Boch Antao Surface-<br>mounted washbasin, 400 x 395 x<br>146 mm, White Alpin CeramicPlus,<br>without overflow     |
|--------------------------------------|------------------------------------------------------------------------------------------------------------------------------|
| Article number                       | 4A7240R1                                                                                                                     |
| Assembly / Assembly type             | Surface-mounted                                                                                                              |
| Scope of delivery                    | 1 x surface-mounted washbasin , 1 x fastening set 1 x cut-out template 1 x non-closing outlet valve with ceramic valve cover |
| Depth in mm                          | 395                                                                                                                          |
| Width in mm                          | 400                                                                                                                          |
| Height in mm                         | 146                                                                                                                          |
| Interior depth                       | 115                                                                                                                          |
| Collection                           | Antao                                                                                                                        |
| Suitable for                         | Wall-mounted tap fittings, Matching<br>Villeroy&Boch furniture Tap fitting<br>with raised base                               |
| Material                             | TitanCeram                                                                                                                   |
| surface                              | glossy                                                                                                                       |
| Colour name                          | White Alpin CeramicPlus                                                                                                      |
| With overflow                        | No                                                                                                                           |
| Shape                                | Asymmetric                                                                                                                   |
| Colour designation                   | White Alpin                                                                                                                  |
| Antibacterial surface (with AntiBac) | No                                                                                                                           |
| Easy surface cleaning (CeramicPlus)  | Yes                                                                                                                          |
| Underside of washbasin               | unpolished                                                                                                                   |
| Number of bowls                      | 1                                                                                                                            |