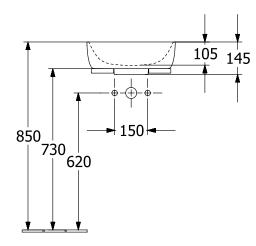

## TECHNICAL DRAWINGS

## PRODUCT INFORMATION

| Article title                        | Villeroy & Boch Antao Surface-<br>mounted washbasin, 400 x 395 x<br>146 mm, White Alpin CeramicPlus,<br>without overflow     |
|--------------------------------------|------------------------------------------------------------------------------------------------------------------------------|
| Article number                       | 4A7240R1                                                                                                                     |
| Assembly / Assembly type             | Surface-mounted                                                                                                              |
| Scope of delivery                    | 1 x surface-mounted washbasin , 1 x fastening set 1 x cut-out template 1 x non-closing outlet valve with ceramic valve cover |
| Depth in mm                          | 395                                                                                                                          |
| Width in mm                          | 400                                                                                                                          |
| Height in mm                         | 146                                                                                                                          |
| Interior depth                       | 115                                                                                                                          |
| Collection                           | Antao                                                                                                                        |
| Suitable for                         | Wall-mounted tap fittings, Matching<br>Villeroy&Boch furniture Tap fitting<br>with raised base                               |
| Material                             | TitanCeram                                                                                                                   |
| surface                              | glossy                                                                                                                       |
| Colour name                          | White Alpin CeramicPlus                                                                                                      |
| With overflow                        | No                                                                                                                           |
| Shape                                | Asymmetric                                                                                                                   |
| Colour designation                   | White Alpin                                                                                                                  |
| Antibacterial surface (with AntiBac) | No                                                                                                                           |
| Easy surface cleaning (CeramicPlus)  | Yes                                                                                                                          |
| Underside of washbasin               | unpolished                                                                                                                   |
| Number of bowls                      | 1                                                                                                                            |