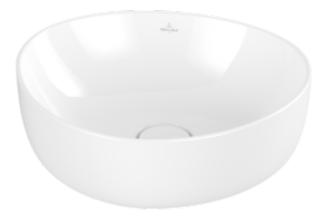

## PRODUCT INFORMATION

| Article title                        | Villeroy & Boch Antao Surface-<br>mounted washbasin, 400 x 395 x<br>146 mm, White Alpin CeramicPlus,<br>without overflow     |
|--------------------------------------|------------------------------------------------------------------------------------------------------------------------------|
| Article number                       | 4A7240R1                                                                                                                     |
| Assembly / Assembly type             | Surface-mounted                                                                                                              |
| Scope of delivery                    | 1 x surface-mounted washbasin , 1 x fastening set 1 x cut-out template 1 x non-closing outlet valve with ceramic valve cover |
| Depth in mm                          | 395                                                                                                                          |
| Width in mm                          | 400                                                                                                                          |
| Height in mm                         | 146                                                                                                                          |
| Interior depth                       | 115                                                                                                                          |
| Collection                           | Antao                                                                                                                        |
| Suitable for                         | Wall-mounted tap fittings, Matching<br>Villeroy&Boch furniture Tap fitting<br>with raised base                               |
| Material                             | TitanCeram                                                                                                                   |
| surface                              | glossy                                                                                                                       |
| Colour name                          | White Alpin CeramicPlus                                                                                                      |
| With overflow                        | No                                                                                                                           |
| Shape                                | Asymmetric                                                                                                                   |
| Colour designation                   | White Alpin                                                                                                                  |
| Antibacterial surface (with AntiBac) | No                                                                                                                           |
| Easy surface cleaning (CeramicPlus)  | Yes                                                                                                                          |
| Underside of washbasin               | unpolished                                                                                                                   |
| Number of bowls                      | 1                                                                                                                            |