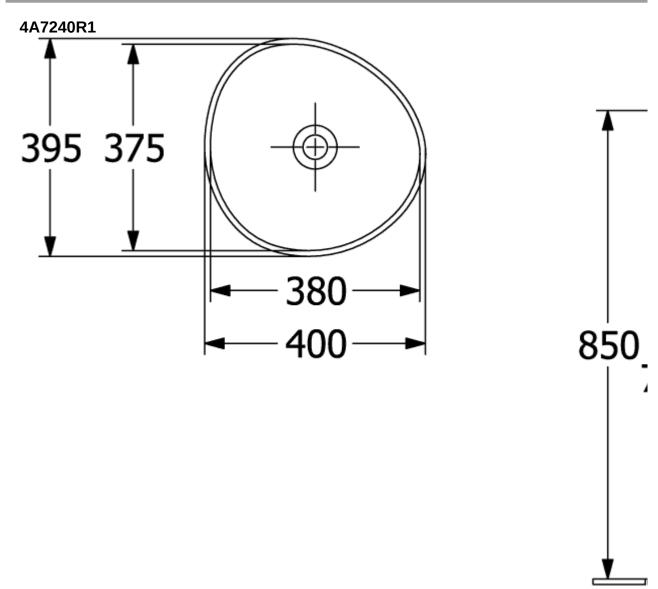

## TECHNICAL DRAWINGS

## PRODUCT INFORMATION

| Article title                        | Villeroy & Boch Antao Surface-<br>mounted washbasin, 400 x 395 x<br>146 mm, White Alpin CeramicPlus,<br>without overflow     |
|--------------------------------------|------------------------------------------------------------------------------------------------------------------------------|
| Article number                       | 4A7240R1                                                                                                                     |
| Assembly / Assembly type             | Surface-mounted                                                                                                              |
| Scope of delivery                    | 1 x surface-mounted washbasin , 1 x fastening set 1 x cut-out template 1 x non-closing outlet valve with ceramic valve cover |
| Depth in mm                          | 395                                                                                                                          |
| Width in mm                          | 400                                                                                                                          |
| Height in mm                         | 146                                                                                                                          |
| Interior depth                       | 115                                                                                                                          |
| Collection                           | Antao                                                                                                                        |
| Suitable for                         | Wall-mounted tap fittings, Matching<br>Villeroy&Boch furniture Tap fitting<br>with raised base                               |
| Material                             | TitanCeram                                                                                                                   |
| surface                              | glossy                                                                                                                       |
| Colour name                          | White Alpin CeramicPlus                                                                                                      |
| With overflow                        | No                                                                                                                           |
| Shape                                | Asymmetric                                                                                                                   |
| Colour designation                   | White Alpin                                                                                                                  |
| Antibacterial surface (with AntiBac) | No                                                                                                                           |
| Easy surface cleaning (CeramicPlus)  | Yes                                                                                                                          |
| Underside of washbasin               | unpolished                                                                                                                   |
| Number of bowls                      | 1                                                                                                                            |