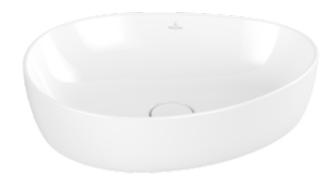

## PRODUCT INFORMATION

| Article title                        | Villeroy & Boch Antao Surface-<br>mounted washbasin, 510 x 400 x<br>146 mm, White Alpin CeramicPlus,<br>without overflow     |
|--------------------------------------|------------------------------------------------------------------------------------------------------------------------------|
| Article number                       | 4A7351R1                                                                                                                     |
| Assembly / Assembly type             | Surface-mounted                                                                                                              |
| Scope of delivery                    | 1 x surface-mounted washbasin , 1 x fastening set 1 x cut-out template 1 x non-closing outlet valve with ceramic valve cover |
| Depth in mm                          | 400                                                                                                                          |
| Width in mm                          | 510                                                                                                                          |
| Height in mm                         | 146                                                                                                                          |
| Interior depth                       | 115                                                                                                                          |
| Collection                           | Antao                                                                                                                        |
| Suitable for                         | Wall-mounted tap fittings, Matching<br>Villeroy&Boch furniture Tap fitting<br>with raised base                               |
| Material                             | TitanCeram                                                                                                                   |
| surface                              | glossy                                                                                                                       |
| Colour name                          | White Alpin CeramicPlus                                                                                                      |
| With overflow                        | No                                                                                                                           |
| Shape                                | Asymmetric                                                                                                                   |
| Colour designation                   | White Alpin                                                                                                                  |
| Antibacterial surface (with AntiBac) | No                                                                                                                           |
| Easy surface cleaning (CeramicPlus)  | Yes                                                                                                                          |
| Underside of washbasin               | unpolished                                                                                                                   |
| Number of bowls                      | 1                                                                                                                            |