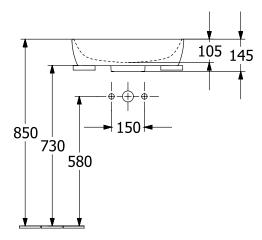

## TECHNICAL DRAWINGS

## PRODUCT INFORMATION

| Article title                        | Villeroy & Boch Antao Surface-<br>mounted washbasin, 510 x 400 x<br>146 mm, White Alpin CeramicPlus,<br>without overflow     |
|--------------------------------------|------------------------------------------------------------------------------------------------------------------------------|
| Article number                       | 4A7351R1                                                                                                                     |
| Assembly / Assembly type             | Surface-mounted                                                                                                              |
| Scope of delivery                    | 1 x surface-mounted washbasin , 1 x fastening set 1 x cut-out template 1 x non-closing outlet valve with ceramic valve cover |
| Depth in mm                          | 400                                                                                                                          |
| Width in mm                          | 510                                                                                                                          |
| Height in mm                         | 146                                                                                                                          |
| Interior depth                       | 115                                                                                                                          |
| Collection                           | Antao                                                                                                                        |
| Suitable for                         | Wall-mounted tap fittings, Matching<br>Villeroy&Boch furniture Tap fitting<br>with raised base                               |
| Material                             | TitanCeram                                                                                                                   |
| surface                              | glossy                                                                                                                       |
| Colour name                          | White Alpin CeramicPlus                                                                                                      |
| With overflow                        | No                                                                                                                           |
| Shape                                | Asymmetric                                                                                                                   |
| Colour designation                   | White Alpin                                                                                                                  |
| Antibacterial surface (with AntiBac) | No                                                                                                                           |
| Easy surface cleaning (CeramicPlus)  | Yes                                                                                                                          |
| Underside of washbasin               | unpolished                                                                                                                   |
| Number of bowls                      | 1                                                                                                                            |