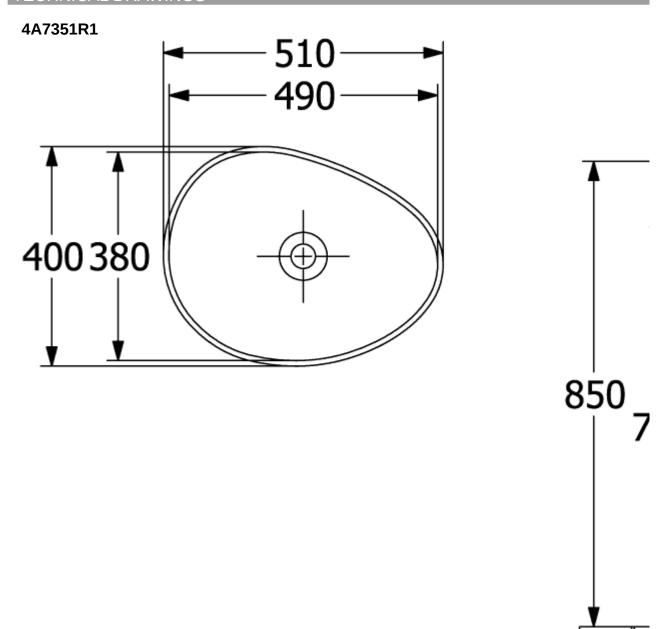

## TECHNICAL DRAWINGS

## PRODUCT INFORMATION

| Article title                        | Villeroy & Boch Antao Surface-<br>mounted washbasin, 510 x 400 x<br>146 mm, White Alpin CeramicPlus,<br>without overflow     |
|--------------------------------------|------------------------------------------------------------------------------------------------------------------------------|
| Article number                       | 4A7351R1                                                                                                                     |
| Assembly / Assembly type             | Surface-mounted                                                                                                              |
| Scope of delivery                    | 1 x surface-mounted washbasin , 1 x fastening set 1 x cut-out template 1 x non-closing outlet valve with ceramic valve cover |
| Depth in mm                          | 400                                                                                                                          |
| Width in mm                          | 510                                                                                                                          |
| Height in mm                         | 146                                                                                                                          |
| Interior depth                       | 115                                                                                                                          |
| Collection                           | Antao                                                                                                                        |
| Suitable for                         | Wall-mounted tap fittings, Matching<br>Villeroy&Boch furniture Tap fitting<br>with raised base                               |
| Material                             | TitanCeram                                                                                                                   |
| surface                              | glossy                                                                                                                       |
| Colour name                          | White Alpin CeramicPlus                                                                                                      |
| With overflow                        | No                                                                                                                           |
| Shape                                | Asymmetric                                                                                                                   |
| Colour designation                   | White Alpin                                                                                                                  |
| Antibacterial surface (with AntiBac) | No                                                                                                                           |
| Easy surface cleaning (CeramicPlus)  | Yes                                                                                                                          |
| Underside of washbasin               | unpolished                                                                                                                   |
| Number of bowls                      | 1                                                                                                                            |