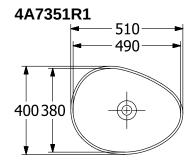

## TECHNICAL DRAWINGS

## PRODUCT INFORMATION

| Article title                        | Villeroy & Boch Antao Surface-<br>mounted washbasin, 510 x 400 x<br>146 mm, White Alpin CeramicPlus,<br>without overflow     |
|--------------------------------------|------------------------------------------------------------------------------------------------------------------------------|
| Article number                       | 4A7351R1                                                                                                                     |
| Assembly / Assembly type             | Surface-mounted                                                                                                              |
| Scope of delivery                    | 1 x surface-mounted washbasin , 1 x fastening set 1 x cut-out template 1 x non-closing outlet valve with ceramic valve cover |
| Depth in mm                          | 400                                                                                                                          |
| Width in mm                          | 510                                                                                                                          |
| Height in mm                         | 146                                                                                                                          |
| Interior depth                       | 115                                                                                                                          |
| Collection                           | Antao                                                                                                                        |
| Suitable for                         | Wall-mounted tap fittings, Matching<br>Villeroy&Boch furniture Tap fitting<br>with raised base                               |
| Material                             | TitanCeram                                                                                                                   |
| surface                              | glossy                                                                                                                       |
| Colour name                          | White Alpin CeramicPlus                                                                                                      |
| With overflow                        | No                                                                                                                           |
| Shape                                | Asymmetric                                                                                                                   |
| Colour designation                   | White Alpin                                                                                                                  |
| Antibacterial surface (with AntiBac) | No                                                                                                                           |
| Easy surface cleaning (CeramicPlus)  | Yes                                                                                                                          |
| Underside of washbasin               | unpolished                                                                                                                   |
| Number of bowls                      | 1                                                                                                                            |