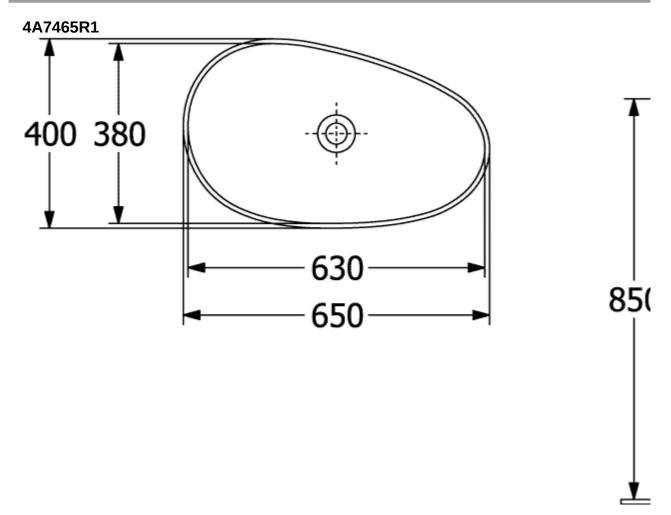

|
| Antibacterial surface (with AntiBac) | No                                                                                                                           |
| Easy surface cleaning (CeramicPlus)  | Yes                                                                                                                          |
| Underside of washbasin               | unpolished                                                                                                                   |
| Number of bowls                      | 1                                                                                                                            |

## TECHNICAL DRAWINGS