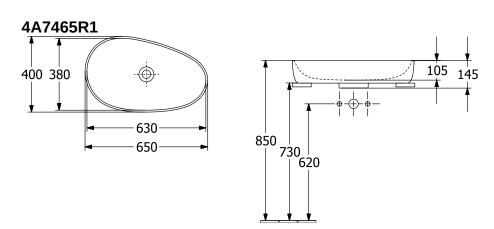

|
| Antibacterial surface (with AntiBac) | No                                                                                                                           |
| Easy surface cleaning (CeramicPlus)  | Yes                                                                                                                          |
| Underside of washbasin               | unpolished                                                                                                                   |
| Number of bowls                      | 1                                                                                                                            |

## TECHNICAL DRAWINGS