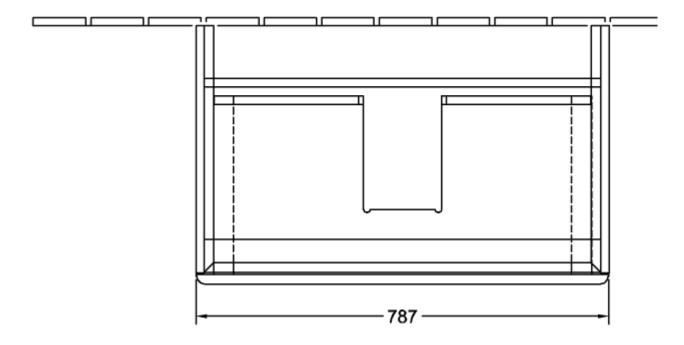

| Front without structure                                                                                                       |
| Shape                    | Angular                                                                                                                       |
| Colour designation       | Glossy White Lacquer                                                                                                          |
| With lighting            | No                                                                                                                            |
| Smart home compatible    | No                                                                                                                            |

## TECHNICAL DRAWINGS

## K04000GF