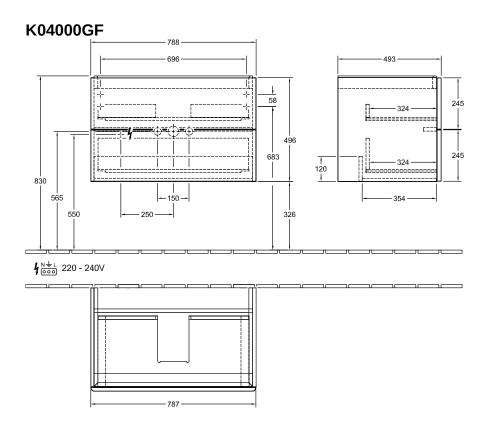

## ANTAO VANITY UNIT ANGULAR

## PRODUCT INFORMATION

| Article title            | Villeroy & Boch Antao Vanity unit, 2 pull-out compartments, 788 x 504 x 496 mm, Front without structure, Glossy White Lacquer |
|--------------------------|-------------------------------------------------------------------------------------------------------------------------------|
| Article number           | K04000GF                                                                                                                      |
| Assembly / Assembly type | wall-mounted                                                                                                                  |
| Type of opening          | 2 pull-out compartments                                                                                                       |
| Equipment                | 1 x space-saving siphon , 2 x drawers with anti-slip base                                                                     |
| Scope of delivery        | 1 x vanity unit , 1 x space-saving siphon 1 x fastening                                                                       |
| Position of washbasin    | washbasin on the middle                                                                                                       |
| Position of shelf unit   | without                                                                                                                       |
| Depth in mm              | 496                                                                                                                           |
| Width in mm              | 788                                                                                                                           |
| Height in mm             | 504                                                                                                                           |
| Collection               | Antao                                                                                                                         |
| Function                 | <ul><li>with SoftClosing</li><li>with push-to-open function</li></ul>                                                         |
| Material front           | MDF                                                                                                                           |
| Material body            | MDF                                                                                                                           |
| Surface textured         | Front without structure                                                                                                       |
| Shape                    | Angular                                                                                                                       |
| Colour designation       | Glossy White Lacquer                                                                                                          |
| With lighting            | No                                                                                                                            |
| Smart home compatible    | No                                                                                                                            |

## TECHNICAL DRAWINGS

## K04000GF