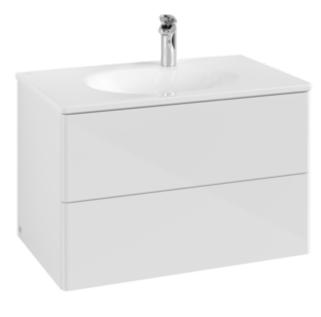

## PRODUCT INFORMATION

| Article title            | Villeroy & Boch Antao Vanity unit, 2 pull-out compartments, 788 x 504 x 496 mm, Front without structure, Glossy White Lacquer |
|--------------------------|-------------------------------------------------------------------------------------------------------------------------------|
| Article number           | K04000GF                                                                                                                      |
| Assembly / Assembly type | wall-mounted                                                                                                                  |
| Type of opening          | 2 pull-out compartments                                                                                                       |
| Equipment                | 1 x space-saving siphon , 2 x drawers with anti-slip base                                                                     |
| Scope of delivery        | 1 x vanity unit , 1 x space-saving siphon 1 x fastening                                                                       |
| Position of washbasin    | washbasin on the middle                                                                                                       |
| Position of shelf unit   | without                                                                                                                       |
| Depth in mm              | 496                                                                                                                           |
| Width in mm              | 788                                                                                                                           |
| Height in mm             | 504                                                                                                                           |
| Collection               | Antao                                                                                                                         |
| Function                 | <ul><li>with SoftClosing</li><li>with push-to-open function</li></ul>                                                         |
| Material front           | MDF                                                                                                                           |
| Material body            | MDF                                                                                                                           |
| Surface textured         | Front without structure                                                                                                       |
| Shape                    | Angular                                                                                                                       |
| Colour designation       | Glossy White Lacquer                                                                                                          |
| With lighting            | No                                                                                                                            |
| Smart home compatible    | No                                                                                                                            |