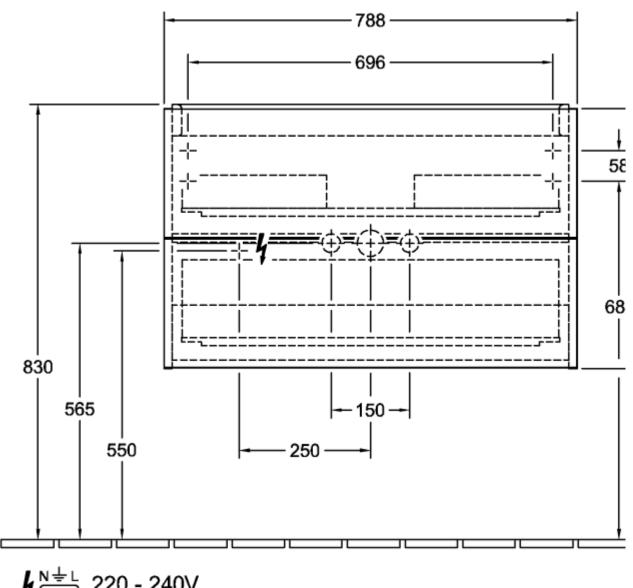

| Front without structure                                                                                                       |
| Shape                    | Angular                                                                                                                       |
| Colour designation       | Glossy White Lacquer                                                                                                          |
| With lighting            | No                                                                                                                            |
| Smart home compatible    | No                                                                                                                            |

## TECHNICAL DRAWINGS

## K04000GF