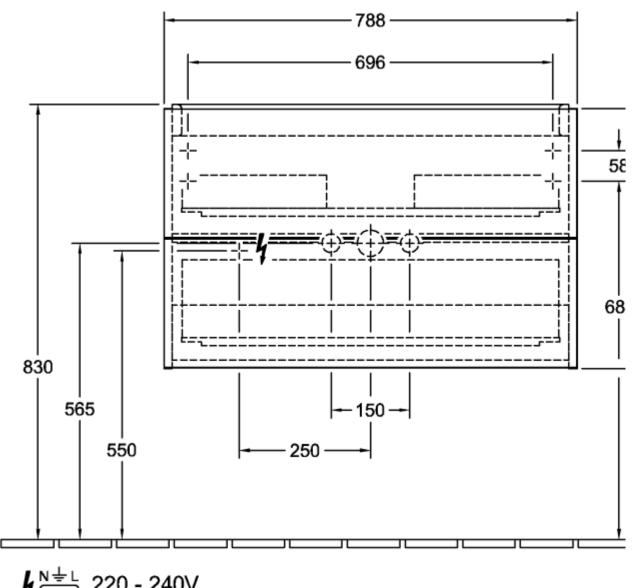

|
| Shape                    | Angular                                                                                                                              |
| Colour designation       | Black Matt Lacquer                                                                                                                   |
| With lighting            | No                                                                                                                                   |
| Smart home compatible    | No                                                                                                                                   |

## TECHNICAL DRAWINGS

## K04000PD