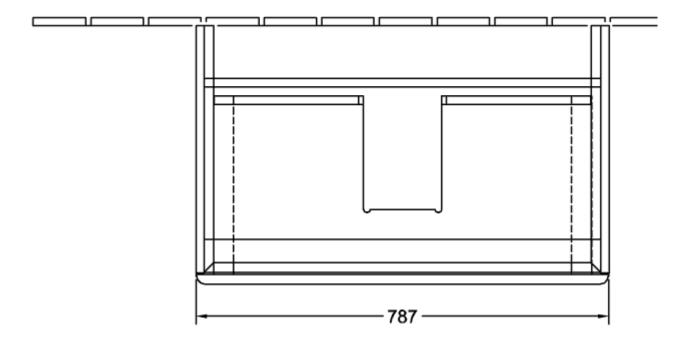

|
| Shape                    | Angular                                                                                                                              |
| Colour designation       | Black Matt Lacquer                                                                                                                   |
| With lighting            | No                                                                                                                                   |
| Smart home compatible    | No                                                                                                                                   |

## TECHNICAL DRAWINGS

## K04000PD