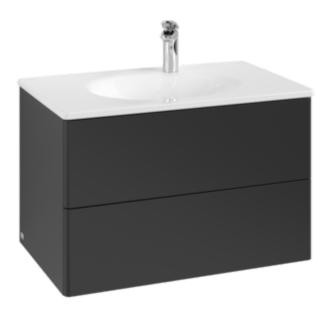

## PRODUCT INFORMATION

| Article title            | Villeroy & Boch Antao Vanity unit, 2<br>pull-out compartments, 788 x 504 x<br>496 mm, Front without structure,<br>Black Matt Lacquer |
|--------------------------|--------------------------------------------------------------------------------------------------------------------------------------|
| Article number           | K04000PD                                                                                                                             |
| Assembly / Assembly type | wall-mounted                                                                                                                         |
| Type of opening          | 2 pull-out compartments                                                                                                              |
| Equipment                | 1 x space-saving siphon , 2 x drawers with anti-slip base                                                                            |
| Scope of delivery        | $1\mathrm{x}$ vanity unit , $1\mathrm{x}$ space-saving siphon $1\mathrm{x}$ fastening                                                |
| Position of washbasin    | washbasin on the middle                                                                                                              |
| Position of shelf unit   | without                                                                                                                              |
| Depth in mm              | 496                                                                                                                                  |
| Width in mm              | 788                                                                                                                                  |
| Height in mm             | 504                                                                                                                                  |
| Collection               | Antao                                                                                                                                |
| Function                 | <ul><li>with SoftClosing</li><li>with push-to-open function</li></ul>                                                                |
| Material front           | MDF                                                                                                                                  |
| Material body            | MDF                                                                                                                                  |
| Surface textured         | Front without structure                                                                                                              |
| Shape                    | Angular                                                                                                                              |
| Colour designation       | Black Matt Lacquer                                                                                                                   |
| With lighting            | No                                                                                                                                   |
| Smart home compatible    | No                                                                                                                                   |