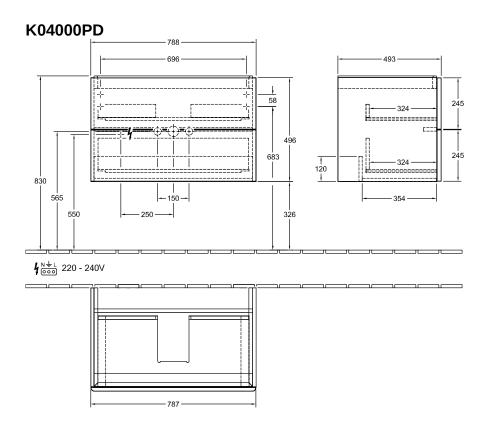

## PRODUCT INFORMATION

| Article title            | Villeroy & Boch Antao Vanity unit, 2<br>pull-out compartments, 788 x 504 x<br>496 mm, Front without structure,<br>Black Matt Lacquer |
|--------------------------|--------------------------------------------------------------------------------------------------------------------------------------|
| Article number           | K04000PD                                                                                                                             |
| Assembly / Assembly type | wall-mounted                                                                                                                         |
| Type of opening          | 2 pull-out compartments                                                                                                              |
| Equipment                | 1 x space-saving siphon , 2 x drawers with anti-slip base                                                                            |
| Scope of delivery        | $1\mathrm{x}$ vanity unit , $1\mathrm{x}$ space-saving siphon $1\mathrm{x}$ fastening                                                |
| Position of washbasin    | washbasin on the middle                                                                                                              |
| Position of shelf unit   | without                                                                                                                              |
| Depth in mm              | 496                                                                                                                                  |
| Width in mm              | 788                                                                                                                                  |
| Height in mm             | 504                                                                                                                                  |
| Collection               | Antao                                                                                                                                |
| Function                 | <ul><li>with SoftClosing</li><li>with push-to-open function</li></ul>                                                                |
| Material front           | MDF                                                                                                                                  |
| Material body            | MDF                                                                                                                                  |
| Surface textured         | Front without structure                                                                                                              |
| Shape                    | Angular                                                                                                                              |
| Colour designation       | Black Matt Lacquer                                                                                                                   |
| With lighting            | No                                                                                                                                   |
| Smart home compatible    | No                                                                                                                                   |

## TECHNICAL DRAWINGS

## K04000PD