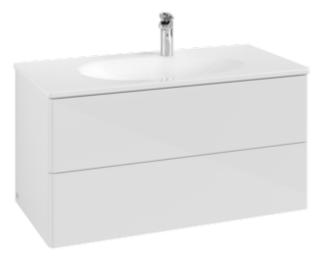

## PRODUCT INFORMATION

| Article title            | Villeroy & Boch Antao Vanity unit, 2<br>pull-out compartments, 988 x 504 x<br>496 mm, Front without structure,<br>Glossy White Lacquer |
|--------------------------|----------------------------------------------------------------------------------------------------------------------------------------|
| Article number           | K05000GF                                                                                                                               |
| Assembly / Assembly type | wall-mounted                                                                                                                           |
| Type of opening          | 2 pull-out compartments                                                                                                                |
| Equipment                | 1 x space-saving siphon , 2 x drawers with anti-slip base                                                                              |
| Scope of delivery        | 1 x vanity unit , 1 x space-saving siphon 1 x fastening                                                                                |
| Position of washbasin    | washbasin on the middle                                                                                                                |
| Position of shelf unit   | without                                                                                                                                |
| Depth in mm              | 496                                                                                                                                    |
| Width in mm              | 988                                                                                                                                    |
| Height in mm             | 504                                                                                                                                    |
| Collection               | Antao                                                                                                                                  |
| Function                 | <ul><li>with SoftClosing</li><li>with push-to-open function</li></ul>                                                                  |
| Material front           | MDF                                                                                                                                    |
| Material body            | MDF                                                                                                                                    |
| Surface textured         | Front without structure                                                                                                                |
| Shape                    | Angular                                                                                                                                |
| Colour designation       | Glossy White Lacquer                                                                                                                   |
| With lighting            | No                                                                                                                                     |
| Smart home compatible    | No                                                                                                                                     |