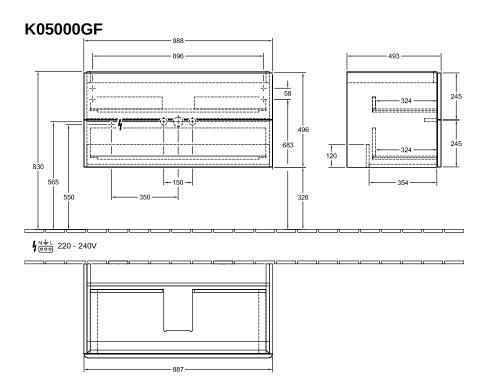

|
| Shape                    | Angular                                                                                                                                |
| Colour designation       | Glossy White Lacquer                                                                                                                   |
| With lighting            | No                                                                                                                                     |
| Smart home compatible    | No                                                                                                                                     |

## TECHNICAL DRAWINGS