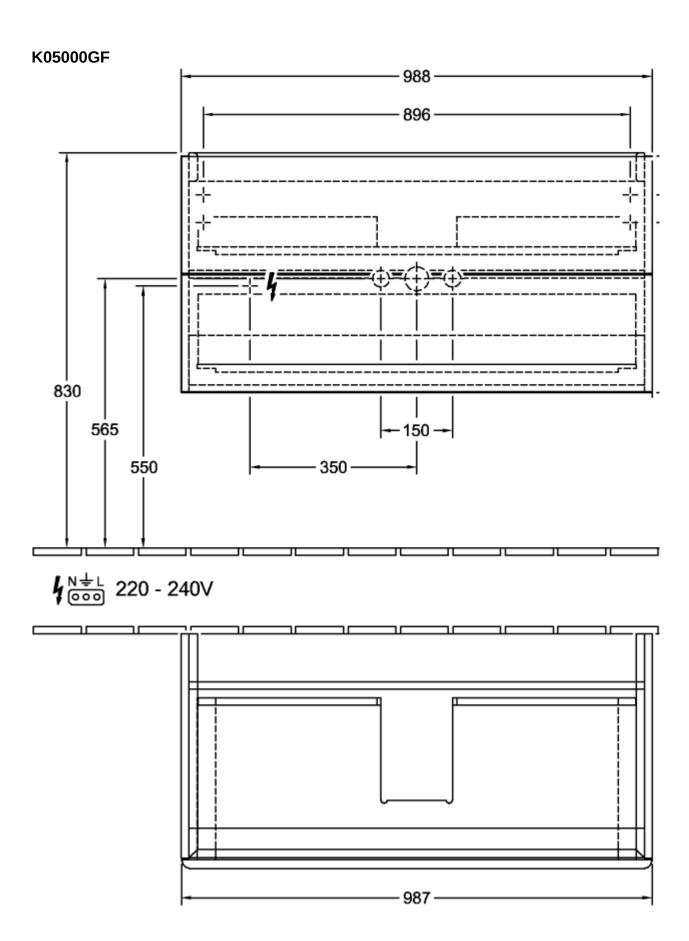

|
| Shape                    | Angular                                                                                                                                |
| Colour designation       | Glossy White Lacquer                                                                                                                   |
| With lighting            | No                                                                                                                                     |
| Smart home compatible    | No                                                                                                                                     |

## TECHNICAL DRAWINGS