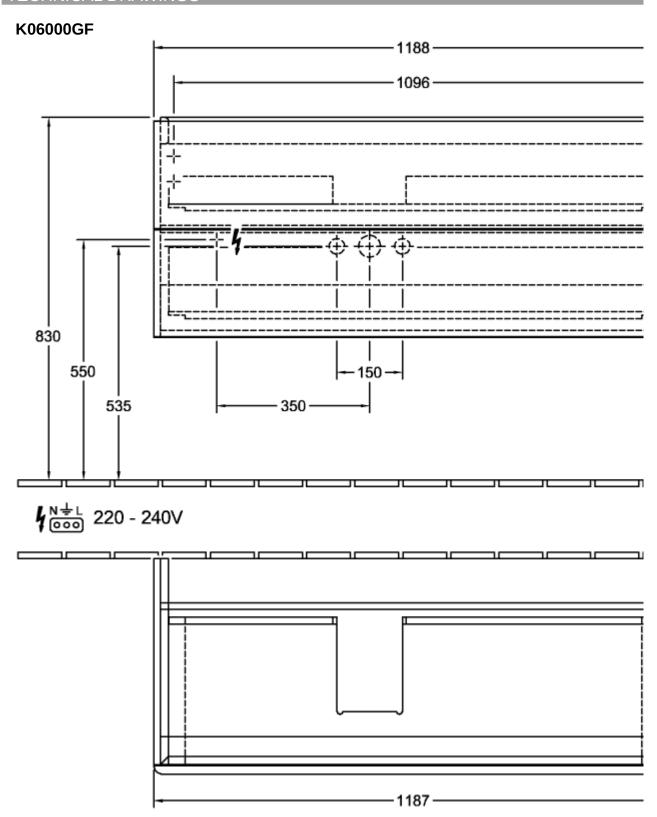

hout structure                                                                                                                 |
| Shape                    | Angular                                                                                                                                 |
| Colour designation       | Glossy White Lacquer                                                                                                                    |
| With lighting            | No                                                                                                                                      |
| Smart home compatible    | No                                                                                                                                      |





## K06000GF



**∮**№ 220 - 240V