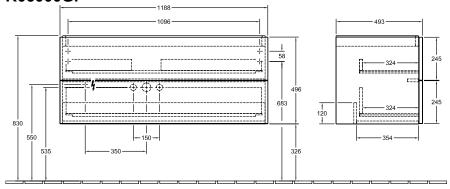

## PRODUCT INFORMATION

| Article title            | Villeroy & Boch Antao Vanity unit, 2<br>pull-out compartments, 1188 x 504<br>x 492 mm, Front without structure,<br>Glossy White Lacquer |
|--------------------------|-----------------------------------------------------------------------------------------------------------------------------------------|
| Article number           | K06000GF                                                                                                                                |
| Assembly / Assembly type | wall-mounted                                                                                                                            |
| Type of opening          | 2 pull-out compartments                                                                                                                 |
| Equipment                | 1 x space-saving siphon , 2 x drawers with anti-slip base                                                                               |
| Scope of delivery        | 1x vanity unit , $1x$ space-saving siphon $1x$ fastening                                                                                |
| Position of washbasin    | washbasin on left                                                                                                                       |
| Position of shelf unit   | without                                                                                                                                 |
| Depth in mm              | 492                                                                                                                                     |
| Width in mm              | 1188                                                                                                                                    |
| Height in mm             | 504                                                                                                                                     |
| Collection               | Antao                                                                                                                                   |
| Function                 | <ul><li>with SoftClosing</li><li>with push-to-open function</li></ul>                                                                   |
| Material front           | MDF                                                                                                                                     |
| Material body            | MDF                                                                                                                                     |
| Surface textured         | Front without structure                                                                                                                 |
| Shape                    | Angular                                                                                                                                 |
| Colour designation       | Glossy White Lacquer                                                                                                                    |
| With lighting            | No                                                                                                                                      |
| Smart home compatible    | No                                                                                                                                      |