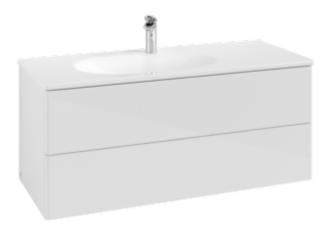

## PRODUCT INFORMATION

| Article title            | Villeroy & Boch Antao Vanity unit, 2<br>pull-out compartments, 1188 x 504<br>x 492 mm, Front without structure,<br>Glossy White Lacquer |
|--------------------------|-----------------------------------------------------------------------------------------------------------------------------------------|
| Article number           | K06000GF                                                                                                                                |
| Assembly / Assembly type | wall-mounted                                                                                                                            |
| Type of opening          | 2 pull-out compartments                                                                                                                 |
| Equipment                | 1 x space-saving siphon , 2 x drawers with anti-slip base                                                                               |
| Scope of delivery        | 1x vanity unit , $1x$ space-saving siphon $1x$ fastening                                                                                |
| Position of washbasin    | washbasin on left                                                                                                                       |
| Position of shelf unit   | without                                                                                                                                 |
| Depth in mm              | 492                                                                                                                                     |
| Width in mm              | 1188                                                                                                                                    |
| Height in mm             | 504                                                                                                                                     |
| Collection               | Antao                                                                                                                                   |
| Function                 | <ul><li>with SoftClosing</li><li>with push-to-open function</li></ul>                                                                   |
| Material front           | MDF                                                                                                                                     |
| Material body            | MDF                                                                                                                                     |
| Surface textured         | Front without structure                                                                                                                 |
| Shape                    | Angular                                                                                                                                 |
| Colour designation       | Glossy White Lacquer                                                                                                                    |
| With lighting            | No                                                                                                                                      |
| Smart home compatible    | No                                                                                                                                      |