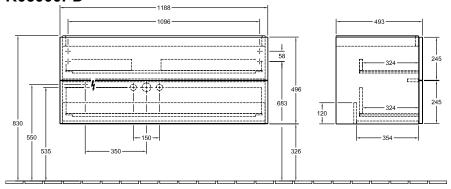

## PRODUCT INFORMATION

| Article title            | Villeroy & Boch Antao Vanity unit, 2<br>pull-out compartments, 1188 x 504<br>x 492 mm, Front without structure,<br>Black Matt Lacquer |
|--------------------------|---------------------------------------------------------------------------------------------------------------------------------------|
| Article number           | K06000PD                                                                                                                              |
| Assembly / Assembly type | wall-mounted                                                                                                                          |
| Type of opening          | 2 pull-out compartments                                                                                                               |
| Equipment                | 1 x space-saving siphon , 2 x drawers with anti-slip base                                                                             |
| Scope of delivery        | 1 x vanity unit , 1 x space-saving siphon 1 x fastening                                                                               |
| Position of washbasin    | washbasin on left                                                                                                                     |
| Position of shelf unit   | without                                                                                                                               |
| Depth in mm              | 492                                                                                                                                   |
| Width in mm              | 1188                                                                                                                                  |
| Height in mm             | 504                                                                                                                                   |
| Collection               | Antao                                                                                                                                 |
| Function                 | <ul><li>with SoftClosing</li><li>with push-to-open function</li></ul>                                                                 |
| Material front           | MDF                                                                                                                                   |
| Material body            | MDF                                                                                                                                   |
| Surface textured         | Front without structure                                                                                                               |
| Shape                    | Angular                                                                                                                               |
| Colour designation       | Black Matt Lacquer                                                                                                                    |
| With lighting            | No                                                                                                                                    |
| Smart home compatible    | No                                                                                                                                    |