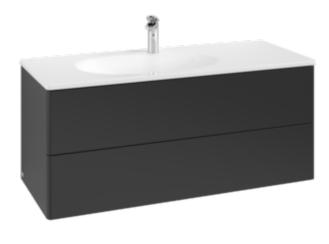

## PRODUCT INFORMATION

| Article title            | Villeroy & Boch Antao Vanity unit, 2<br>pull-out compartments, 1188 x 504<br>x 492 mm, Front without structure,<br>Black Matt Lacquer |
|--------------------------|---------------------------------------------------------------------------------------------------------------------------------------|
| Article number           | K06000PD                                                                                                                              |
| Assembly / Assembly type | wall-mounted                                                                                                                          |
| Type of opening          | 2 pull-out compartments                                                                                                               |
| Equipment                | 1 x space-saving siphon , 2 x drawers with anti-slip base                                                                             |
| Scope of delivery        | 1 x vanity unit , 1 x space-saving siphon 1 x fastening                                                                               |
| Position of washbasin    | washbasin on left                                                                                                                     |
| Position of shelf unit   | without                                                                                                                               |
| Depth in mm              | 492                                                                                                                                   |
| Width in mm              | 1188                                                                                                                                  |
| Height in mm             | 504                                                                                                                                   |
| Collection               | Antao                                                                                                                                 |
| Function                 | <ul><li>with SoftClosing</li><li>with push-to-open function</li></ul>                                                                 |
| Material front           | MDF                                                                                                                                   |
| Material body            | MDF                                                                                                                                   |
| Surface textured         | Front without structure                                                                                                               |
| Shape                    | Angular                                                                                                                               |
| Colour designation       | Black Matt Lacquer                                                                                                                    |
| With lighting            | No                                                                                                                                    |
| Smart home compatible    | No                                                                                                                                    |