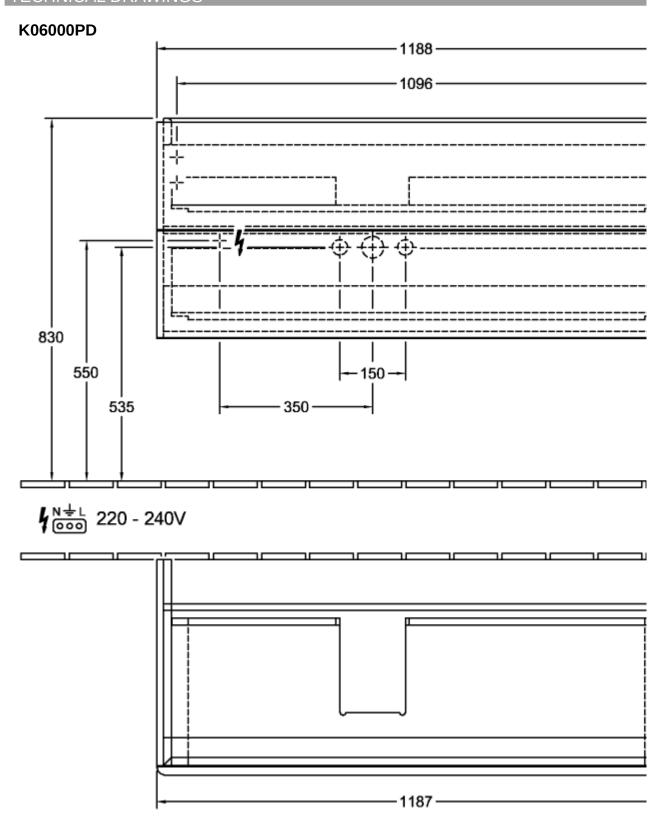

## K06000PD

**∮**№ 220 - 240V

## PRODUCT INFORMATION

| Article title            | Villeroy & Boch Antao Vanity unit, 2<br>pull-out compartments, 1188 x 504<br>x 492 mm, Front without structure,<br>Black Matt Lacquer |
|--------------------------|---------------------------------------------------------------------------------------------------------------------------------------|
| Article number           | K06000PD                                                                                                                              |
| Assembly / Assembly type | wall-mounted                                                                                                                          |
| Type of opening          | 2 pull-out compartments                                                                                                               |
| Equipment                | 1 x space-saving siphon , 2 x drawers with anti-slip base                                                                             |
| Scope of delivery        | 1 x vanity unit , 1 x space-saving siphon 1 x fastening                                                                               |
| Position of washbasin    | washbasin on left                                                                                                                     |
| Position of shelf unit   | without                                                                                                                               |
| Depth in mm              | 492                                                                                                                                   |
| Width in mm              | 1188                                                                                                                                  |
| Height in mm             | 504                                                                                                                                   |
| Collection               | Antao                                                                                                                                 |
| Function                 | <ul><li>with SoftClosing</li><li>with push-to-open function</li></ul>                                                                 |
| Material front           | MDF                                                                                                                                   |
| Material body            | MDF                                                                                                                                   |
| Surface textured         | Front without structure                                                                                                               |
| Shape                    | Angular                                                                                                                               |
| Colour designation       | Black Matt Lacquer                                                                                                                    |
| With lighting            | No                                                                                                                                    |
| Smart home compatible    | No                                                                                                                                    |