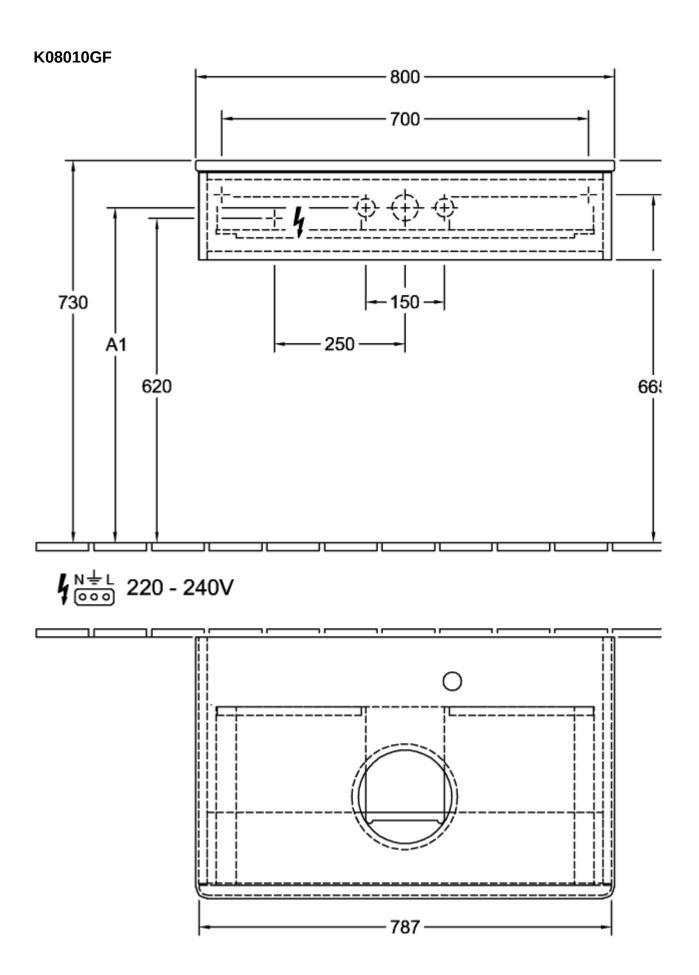

## TECHNICAL DRAWINGS

## PRODUCT INFORMATION

| Article title                     | Villeroy & Boch Antao Vanity unit, 1<br>pull-out compartment, 800 x 190 x<br>500 mm, Front without structure,<br>Glossy White Lacquer / Glossy<br>White Lacquer |
|-----------------------------------|-----------------------------------------------------------------------------------------------------------------------------------------------------------------|
| Article number                    | K08010GF                                                                                                                                                        |
| Assembly / Assembly type          | wall-mounted                                                                                                                                                    |
| Type of opening                   | 1 pull-out compartment                                                                                                                                          |
| Equipment                         | 1 x space-saving siphon , 1 x drawer with anti-slip base                                                                                                        |
| Scope of delivery                 | 1 x vanity unit , 1 x space-saving siphon 1 x fastening                                                                                                         |
| Position of washbasin             | washbasin on the middle                                                                                                                                         |
| Furniture with tap hole           | without drilled tap holes                                                                                                                                       |
| Position of shelf unit            | without                                                                                                                                                         |
| Depth in mm                       | 500                                                                                                                                                             |
| Width in mm                       | 800                                                                                                                                                             |
| Height in mm                      | 190                                                                                                                                                             |
| Collection                        | Antao                                                                                                                                                           |
| Function                          | <ul><li>with SoftClosing</li><li>with push-to-open function</li></ul>                                                                                           |
| Material front                    | MDF                                                                                                                                                             |
| Material body                     | MDF                                                                                                                                                             |
| Material cover panel              | MDF                                                                                                                                                             |
| Surface textured                  | Front without structure                                                                                                                                         |
| Shape                             | Angular                                                                                                                                                         |
| Colour designation                | Glossy White Lacquer                                                                                                                                            |
| Colour designation of cover panel | Glossy White Lacquer                                                                                                                                            |
| With lighting                     | No                                                                                                                                                              |
| Smart home compatible             | No                                                                                                                                                              |