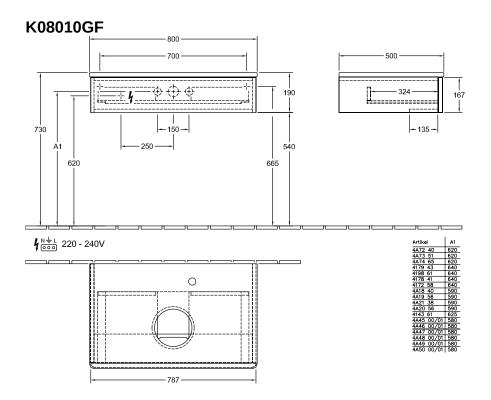

## TECHNICAL DRAWINGS

## PRODUCT INFORMATION

| Article title                     | Villeroy & Boch Antao Vanity unit, 1<br>pull-out compartment, 800 x 190 x<br>500 mm, Front without structure,<br>Glossy White Lacquer / Glossy<br>White Lacquer |
|-----------------------------------|-----------------------------------------------------------------------------------------------------------------------------------------------------------------|
| Article number                    | K08010GF                                                                                                                                                        |
| Assembly / Assembly type          | wall-mounted                                                                                                                                                    |
| Type of opening                   | 1 pull-out compartment                                                                                                                                          |
| Equipment                         | 1 x space-saving siphon , 1 x drawer with anti-slip base                                                                                                        |
| Scope of delivery                 | 1 x vanity unit , 1 x space-saving siphon 1 x fastening                                                                                                         |
| Position of washbasin             | washbasin on the middle                                                                                                                                         |
| Furniture with tap hole           | without drilled tap holes                                                                                                                                       |
| Position of shelf unit            | without                                                                                                                                                         |
| Depth in mm                       | 500                                                                                                                                                             |
| Width in mm                       | 800                                                                                                                                                             |
| Height in mm                      | 190                                                                                                                                                             |
| Collection                        | Antao                                                                                                                                                           |
| Function                          | <ul><li>with SoftClosing</li><li>with push-to-open function</li></ul>                                                                                           |
| Material front                    | MDF                                                                                                                                                             |
| Material body                     | MDF                                                                                                                                                             |
| Material cover panel              | MDF                                                                                                                                                             |
| Surface textured                  | Front without structure                                                                                                                                         |
| Shape                             | Angular                                                                                                                                                         |
| Colour designation                | Glossy White Lacquer                                                                                                                                            |
| Colour designation of cover panel | Glossy White Lacquer                                                                                                                                            |
| With lighting                     | No                                                                                                                                                              |
| Smart home compatible             | No                                                                                                                                                              |