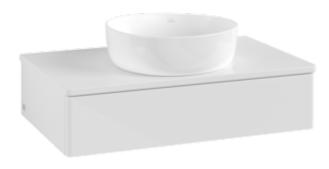

## PRODUCT INFORMATION

| Article title                     | Villeroy & Boch Antao Vanity unit, 1<br>pull-out compartment, 800 x 190 x<br>500 mm, Front without structure,<br>Glossy White Lacquer / Glossy<br>White Lacquer |
|-----------------------------------|-----------------------------------------------------------------------------------------------------------------------------------------------------------------|
| Article number                    | K08010GF                                                                                                                                                        |
| Assembly / Assembly type          | wall-mounted                                                                                                                                                    |
| Type of opening                   | 1 pull-out compartment                                                                                                                                          |
| Equipment                         | 1 x space-saving siphon , 1 x drawer with anti-slip base                                                                                                        |
| Scope of delivery                 | 1 x vanity unit , 1 x space-saving siphon 1 x fastening                                                                                                         |
| Position of washbasin             | washbasin on the middle                                                                                                                                         |
| Furniture with tap hole           | without drilled tap holes                                                                                                                                       |
| Position of shelf unit            | without                                                                                                                                                         |
| Depth in mm                       | 500                                                                                                                                                             |
| Width in mm                       | 800                                                                                                                                                             |
| Height in mm                      | 190                                                                                                                                                             |
| Collection                        | Antao                                                                                                                                                           |
| Function                          | <ul><li>with SoftClosing</li><li>with push-to-open function</li></ul>                                                                                           |
| Material front                    | MDF                                                                                                                                                             |
| Material body                     | MDF                                                                                                                                                             |
| Material cover panel              | MDF                                                                                                                                                             |
| Surface textured                  | Front without structure                                                                                                                                         |
| Shape                             | Angular                                                                                                                                                         |
| Colour designation                | Glossy White Lacquer                                                                                                                                            |
| Colour designation of cover panel | Glossy White Lacquer                                                                                                                                            |
| With lighting                     | No                                                                                                                                                              |
| Smart home compatible             | No                                                                                                                                                              |