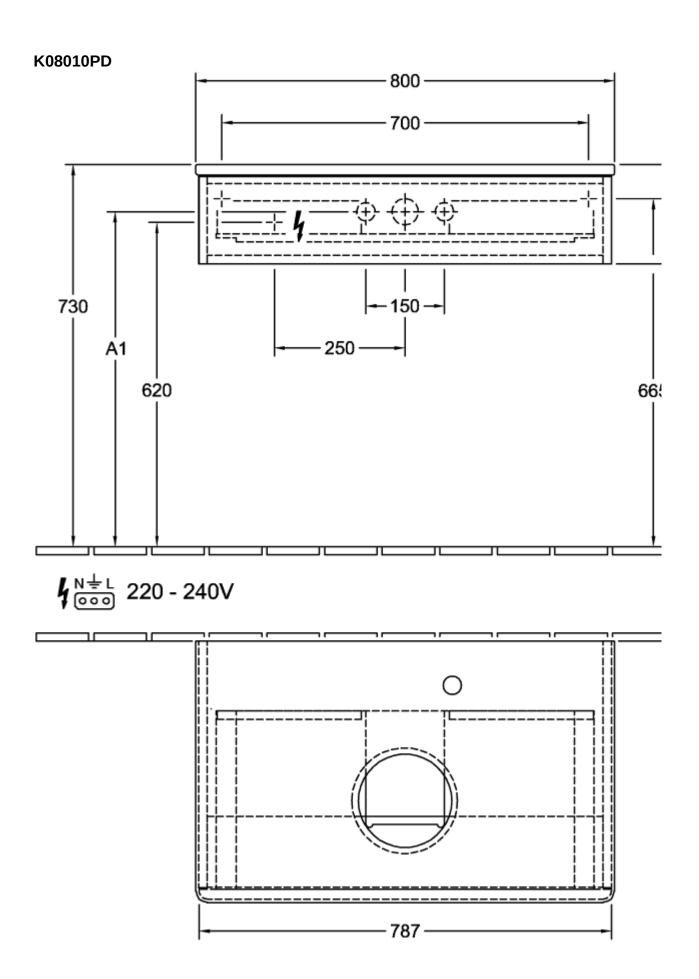

designation                | Black Matt Lacquer                                                                                                                                          |
| Colour designation of cover panel | Black Matt Lacquer                                                                                                                                          |
| With lighting                     | No                                                                                                                                                          |
| Smart home compatible             | No                                                                                                                                                          |

## TECHNICAL DRAWINGS