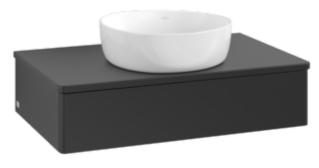

## PRODUCT INFORMATION

| Article title                     | Villeroy & Boch Antao Vanity unit, 1<br>pull-out compartment, 800 x 190 x<br>500 mm, Front without structure,<br>Black Matt Lacquer / Black Matt<br>Lacquer |
|-----------------------------------|-------------------------------------------------------------------------------------------------------------------------------------------------------------|
| Article number                    | K08010PD                                                                                                                                                    |
| Assembly / Assembly type          | wall-mounted                                                                                                                                                |
| Type of opening                   | 1 pull-out compartment                                                                                                                                      |
| Equipment                         | 1 x space-saving siphon , 1 x drawer with anti-slip base                                                                                                    |
| Scope of delivery                 | 1 x vanity unit , 1 x space-saving siphon 1 x fastening                                                                                                     |
| Position of washbasin             | washbasin on the middle                                                                                                                                     |
| Furniture with tap hole           | without drilled tap holes                                                                                                                                   |
| Position of shelf unit            | without                                                                                                                                                     |
| Depth in mm                       | 500                                                                                                                                                         |
| Width in mm                       | 800                                                                                                                                                         |
| Height in mm                      | 190                                                                                                                                                         |
| Collection                        | Antao                                                                                                                                                       |
| Function                          | <ul><li>with SoftClosing</li><li>with push-to-open function</li></ul>                                                                                       |
| Material front                    | MDF                                                                                                                                                         |
| Material body                     | MDF                                                                                                                                                         |
| Material cover panel              | MDF                                                                                                                                                         |
| Surface textured                  | Front without structure                                                                                                                                     |
| Shape                             | Angular                                                                                                                                                     |
| Colour designation                | Black Matt Lacquer                                                                                                                                          |
| Colour designation of cover panel | Black Matt Lacquer                                                                                                                                          |
| With lighting                     | No                                                                                                                                                          |
| Smart home compatible             | No                                                                                                                                                          |