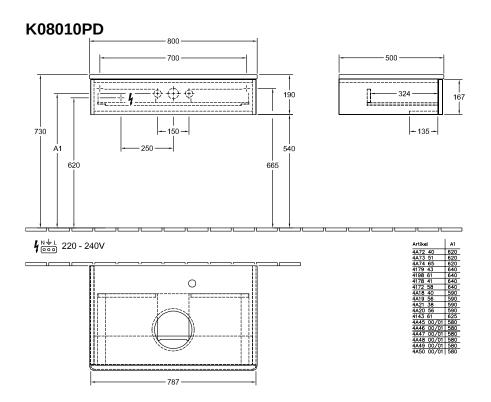

esignation                | Black Matt Lacquer                                                                                                                                          |
| Colour designation of cover panel | Black Matt Lacquer                                                                                                                                          |
| With lighting                     | No                                                                                                                                                          |
| Smart home compatible             | No                                                                                                                                                          |

## TECHNICAL DRAWINGS