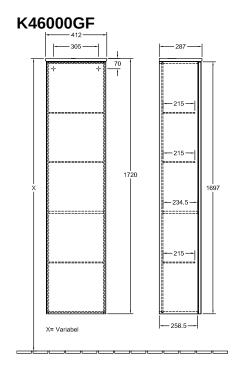

## TECHNICAL DRAWINGS

## K46000GF

|    |         | n - |
|----|---------|-----|
|    |         | l   |
|    |         | l   |
|    |         | l   |
|    |         | l   |
| ę. |         | ļ   |
|    | <br>399 |     |