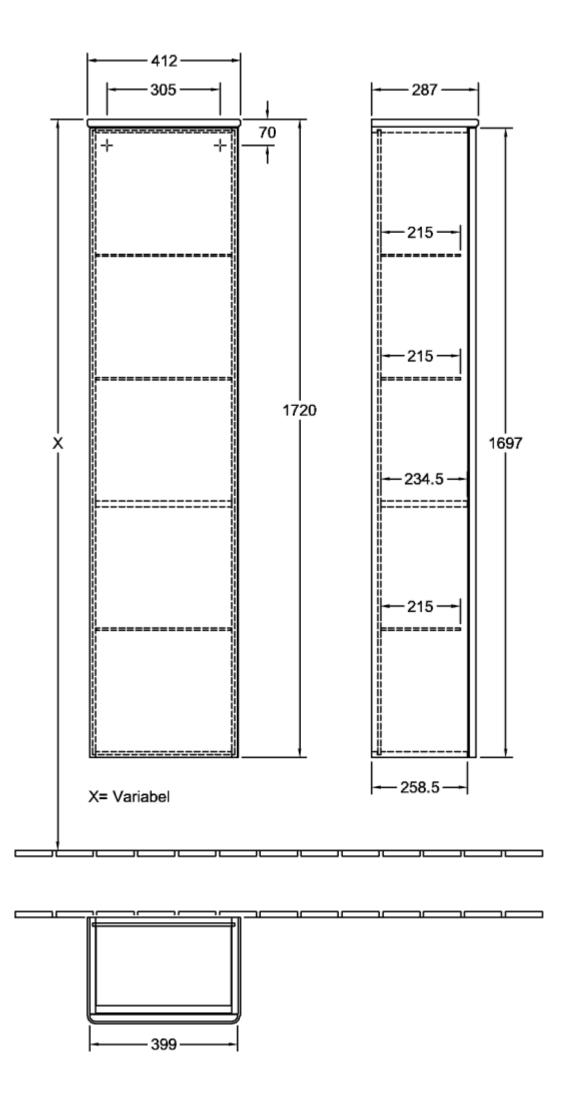

## TECHNICAL DRAWINGS

## K46000GF

|    |         | n - |
|----|---------|-----|
|    |         | l   |
|    |         | l   |
|    |         | l   |
|    |         | l   |
| ę. |         | ļ   |
|    | <br>399 |     |

## PRODUCT INFORMATION

| Article title                     | Villeroy & Boch Antao Tall cabinet, 1<br>door, 414 x 1719 x 287 mm, Front<br>without structure, Glossy White<br>Lacquer / Glossy White Lacquer |  |
|-----------------------------------|------------------------------------------------------------------------------------------------------------------------------------------------|--|
| Article number                    | K46000GF                                                                                                                                       |  |
| Assembly / Assembly type          | wall-mounted                                                                                                                                   |  |
| Type of opening                   | 1 door                                                                                                                                         |  |
| Door hinge                        | hinges on right                                                                                                                                |  |
| Equipment                         | 1 cover panel , 1 x door 1 x fixed shelf 3 x glass shelf                                                                                       |  |
| Scope of delivery                 | 1 x tall cabinet , 1 x fastening                                                                                                               |  |
| Position of shelf unit            | without                                                                                                                                        |  |
| Depth in mm                       | 287                                                                                                                                            |  |
| Width in mm                       | 414                                                                                                                                            |  |
| Height in mm                      | 1719                                                                                                                                           |  |
| Collection                        | Antao                                                                                                                                          |  |
| Function                          | with SoftClosing                                                                                                                               |  |
| Material front                    | MDF                                                                                                                                            |  |
| Material body                     | MDF                                                                                                                                            |  |
| Material cover panel              | MDF                                                                                                                                            |  |
| Surface textured                  | Front without structure                                                                                                                        |  |
| Shape                             | Angular                                                                                                                                        |  |
| Colour designation                | Glossy White Lacquer                                                                                                                           |  |
| Colour designation of cover panel | Glossy White Lacquer                                                                                                                           |  |
| With lighting                     | No                                                                                                                                             |  |
| Smart home compatible             | No                                                                                                                                             |  |