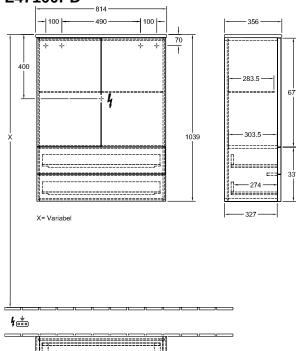

Black Matt Lacquer                                                                                                                                          |
| Colour designation of cover panel | Black Matt Lacquer                                                                                                                                          |
| With lighting                     | Yes                                                                                                                                                         |
| Smart home compatible             | No                                                                                                                                                          |

1

# TECHNICAL DRAWINGS

## L47100PD



# L47100PD