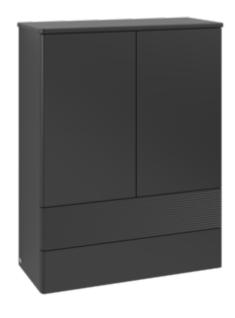

# ANTAO HIGHBOARD ANGULAR

## PRODUCT INFORMATION

| Article title                     | Villeroy & Boch Antao Highboard,<br>with lighting, 2 doors, 814 x 1039 x<br>356 mm, Front with grain texture,<br>Black Matt Lacquer / Black Matt<br>Lacquer |
|-----------------------------------|-------------------------------------------------------------------------------------------------------------------------------------------------------------|
| Article number                    | L47100PD                                                                                                                                                    |
| Assembly / Assembly type          | wall-mounted                                                                                                                                                |
| Type of opening                   | 2 doors                                                                                                                                                     |
| Equipment                         | 1 cover panel , 2 x drawers with<br>anti-slip base 2 x door 1 x fixed<br>shelf 1 x drawer lighting 1 x glass<br>shelf                                       |
| Scope of delivery                 | 1 x highboard , 1 x fastening                                                                                                                               |
| Position of shelf unit            | without                                                                                                                                                     |
| Depth in mm                       | 356                                                                                                                                                         |
| Width in mm                       | 814                                                                                                                                                         |
| Height in mm                      | 1039                                                                                                                                                        |
| Collection                        | Antao                                                                                                                                                       |
| Function                          | <ul><li>with SoftClosing</li><li>with lighting</li></ul>                                                                                                    |
| Material front                    | MDF                                                                                                                                                         |
| Material body                     | MDF                                                                                                                                                         |
| Material cover panel              | MDF                                                                                                                                                         |
| Surface textured                  | Front with grain texture                                                                                                                                    |
| Shape                             | Angular                                                                                                                                                     |
| Colour designation                | Black Matt Lacquer                                                                                                                                          |
| Colour designation of cover panel | Black Matt Lacquer                                                                                                                                          |
| With lighting                     | Yes                                                                                                                                                         |
| Smart home compatible             | No                                                                                                                                                          |