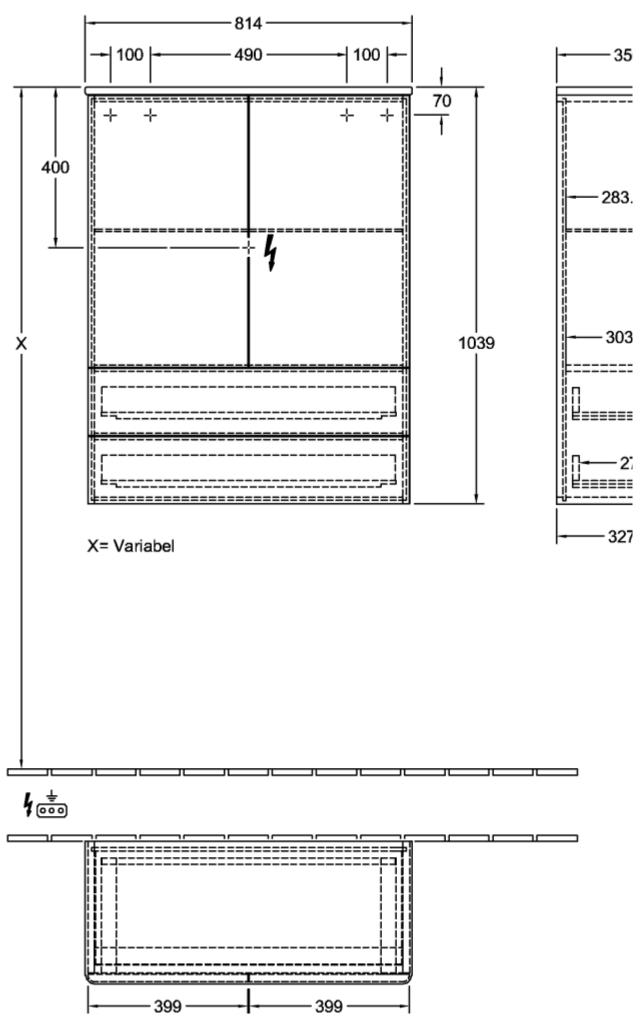

| Black Matt Lacquer                                                                                                                                          |
| Colour designation of cover panel | Black Matt Lacquer                                                                                                                                          |
| With lighting                     | Yes                                                                                                                                                         |
| Smart home compatible             | No                                                                                                                                                          |

1

# TECHNICAL DRAWINGS

## L47100PD



# L47100PD