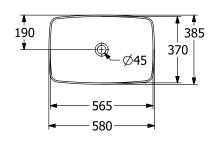

m glossy Powder No                     |
| Material surface Colour name With overflow Shape                                                                               | Villeroy&Boch furniture Tap fitting with raised base  TitanCeram glossy Powder No Rectangle          |
| Material surface Colour name With overflow Shape Colour designation Antibacterial surface (with                                | Villeroy&Boch furniture Tap fitting with raised base TitanCeram glossy Powder No Rectangle Powder    |
| Material surface Colour name With overflow Shape Colour designation Antibacterial surface (with AntiBac) Easy surface cleaning | Villeroy&Boch furniture Tap fitting with raised base TitanCeram glossy Powder No Rectangle Powder No |

# TECHNICAL DRAWINGS

### 417258BCT0



### 417258BCT0