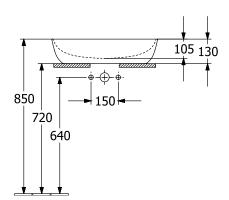

glossy Powder No                     |
| Material surface Colour name With overflow Shape                                                                               | Villeroy&Boch furniture Tap fitting with raised base  TitanCeram glossy Powder No Rectangle          |
| Material surface Colour name With overflow Shape Colour designation Antibacterial surface (with                                | Villeroy&Boch furniture Tap fitting with raised base TitanCeram glossy Powder No Rectangle Powder    |
| Material surface Colour name With overflow Shape Colour designation Antibacterial surface (with AntiBac) Easy surface cleaning | Villeroy&Boch furniture Tap fitting with raised base TitanCeram glossy Powder No Rectangle Powder No |

# TECHNICAL DRAWINGS

### 417258BCT0



### 417258BCT0