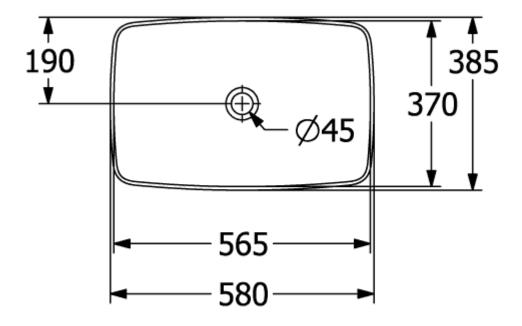

sed base TitanCeram glossy Powder No                     |
| Material surface Colour name With overflow Shape                                                                               | Villeroy&Boch furniture Tap fitting with raised base  TitanCeram glossy Powder No Rectangle          |
| Material surface Colour name With overflow Shape Colour designation Antibacterial surface (with                                | Villeroy&Boch furniture Tap fitting with raised base TitanCeram glossy Powder No Rectangle Powder    |
| Material surface Colour name With overflow Shape Colour designation Antibacterial surface (with AntiBac) Easy surface cleaning | Villeroy&Boch furniture Tap fitting with raised base TitanCeram glossy Powder No Rectangle Powder No |

# TECHNICAL DRAWINGS

### 417258BCT0



### 417258BCT0