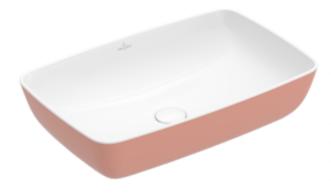

## ARTIS SURFACE-MOUNTED WASHBASIN RECTANGLE

### PRODUCT INFORMATION

| Article title                                                                                                                  | Villeroy & Boch Artis Surface-<br>mounted washbasin, 580 x 385 x<br>130 mm, Powder, without overflow |
|--------------------------------------------------------------------------------------------------------------------------------|------------------------------------------------------------------------------------------------------|
| Article number                                                                                                                 | 417258BCT0                                                                                           |
| Assembly / Assembly type                                                                                                       | Surface-mounted                                                                                      |
| Scope of delivery                                                                                                              | 1 x surface-mounted washbasin , 1 x fastening set                                                    |
| Depth in mm                                                                                                                    | 385                                                                                                  |
| Width in mm                                                                                                                    | 580                                                                                                  |
| Height in mm                                                                                                                   | 130                                                                                                  |
| Interior depth                                                                                                                 | 105                                                                                                  |
| Collection                                                                                                                     | Artis                                                                                                |
| Tap fitting / Tap hole information                                                                                             | Please note: unclosable outlet valve must be used with models without overflow                       |
|                                                                                                                                |                                                                                                      |
| Suitable for                                                                                                                   | Wall-mounted tap fittings, Matching<br>Villeroy&Boch furniture Tap fitting<br>with raised base       |
| Suitable for  Material                                                                                                         | Villeroy&Boch furniture Tap fitting                                                                  |
|                                                                                                                                | Villeroy&Boch furniture Tap fitting with raised base                                                 |
| Material                                                                                                                       | Villeroy&Boch furniture Tap fitting with raised base TitanCeram                                      |
| Material surface                                                                                                               | Villeroy&Boch furniture Tap fitting<br>with raised base<br>TitanCeram<br>glossy                      |
| Material surface Colour name                                                                                                   | Villeroy&Boch furniture Tap fitting with raised base TitanCeram glossy Powder                        |
| Material surface Colour name With overflow                                                                                     | Villeroy&Boch furniture Tap fitting with raised base TitanCeram glossy Powder No                     |
| Material surface Colour name With overflow Shape                                                                               | Villeroy&Boch furniture Tap fitting with raised base  TitanCeram glossy Powder No Rectangle          |
| Material surface Colour name With overflow Shape Colour designation Antibacterial surface (with                                | Villeroy&Boch furniture Tap fitting with raised base TitanCeram glossy Powder No Rectangle Powder    |
| Material surface Colour name With overflow Shape Colour designation Antibacterial surface (with AntiBac) Easy surface cleaning | Villeroy&Boch furniture Tap fitting with raised base TitanCeram glossy Powder No Rectangle Powder No |