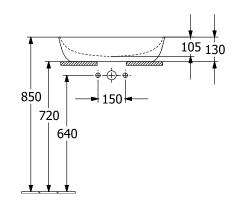

## PRODUCT INFORMATION

| Article title                          | Villeroy & Boch Artis Surface-<br>mounted washbasin, 580 x 385 x<br>130 mm, Coal Black, without<br>overflow |
|----------------------------------------|-------------------------------------------------------------------------------------------------------------|
| Article number                         | 417258BCT8                                                                                                  |
| Assembly / Assembly type               | Surface-mounted                                                                                             |
| Scope of delivery                      | 1 x surface-mounted washbasin , 1 x fastening set                                                           |
| Depth in mm                            | 385                                                                                                         |
| Width in mm                            | 580                                                                                                         |
| Height in mm                           | 130                                                                                                         |
| Interior depth                         | 105                                                                                                         |
| Collection                             | Artis                                                                                                       |
| Tap fitting / Tap hole information     | Please note: unclosable outlet valve<br>must be used with models without<br>overflow                        |
| Suitable for                           | Wall-mounted tap fittings, Matching<br>Villeroy&Boch furniture Tap fitting<br>with raised base              |
| Material                               | TitanCeram                                                                                                  |
| surface                                | glossy                                                                                                      |
| Colour name                            | Coal Black                                                                                                  |
| With overflow                          | No                                                                                                          |
| Shape                                  | Rectangle                                                                                                   |
| Colour designation                     | Coal Black                                                                                                  |
| Antibacterial surface (with AntiBac)   | No                                                                                                          |
| Easy surface cleaning<br>(CeramicPlus) | No                                                                                                          |
| Underside of washbasin                 | unpolished                                                                                                  |
| Number of bowls                        | 1                                                                                                           |