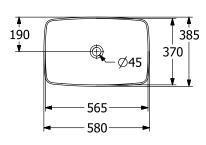

## PRODUCT INFORMATION

| Article title                          | Villeroy & Boch Artis Surface-<br>mounted washbasin, 580 x 385 x<br>130 mm, Coal Black, without<br>overflow |
|----------------------------------------|-------------------------------------------------------------------------------------------------------------|
| Article number                         | 417258BCT8                                                                                                  |
| Assembly / Assembly type               | Surface-mounted                                                                                             |
| Scope of delivery                      | 1 x surface-mounted washbasin , 1 x fastening set                                                           |
| Depth in mm                            | 385                                                                                                         |
| Width in mm                            | 580                                                                                                         |
| Height in mm                           | 130                                                                                                         |
| Interior depth                         | 105                                                                                                         |
| Collection                             | Artis                                                                                                       |
| Tap fitting / Tap hole information     | Please note: unclosable outlet valve<br>must be used with models without<br>overflow                        |
| Suitable for                           | Wall-mounted tap fittings, Matching<br>Villeroy&Boch furniture Tap fitting<br>with raised base              |
| Material                               | TitanCeram                                                                                                  |
| surface                                | glossy                                                                                                      |
| Colour name                            | Coal Black                                                                                                  |
| With overflow                          | No                                                                                                          |
| Shape                                  | Rectangle                                                                                                   |
| Colour designation                     | Coal Black                                                                                                  |
| Antibacterial surface (with AntiBac)   | No                                                                                                          |
| Easy surface cleaning<br>(CeramicPlus) | No                                                                                                          |
| Underside of washbasin                 | unpolished                                                                                                  |
| Number of bowls                        | 1                                                                                                           |