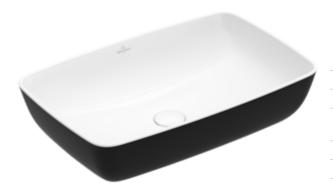

## PRODUCT INFORMATION

| Article title                          | Villeroy & Boch Artis Surface-<br>mounted washbasin, 580 x 385 x<br>130 mm, Coal Black, without<br>overflow |
|----------------------------------------|-------------------------------------------------------------------------------------------------------------|
| Article number                         | 417258BCT8                                                                                                  |
| Assembly / Assembly type               | Surface-mounted                                                                                             |
| Scope of delivery                      | 1 x surface-mounted washbasin , 1 x fastening set                                                           |
| Depth in mm                            | 385                                                                                                         |
| Width in mm                            | 580                                                                                                         |
| Height in mm                           | 130                                                                                                         |
| Interior depth                         | 105                                                                                                         |
| Collection                             | Artis                                                                                                       |
| Tap fitting / Tap hole information     | Please note: unclosable outlet valve<br>must be used with models without<br>overflow                        |
| Suitable for                           | Wall-mounted tap fittings, Matching<br>Villeroy&Boch furniture Tap fitting<br>with raised base              |
| Material                               | TitanCeram                                                                                                  |
| surface                                | glossy                                                                                                      |
| Colour name                            | Coal Black                                                                                                  |
| With overflow                          | No                                                                                                          |
| Shape                                  | Rectangle                                                                                                   |
| Colour designation                     | Coal Black                                                                                                  |
| Antibacterial surface (with AntiBac)   | No                                                                                                          |
| Easy surface cleaning<br>(CeramicPlus) | No                                                                                                          |
| Underside of washbasin                 | unpolished                                                                                                  |
| Number of bowls                        | 1                                                                                                           |