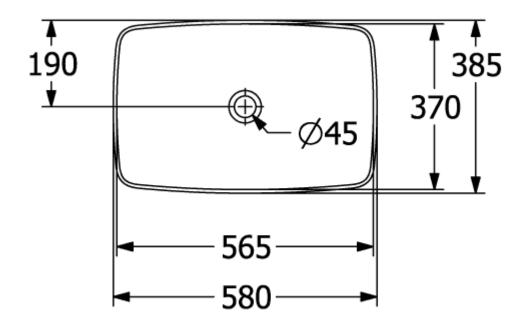

## PRODUCT INFORMATION

| Article title                          | Villeroy & Boch Artis Surface-<br>mounted washbasin, 580 x 385 x<br>130 mm, Coal Black, without<br>overflow |
|----------------------------------------|-------------------------------------------------------------------------------------------------------------|
| Article number                         | 417258BCT8                                                                                                  |
| Assembly / Assembly type               | Surface-mounted                                                                                             |
| Scope of delivery                      | 1 x surface-mounted washbasin , 1 x fastening set                                                           |
| Depth in mm                            | 385                                                                                                         |
| Width in mm                            | 580                                                                                                         |
| Height in mm                           | 130                                                                                                         |
| Interior depth                         | 105                                                                                                         |
| Collection                             | Artis                                                                                                       |
| Tap fitting / Tap hole information     | Please note: unclosable outlet valve<br>must be used with models without<br>overflow                        |
| Suitable for                           | Wall-mounted tap fittings, Matching<br>Villeroy&Boch furniture Tap fitting<br>with raised base              |
| Material                               | TitanCeram                                                                                                  |
| surface                                | glossy                                                                                                      |
| Colour name                            | Coal Black                                                                                                  |
| With overflow                          | No                                                                                                          |
| Shape                                  | Rectangle                                                                                                   |
| Colour designation                     | Coal Black                                                                                                  |
| Antibacterial surface (with AntiBac)   | No                                                                                                          |
| Easy surface cleaning<br>(CeramicPlus) | No                                                                                                          |
| Underside of washbasin                 | unpolished                                                                                                  |
| Number of bowls                        | 1                                                                                                           |