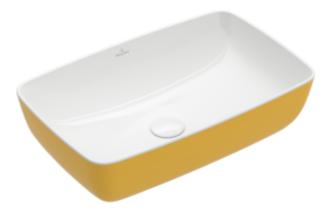

## ARTIS SURFACE-MOUNTED WASHBASIN RECTANGLE

### PRODUCT INFORMATION

| Article title                        | Villeroy & Boch Artis Surface-<br>mounted washbasin, 580 x 385 x<br>130 mm, Indian Summer, without<br>overflow |
|--------------------------------------|----------------------------------------------------------------------------------------------------------------|
| Article number                       | 417258BCW9                                                                                                     |
| Assembly / Assembly type             | Surface-mounted                                                                                                |
| Scope of delivery                    | 1 x surface-mounted washbasin , 1 x fastening set                                                              |
| Depth in mm                          | 385                                                                                                            |
| Width in mm                          | 580                                                                                                            |
| Height in mm                         | 130                                                                                                            |
| Interior depth                       | 105                                                                                                            |
| Collection                           | Artis                                                                                                          |
| Tap fitting / Tap hole information   | Please note: unclosable outlet valve must be used with models without overflow                                 |
| Suitable for                         | Wall-mounted tap fittings, Matching Villeroy&Boch furniture Tap fitting with raised base                       |
| Material                             | TitanCeram                                                                                                     |
| surface                              | glossy                                                                                                         |
| Colour name                          | Indian Summer                                                                                                  |
| With overflow                        | No                                                                                                             |
| Shape                                | Rectangle                                                                                                      |
| Colour designation                   | Indian Summer                                                                                                  |
| Antibacterial surface (with AntiBac) | No                                                                                                             |
| Easy surface cleaning (CeramicPlus)  | No                                                                                                             |
| Underside of washbasin               | unpolished                                                                                                     |
| Number of bowls                      | 1                                                                                                              |