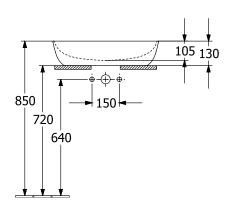

| Indian Summer                                                                                                  |
| Antibacterial surface (with AntiBac) | No                                                                                                             |
| Easy surface cleaning (CeramicPlus)  | No                                                                                                             |
| Underside of washbasin               | unpolished                                                                                                     |
| Number of bowls                      | 1                                                                                                              |

# TECHNICAL DRAWINGS

### 417258BCW9



### 417258BCW9