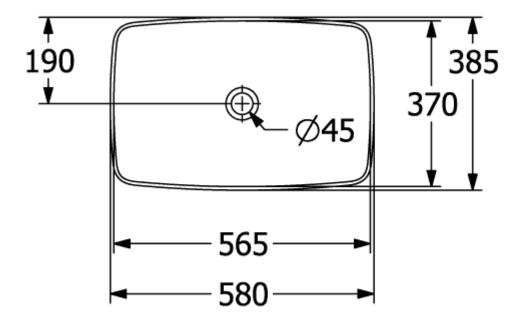

designation                   | Indian Summer                                                                                                  |
| Antibacterial surface (with AntiBac) | No                                                                                                             |
| Easy surface cleaning (CeramicPlus)  | No                                                                                                             |
| Underside of washbasin               | unpolished                                                                                                     |
| Number of bowls                      | 1                                                                                                              |

# TECHNICAL DRAWINGS

### 417258BCW9



### 417258BCW9