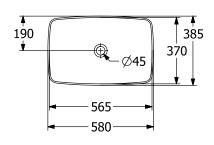

| Indian Summer                                                                                                  |
| Antibacterial surface (with AntiBac) | No                                                                                                             |
| Easy surface cleaning (CeramicPlus)  | No                                                                                                             |
| Underside of washbasin               | unpolished                                                                                                     |
| Number of bowls                      | 1                                                                                                              |

# TECHNICAL DRAWINGS

### 417258BCW9



### 417258BCW9