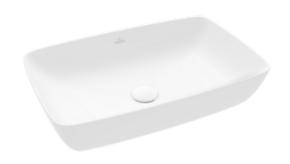

# ARTIS SURFACE-MOUNTED WASHBASIN RECTANGLE

## PRODUCT INFORMATION

| Article title                        | Villeroy & Boch Artis Surface-<br>mounted washbasin, 580 x 385 x<br>130 mm, Stone White CeramicPlus,<br>without overflow |
|--------------------------------------|--------------------------------------------------------------------------------------------------------------------------|
| Article number                       | 417258RW                                                                                                                 |
| Assembly / Assembly type             | Surface-mounted                                                                                                          |
| Scope of delivery                    | 1 x surface-mounted washbasin , 1 x fastening set                                                                        |
| Depth in mm                          | 385                                                                                                                      |
| Width in mm                          | 580                                                                                                                      |
| Height in mm                         | 130                                                                                                                      |
| Interior depth                       | 105                                                                                                                      |
| Collection                           | Artis                                                                                                                    |
| Tap fitting / Tap hole information   | Please note: unclosable outlet valve must be used with models without overflow                                           |
| Suitable for                         | Wall-mounted tap fittings, Matching Villeroy&Boch furniture Tap fitting with raised base                                 |
| Material                             | TitanCeram                                                                                                               |
| surface                              | matt                                                                                                                     |
| Colour name                          | Stone White CeramicPlus                                                                                                  |
| With overflow                        | No                                                                                                                       |
| Shape                                | Rectangle                                                                                                                |
| Colour designation                   | Stone White                                                                                                              |
| Antibacterial surface (with AntiBac) | No                                                                                                                       |
| Easy surface cleaning (CeramicPlus)  | Yes                                                                                                                      |
| Underside of washbasin               | unpolished                                                                                                               |
| Number of bowls                      | 1                                                                                                                        |