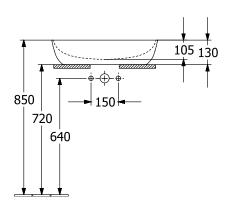

|
| Antibacterial surface (with AntiBac) | No                                                                                                                       |
| Easy surface cleaning (CeramicPlus)  | Yes                                                                                                                      |
| Underside of washbasin               | unpolished                                                                                                               |
| Number of bowls                      | 1                                                                                                                        |

# **TECHNICAL DRAWINGS**

### 417258RW



### 417258RW