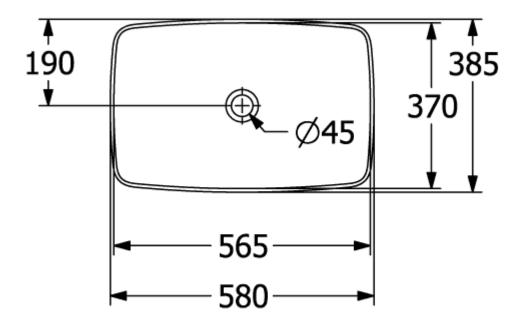

|
| Antibacterial surface (with AntiBac) | No                                                                                                                       |
| Easy surface cleaning (CeramicPlus)  | Yes                                                                                                                      |
| Underside of washbasin               | unpolished                                                                                                               |
| Number of bowls                      | 1                                                                                                                        |

# **TECHNICAL DRAWINGS**

### 417258RW



### 417258RW