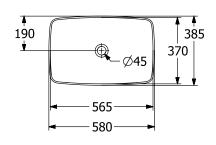

|
| Antibacterial surface (with AntiBac) | No                                                                                                                       |
| Easy surface cleaning (CeramicPlus)  | Yes                                                                                                                      |
| Underside of washbasin               | unpolished                                                                                                               |
| Number of bowls                      | 1                                                                                                                        |

# **TECHNICAL DRAWINGS**

### 417258RW



### 417258RW