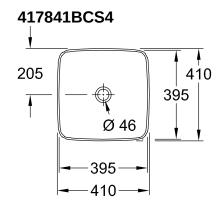

|
| Colour designation                   | Deep Ocean                                                                                                  |
| Antibacterial surface (with AntiBac) | No                                                                                                          |
| Easy surface cleaning (CeramicPlus)  | No                                                                                                          |
| Underside of washbasin               | unpolished                                                                                                  |
| Number of bowls                      | 1                                                                                                           |

## TECHNICAL DRAWINGS