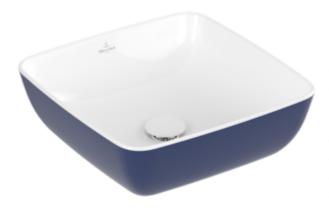

## ARTIS SURFACE-MOUNTED WASHBASIN SQUARE

## PRODUCT INFORMATION

| Article title                        | Villeroy & Boch Artis Surface-<br>mounted washbasin, 410 x 410 x<br>130 mm, Deep Ocean, without<br>overflow |
|--------------------------------------|-------------------------------------------------------------------------------------------------------------|
| Article number                       | 417841BCS4                                                                                                  |
| Assembly / Assembly type             | Surface-mounted                                                                                             |
| Scope of delivery                    | 1 x surface-mounted washbasin , 1 x fastening set                                                           |
| Depth in mm                          | 410                                                                                                         |
| Width in mm                          | 410                                                                                                         |
| Height in mm                         | 130                                                                                                         |
| Interior depth                       | 105                                                                                                         |
| Collection                           | Artis                                                                                                       |
| Tap fitting / Tap hole information   | Please note: unclosable outlet valve must be used with models without overflow                              |
| Suitable for                         | Wall-mounted tap fittings, Matching<br>Villeroy&Boch furniture Tap fitting<br>with raised base              |
| Material                             | TitanCeram                                                                                                  |
| surface                              | glossy                                                                                                      |
| Colour name                          | Deep Ocean                                                                                                  |
| With overflow                        | No                                                                                                          |
| Shape                                | Square                                                                                                      |
| Colour designation                   | Deep Ocean                                                                                                  |
| Antibacterial surface (with AntiBac) | No                                                                                                          |
| Easy surface cleaning (CeramicPlus)  | No                                                                                                          |
| Underside of washbasin               | unpolished                                                                                                  |
| Number of bowls                      | 1                                                                                                           |