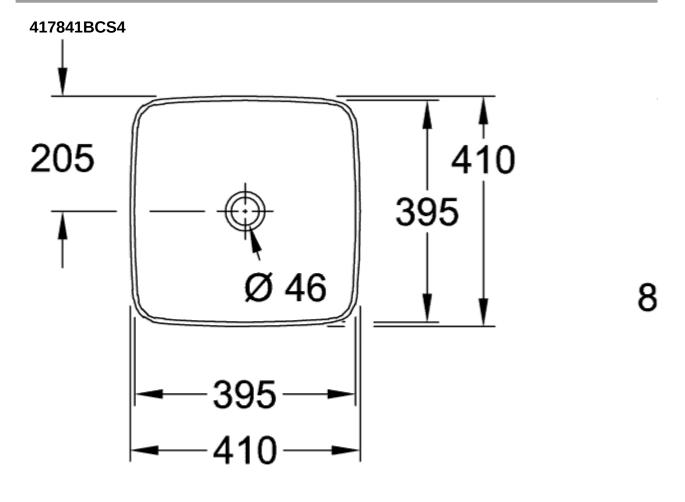

|
| Colour designation                   | Deep Ocean                                                                                                  |
| Antibacterial surface (with AntiBac) | No                                                                                                          |
| Easy surface cleaning (CeramicPlus)  | No                                                                                                          |
| Underside of washbasin               | unpolished                                                                                                  |
| Number of bowls                      | 1                                                                                                           |

## TECHNICAL DRAWINGS