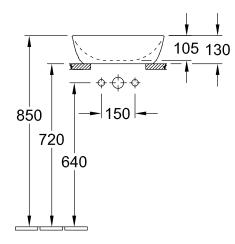

|
| Colour designation                   | Deep Ocean                                                                                                  |
| Antibacterial surface (with AntiBac) | No                                                                                                          |
| Easy surface cleaning (CeramicPlus)  | No                                                                                                          |
| Underside of washbasin               | unpolished                                                                                                  |
| Number of bowls                      | 1                                                                                                           |

## TECHNICAL DRAWINGS