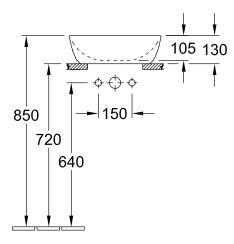

## TECHNICAL DRAWINGS

## PRODUCT INFORMATION

| Article title                                                                                                                  | Villeroy & Boch Artis Surface-<br>mounted washbasin, 410 x 410 x<br>130 mm, Frozen, without overflow |
|--------------------------------------------------------------------------------------------------------------------------------|------------------------------------------------------------------------------------------------------|
| Article number                                                                                                                 | 417841BCS6                                                                                           |
| Assembly / Assembly type                                                                                                       | Surface-mounted                                                                                      |
| Scope of delivery                                                                                                              | 1 x surface-mounted washbasin , 1 x fastening set                                                    |
| Depth in mm                                                                                                                    | 410                                                                                                  |
| Width in mm                                                                                                                    | 410                                                                                                  |
| Height in mm                                                                                                                   | 130                                                                                                  |
| Interior depth                                                                                                                 | 105                                                                                                  |
| Collection                                                                                                                     | Artis                                                                                                |
| Tap fitting / Tap hole information                                                                                             | Please note: unclosable outlet valve must be used with models without overflow                       |
|                                                                                                                                |                                                                                                      |
| Suitable for                                                                                                                   | Wall-mounted tap fittings, Matching Villeroy&Boch furniture Tap fitting with raised base             |
| Suitable for  Material                                                                                                         | Villeroy&Boch furniture Tap fitting                                                                  |
|                                                                                                                                | Villeroy&Boch furniture Tap fitting with raised base                                                 |
| Material                                                                                                                       | Villeroy&Boch furniture Tap fitting with raised base TitanCeram                                      |
| Material surface                                                                                                               | Villeroy&Boch furniture Tap fitting<br>with raised base<br>TitanCeram<br>glossy                      |
| Material surface Colour name                                                                                                   | Villeroy&Boch furniture Tap fitting with raised base TitanCeram glossy Frozen                        |
| Material surface Colour name With overflow                                                                                     | Villeroy&Boch furniture Tap fitting with raised base TitanCeram glossy Frozen No                     |
| Material surface Colour name With overflow Shape                                                                               | Villeroy&Boch furniture Tap fitting with raised base  TitanCeram glossy  Frozen  No  Square          |
| Material surface Colour name With overflow Shape Colour designation Antibacterial surface (with                                | Villeroy&Boch furniture Tap fitting with raised base  TitanCeram glossy Frozen No Square Frozen      |
| Material surface Colour name With overflow Shape Colour designation Antibacterial surface (with AntiBac) Easy surface cleaning | Villeroy&Boch furniture Tap fitting with raised base TitanCeram glossy Frozen No Square Frozen No    |