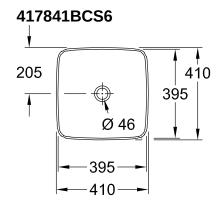

## TECHNICAL DRAWINGS

## PRODUCT INFORMATION

| Article title                                                                                                                  | Villeroy & Boch Artis Surface-<br>mounted washbasin, 410 x 410 x<br>130 mm, Frozen, without overflow |
|--------------------------------------------------------------------------------------------------------------------------------|------------------------------------------------------------------------------------------------------|
| Article number                                                                                                                 | 417841BCS6                                                                                           |
| Assembly / Assembly type                                                                                                       | Surface-mounted                                                                                      |
| Scope of delivery                                                                                                              | 1 x surface-mounted washbasin , 1 x fastening set                                                    |
| Depth in mm                                                                                                                    | 410                                                                                                  |
| Width in mm                                                                                                                    | 410                                                                                                  |
| Height in mm                                                                                                                   | 130                                                                                                  |
| Interior depth                                                                                                                 | 105                                                                                                  |
| Collection                                                                                                                     | Artis                                                                                                |
| Tap fitting / Tap hole information                                                                                             | Please note: unclosable outlet valve must be used with models without overflow                       |
|                                                                                                                                |                                                                                                      |
| Suitable for                                                                                                                   | Wall-mounted tap fittings, Matching Villeroy&Boch furniture Tap fitting with raised base             |
| Suitable for  Material                                                                                                         | Villeroy&Boch furniture Tap fitting                                                                  |
|                                                                                                                                | Villeroy&Boch furniture Tap fitting with raised base                                                 |
| Material                                                                                                                       | Villeroy&Boch furniture Tap fitting with raised base TitanCeram                                      |
| Material surface                                                                                                               | Villeroy&Boch furniture Tap fitting<br>with raised base<br>TitanCeram<br>glossy                      |
| Material surface Colour name                                                                                                   | Villeroy&Boch furniture Tap fitting with raised base TitanCeram glossy Frozen                        |
| Material surface Colour name With overflow                                                                                     | Villeroy&Boch furniture Tap fitting with raised base TitanCeram glossy Frozen No                     |
| Material surface Colour name With overflow Shape                                                                               | Villeroy&Boch furniture Tap fitting with raised base  TitanCeram glossy  Frozen  No  Square          |
| Material surface Colour name With overflow Shape Colour designation Antibacterial surface (with                                | Villeroy&Boch furniture Tap fitting with raised base  TitanCeram glossy Frozen No Square Frozen      |
| Material surface Colour name With overflow Shape Colour designation Antibacterial surface (with AntiBac) Easy surface cleaning | Villeroy&Boch furniture Tap fitting with raised base TitanCeram glossy Frozen No Square Frozen No    |