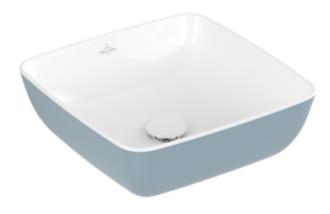

## ARTIS SURFACE-MOUNTED WASHBASIN SQUARE

## PRODUCT INFORMATION

| Article title                                                                                                                  | Villeroy & Boch Artis Surface-<br>mounted washbasin, 410 x 410 x<br>130 mm, Frozen, without overflow |
|--------------------------------------------------------------------------------------------------------------------------------|------------------------------------------------------------------------------------------------------|
| Article number                                                                                                                 | 417841BCS6                                                                                           |
| Assembly / Assembly type                                                                                                       | Surface-mounted                                                                                      |
| Scope of delivery                                                                                                              | 1 x surface-mounted washbasin , 1 x fastening set                                                    |
| Depth in mm                                                                                                                    | 410                                                                                                  |
| Width in mm                                                                                                                    | 410                                                                                                  |
| Height in mm                                                                                                                   | 130                                                                                                  |
| Interior depth                                                                                                                 | 105                                                                                                  |
| Collection                                                                                                                     | Artis                                                                                                |
| Tap fitting / Tap hole information                                                                                             | Please note: unclosable outlet valve must be used with models without overflow                       |
|                                                                                                                                |                                                                                                      |
| Suitable for                                                                                                                   | Wall-mounted tap fittings, Matching Villeroy&Boch furniture Tap fitting with raised base             |
| Suitable for  Material                                                                                                         | Villeroy&Boch furniture Tap fitting                                                                  |
|                                                                                                                                | Villeroy&Boch furniture Tap fitting with raised base                                                 |
| Material                                                                                                                       | Villeroy&Boch furniture Tap fitting with raised base TitanCeram                                      |
| Material surface                                                                                                               | Villeroy&Boch furniture Tap fitting<br>with raised base<br>TitanCeram<br>glossy                      |
| Material surface Colour name                                                                                                   | Villeroy&Boch furniture Tap fitting with raised base TitanCeram glossy Frozen                        |
| Material surface Colour name With overflow                                                                                     | Villeroy&Boch furniture Tap fitting with raised base TitanCeram glossy Frozen No                     |
| Material surface Colour name With overflow Shape                                                                               | Villeroy&Boch furniture Tap fitting with raised base  TitanCeram glossy  Frozen  No  Square          |
| Material surface Colour name With overflow Shape Colour designation Antibacterial surface (with                                | Villeroy&Boch furniture Tap fitting with raised base  TitanCeram glossy Frozen No Square Frozen      |
| Material surface Colour name With overflow Shape Colour designation Antibacterial surface (with AntiBac) Easy surface cleaning | Villeroy&Boch furniture Tap fitting with raised base TitanCeram glossy Frozen No Square Frozen No    |