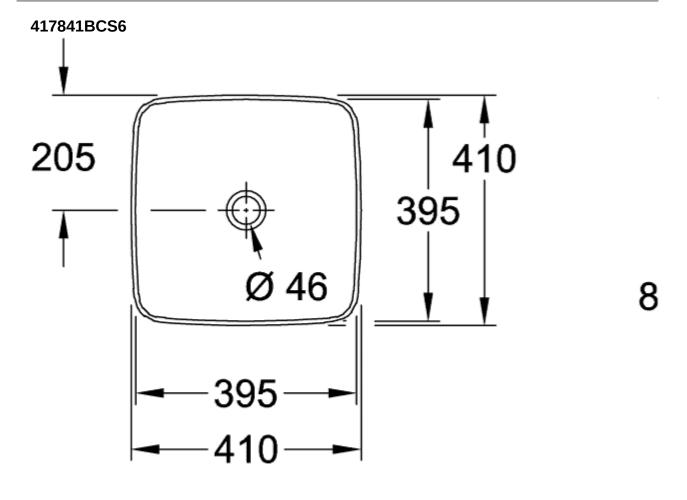

## TECHNICAL DRAWINGS

## PRODUCT INFORMATION

| Article title                                                                                                                  | Villeroy & Boch Artis Surface-<br>mounted washbasin, 410 x 410 x<br>130 mm, Frozen, without overflow |
|--------------------------------------------------------------------------------------------------------------------------------|------------------------------------------------------------------------------------------------------|
| Article number                                                                                                                 | 417841BCS6                                                                                           |
| Assembly / Assembly type                                                                                                       | Surface-mounted                                                                                      |
| Scope of delivery                                                                                                              | 1 x surface-mounted washbasin , 1 x fastening set                                                    |
| Depth in mm                                                                                                                    | 410                                                                                                  |
| Width in mm                                                                                                                    | 410                                                                                                  |
| Height in mm                                                                                                                   | 130                                                                                                  |
| Interior depth                                                                                                                 | 105                                                                                                  |
| Collection                                                                                                                     | Artis                                                                                                |
| Tap fitting / Tap hole information                                                                                             | Please note: unclosable outlet valve must be used with models without overflow                       |
|                                                                                                                                |                                                                                                      |
| Suitable for                                                                                                                   | Wall-mounted tap fittings, Matching Villeroy&Boch furniture Tap fitting with raised base             |
| Suitable for  Material                                                                                                         | Villeroy&Boch furniture Tap fitting                                                                  |
|                                                                                                                                | Villeroy&Boch furniture Tap fitting with raised base                                                 |
| Material                                                                                                                       | Villeroy&Boch furniture Tap fitting with raised base TitanCeram                                      |
| Material surface                                                                                                               | Villeroy&Boch furniture Tap fitting<br>with raised base<br>TitanCeram<br>glossy                      |
| Material surface Colour name                                                                                                   | Villeroy&Boch furniture Tap fitting with raised base TitanCeram glossy Frozen                        |
| Material surface Colour name With overflow                                                                                     | Villeroy&Boch furniture Tap fitting with raised base TitanCeram glossy Frozen No                     |
| Material surface Colour name With overflow Shape                                                                               | Villeroy&Boch furniture Tap fitting with raised base  TitanCeram glossy  Frozen  No  Square          |
| Material surface Colour name With overflow Shape Colour designation Antibacterial surface (with                                | Villeroy&Boch furniture Tap fitting with raised base  TitanCeram glossy Frozen No Square Frozen      |
| Material surface Colour name With overflow Shape Colour designation Antibacterial surface (with AntiBac) Easy surface cleaning | Villeroy&Boch furniture Tap fitting with raised base TitanCeram glossy Frozen No Square Frozen No    |