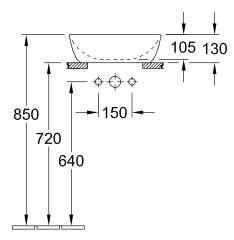

## TECHNICAL DRAWINGS

## PRODUCT INFORMATION

| Article title                                                                                                                  | Villeroy & Boch Artis Surface-<br>mounted washbasin, 410 x 410 x<br>130 mm, Forest, without overflow |
|--------------------------------------------------------------------------------------------------------------------------------|------------------------------------------------------------------------------------------------------|
| Article number                                                                                                                 | 417841BCS7                                                                                           |
| Assembly / Assembly type                                                                                                       | Surface-mounted                                                                                      |
| Scope of delivery                                                                                                              | 1 x surface-mounted washbasin , 1 x fastening set                                                    |
| Depth in mm                                                                                                                    | 410                                                                                                  |
| Width in mm                                                                                                                    | 410                                                                                                  |
| Height in mm                                                                                                                   | 130                                                                                                  |
| Interior depth                                                                                                                 | 105                                                                                                  |
| Collection                                                                                                                     | Artis                                                                                                |
| Tap fitting / Tap hole information                                                                                             | Please note: unclosable outlet valve must be used with models without overflow                       |
|                                                                                                                                |                                                                                                      |
| Suitable for                                                                                                                   | Wall-mounted tap fittings, Matching Villeroy&Boch furniture Tap fitting with raised base             |
| Suitable for  Material                                                                                                         | Villeroy&Boch furniture Tap fitting                                                                  |
|                                                                                                                                | Villeroy&Boch furniture Tap fitting with raised base                                                 |
| Material                                                                                                                       | Villeroy&Boch furniture Tap fitting with raised base TitanCeram                                      |
| Material surface                                                                                                               | Villeroy&Boch furniture Tap fitting<br>with raised base<br>TitanCeram<br>glossy                      |
| Material surface Colour name                                                                                                   | Villeroy&Boch furniture Tap fitting with raised base TitanCeram glossy Forest                        |
| Material surface Colour name With overflow                                                                                     | Villeroy&Boch furniture Tap fitting with raised base TitanCeram glossy Forest No                     |
| Material surface Colour name With overflow Shape                                                                               | Villeroy&Boch furniture Tap fitting with raised base  TitanCeram glossy  Forest  No  Square          |
| Material surface Colour name With overflow Shape Colour designation Antibacterial surface (with                                | Villeroy&Boch furniture Tap fitting with raised base  TitanCeram glossy Forest No Square Forest      |
| Material surface Colour name With overflow Shape Colour designation Antibacterial surface (with AntiBac) Easy surface cleaning | Villeroy&Boch furniture Tap fitting with raised base  TitanCeram glossy Forest No Square Forest No   |