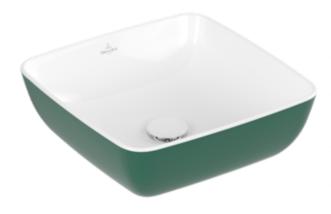

## PRODUCT INFORMATION

| Article title                                                                                                                  | Villeroy & Boch Artis Surface-<br>mounted washbasin, 410 x 410 x<br>130 mm, Forest, without overflow |
|--------------------------------------------------------------------------------------------------------------------------------|------------------------------------------------------------------------------------------------------|
| Article number                                                                                                                 | 417841BCS7                                                                                           |
| Assembly / Assembly type                                                                                                       | Surface-mounted                                                                                      |
| Scope of delivery                                                                                                              | 1 x surface-mounted washbasin , 1 x fastening set                                                    |
| Depth in mm                                                                                                                    | 410                                                                                                  |
| Width in mm                                                                                                                    | 410                                                                                                  |
| Height in mm                                                                                                                   | 130                                                                                                  |
| Interior depth                                                                                                                 | 105                                                                                                  |
| Collection                                                                                                                     | Artis                                                                                                |
| Tap fitting / Tap hole information                                                                                             | Please note: unclosable outlet valve must be used with models without overflow                       |
|                                                                                                                                |                                                                                                      |
| Suitable for                                                                                                                   | Wall-mounted tap fittings, Matching Villeroy&Boch furniture Tap fitting with raised base             |
| Suitable for  Material                                                                                                         | Villeroy&Boch furniture Tap fitting                                                                  |
|                                                                                                                                | Villeroy&Boch furniture Tap fitting with raised base                                                 |
| Material                                                                                                                       | Villeroy&Boch furniture Tap fitting with raised base TitanCeram                                      |
| Material surface                                                                                                               | Villeroy&Boch furniture Tap fitting<br>with raised base<br>TitanCeram<br>glossy                      |
| Material surface Colour name                                                                                                   | Villeroy&Boch furniture Tap fitting with raised base TitanCeram glossy Forest                        |
| Material surface Colour name With overflow                                                                                     | Villeroy&Boch furniture Tap fitting with raised base TitanCeram glossy Forest No                     |
| Material surface Colour name With overflow Shape                                                                               | Villeroy&Boch furniture Tap fitting with raised base  TitanCeram glossy  Forest  No  Square          |
| Material surface Colour name With overflow Shape Colour designation Antibacterial surface (with                                | Villeroy&Boch furniture Tap fitting with raised base  TitanCeram glossy Forest No Square Forest      |
| Material surface Colour name With overflow Shape Colour designation Antibacterial surface (with AntiBac) Easy surface cleaning | Villeroy&Boch furniture Tap fitting with raised base  TitanCeram glossy Forest No Square Forest No   |