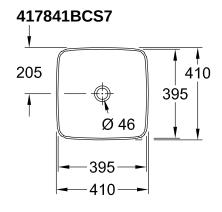

## TECHNICAL DRAWINGS

## PRODUCT INFORMATION

| Article title                                                                                                                  | Villeroy & Boch Artis Surface-<br>mounted washbasin, 410 x 410 x<br>130 mm, Forest, without overflow |
|--------------------------------------------------------------------------------------------------------------------------------|------------------------------------------------------------------------------------------------------|
| Article number                                                                                                                 | 417841BCS7                                                                                           |
| Assembly / Assembly type                                                                                                       | Surface-mounted                                                                                      |
| Scope of delivery                                                                                                              | 1 x surface-mounted washbasin , 1 x fastening set                                                    |
| Depth in mm                                                                                                                    | 410                                                                                                  |
| Width in mm                                                                                                                    | 410                                                                                                  |
| Height in mm                                                                                                                   | 130                                                                                                  |
| Interior depth                                                                                                                 | 105                                                                                                  |
| Collection                                                                                                                     | Artis                                                                                                |
| Tap fitting / Tap hole information                                                                                             | Please note: unclosable outlet valve must be used with models without overflow                       |
|                                                                                                                                |                                                                                                      |
| Suitable for                                                                                                                   | Wall-mounted tap fittings, Matching Villeroy&Boch furniture Tap fitting with raised base             |
| Suitable for  Material                                                                                                         | Villeroy&Boch furniture Tap fitting                                                                  |
|                                                                                                                                | Villeroy&Boch furniture Tap fitting with raised base                                                 |
| Material                                                                                                                       | Villeroy&Boch furniture Tap fitting with raised base TitanCeram                                      |
| Material surface                                                                                                               | Villeroy&Boch furniture Tap fitting<br>with raised base<br>TitanCeram<br>glossy                      |
| Material surface Colour name                                                                                                   | Villeroy&Boch furniture Tap fitting with raised base TitanCeram glossy Forest                        |
| Material surface Colour name With overflow                                                                                     | Villeroy&Boch furniture Tap fitting with raised base TitanCeram glossy Forest No                     |
| Material surface Colour name With overflow Shape                                                                               | Villeroy&Boch furniture Tap fitting with raised base  TitanCeram glossy  Forest  No  Square          |
| Material surface Colour name With overflow Shape Colour designation Antibacterial surface (with                                | Villeroy&Boch furniture Tap fitting with raised base  TitanCeram glossy Forest No Square Forest      |
| Material surface Colour name With overflow Shape Colour designation Antibacterial surface (with AntiBac) Easy surface cleaning | Villeroy&Boch furniture Tap fitting with raised base  TitanCeram glossy Forest No Square Forest No   |