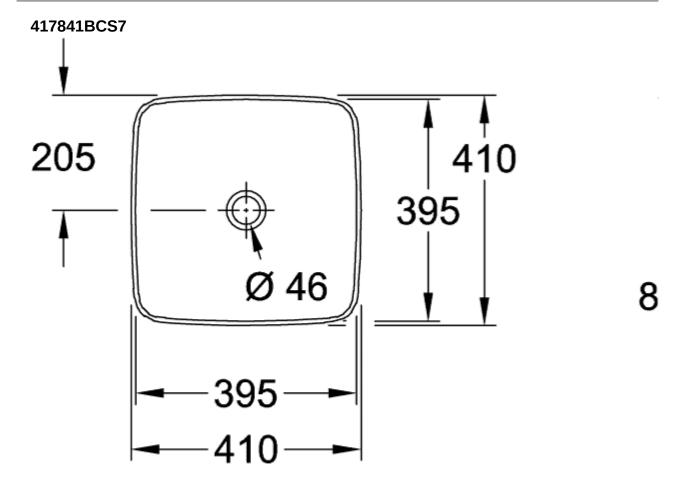

## TECHNICAL DRAWINGS

## PRODUCT INFORMATION

| Article title                                                                                                                  | Villeroy & Boch Artis Surface-<br>mounted washbasin, 410 x 410 x<br>130 mm, Forest, without overflow |
|--------------------------------------------------------------------------------------------------------------------------------|------------------------------------------------------------------------------------------------------|
| Article number                                                                                                                 | 417841BCS7                                                                                           |
| Assembly / Assembly type                                                                                                       | Surface-mounted                                                                                      |
| Scope of delivery                                                                                                              | 1 x surface-mounted washbasin , 1 x fastening set                                                    |
| Depth in mm                                                                                                                    | 410                                                                                                  |
| Width in mm                                                                                                                    | 410                                                                                                  |
| Height in mm                                                                                                                   | 130                                                                                                  |
| Interior depth                                                                                                                 | 105                                                                                                  |
| Collection                                                                                                                     | Artis                                                                                                |
| Tap fitting / Tap hole information                                                                                             | Please note: unclosable outlet valve must be used with models without overflow                       |
|                                                                                                                                |                                                                                                      |
| Suitable for                                                                                                                   | Wall-mounted tap fittings, Matching Villeroy&Boch furniture Tap fitting with raised base             |
| Suitable for  Material                                                                                                         | Villeroy&Boch furniture Tap fitting                                                                  |
|                                                                                                                                | Villeroy&Boch furniture Tap fitting with raised base                                                 |
| Material                                                                                                                       | Villeroy&Boch furniture Tap fitting with raised base TitanCeram                                      |
| Material surface                                                                                                               | Villeroy&Boch furniture Tap fitting<br>with raised base<br>TitanCeram<br>glossy                      |
| Material surface Colour name                                                                                                   | Villeroy&Boch furniture Tap fitting with raised base TitanCeram glossy Forest                        |
| Material surface Colour name With overflow                                                                                     | Villeroy&Boch furniture Tap fitting with raised base TitanCeram glossy Forest No                     |
| Material surface Colour name With overflow Shape                                                                               | Villeroy&Boch furniture Tap fitting with raised base  TitanCeram glossy  Forest  No  Square          |
| Material surface Colour name With overflow Shape Colour designation Antibacterial surface (with                                | Villeroy&Boch furniture Tap fitting with raised base  TitanCeram glossy Forest No Square Forest      |
| Material surface Colour name With overflow Shape Colour designation Antibacterial surface (with AntiBac) Easy surface cleaning | Villeroy&Boch furniture Tap fitting with raised base  TitanCeram glossy Forest No Square Forest No   |