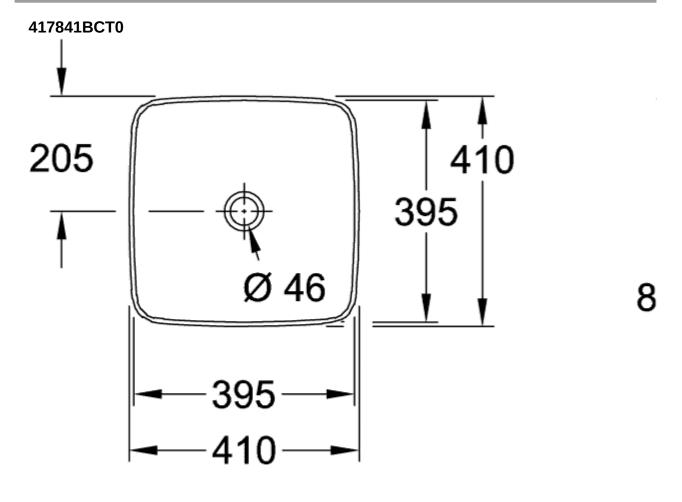

## TECHNICAL DRAWINGS

## PRODUCT INFORMATION

| Article title                                                                                                                  | Villeroy & Boch Artis Surface-<br>mounted washbasin, 410 x 410 x<br>130 mm, Powder, without overflow |
|--------------------------------------------------------------------------------------------------------------------------------|------------------------------------------------------------------------------------------------------|
| Article number                                                                                                                 | 417841BCT0                                                                                           |
| Assembly / Assembly type                                                                                                       | Surface-mounted                                                                                      |
| Scope of delivery                                                                                                              | 1 x surface-mounted washbasin , 1 x fastening set                                                    |
| Depth in mm                                                                                                                    | 410                                                                                                  |
| Width in mm                                                                                                                    | 410                                                                                                  |
| Height in mm                                                                                                                   | 130                                                                                                  |
| Interior depth                                                                                                                 | 105                                                                                                  |
| Collection                                                                                                                     | Artis                                                                                                |
| Tap fitting / Tap hole information                                                                                             | Please note: unclosable outlet valve must be used with models without overflow                       |
|                                                                                                                                |                                                                                                      |
| Suitable for                                                                                                                   | Wall-mounted tap fittings, Matching Villeroy&Boch furniture Tap fitting with raised base             |
| Suitable for  Material                                                                                                         | Villeroy&Boch furniture Tap fitting                                                                  |
|                                                                                                                                | Villeroy&Boch furniture Tap fitting with raised base                                                 |
| Material                                                                                                                       | Villeroy&Boch furniture Tap fitting with raised base TitanCeram                                      |
| Material surface                                                                                                               | Villeroy&Boch furniture Tap fitting<br>with raised base<br>TitanCeram<br>glossy                      |
| Material surface Colour name                                                                                                   | Villeroy&Boch furniture Tap fitting with raised base TitanCeram glossy Powder                        |
| Material surface Colour name With overflow                                                                                     | Villeroy&Boch furniture Tap fitting with raised base TitanCeram glossy Powder No                     |
| Material surface Colour name With overflow Shape                                                                               | Villeroy&Boch furniture Tap fitting with raised base  TitanCeram glossy Powder No Square             |
| Material surface Colour name With overflow Shape Colour designation Antibacterial surface (with                                | Villeroy&Boch furniture Tap fitting with raised base  TitanCeram glossy Powder No Square Powder      |
| Material surface Colour name With overflow Shape Colour designation Antibacterial surface (with AntiBac) Easy surface cleaning | Villeroy&Boch furniture Tap fitting with raised base TitanCeram glossy Powder No Square Powder No    |