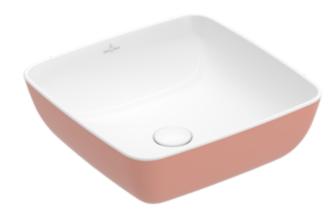

## PRODUCT INFORMATION

| Article title                                                                                                                  | Villeroy & Boch Artis Surface-<br>mounted washbasin, 410 x 410 x<br>130 mm, Powder, without overflow |
|--------------------------------------------------------------------------------------------------------------------------------|------------------------------------------------------------------------------------------------------|
| Article number                                                                                                                 | 417841BCT0                                                                                           |
| Assembly / Assembly type                                                                                                       | Surface-mounted                                                                                      |
| Scope of delivery                                                                                                              | 1 x surface-mounted washbasin , 1 x fastening set                                                    |
| Depth in mm                                                                                                                    | 410                                                                                                  |
| Width in mm                                                                                                                    | 410                                                                                                  |
| Height in mm                                                                                                                   | 130                                                                                                  |
| Interior depth                                                                                                                 | 105                                                                                                  |
| Collection                                                                                                                     | Artis                                                                                                |
| Tap fitting / Tap hole information                                                                                             | Please note: unclosable outlet valve must be used with models without overflow                       |
|                                                                                                                                |                                                                                                      |
| Suitable for                                                                                                                   | Wall-mounted tap fittings, Matching Villeroy&Boch furniture Tap fitting with raised base             |
| Suitable for  Material                                                                                                         | Villeroy&Boch furniture Tap fitting                                                                  |
|                                                                                                                                | Villeroy&Boch furniture Tap fitting with raised base                                                 |
| Material                                                                                                                       | Villeroy&Boch furniture Tap fitting with raised base TitanCeram                                      |
| Material surface                                                                                                               | Villeroy&Boch furniture Tap fitting<br>with raised base<br>TitanCeram<br>glossy                      |
| Material surface Colour name                                                                                                   | Villeroy&Boch furniture Tap fitting with raised base TitanCeram glossy Powder                        |
| Material surface Colour name With overflow                                                                                     | Villeroy&Boch furniture Tap fitting with raised base TitanCeram glossy Powder No                     |
| Material surface Colour name With overflow Shape                                                                               | Villeroy&Boch furniture Tap fitting with raised base  TitanCeram glossy Powder No Square             |
| Material surface Colour name With overflow Shape Colour designation Antibacterial surface (with                                | Villeroy&Boch furniture Tap fitting with raised base  TitanCeram glossy Powder No Square Powder      |
| Material surface Colour name With overflow Shape Colour designation Antibacterial surface (with AntiBac) Easy surface cleaning | Villeroy&Boch furniture Tap fitting with raised base TitanCeram glossy Powder No Square Powder No    |