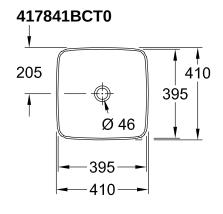

## TECHNICAL DRAWINGS

## PRODUCT INFORMATION

| Article title                                                                                                                  | Villeroy & Boch Artis Surface-<br>mounted washbasin, 410 x 410 x<br>130 mm, Powder, without overflow |
|--------------------------------------------------------------------------------------------------------------------------------|------------------------------------------------------------------------------------------------------|
| Article number                                                                                                                 | 417841BCT0                                                                                           |
| Assembly / Assembly type                                                                                                       | Surface-mounted                                                                                      |
| Scope of delivery                                                                                                              | 1 x surface-mounted washbasin , 1 x fastening set                                                    |
| Depth in mm                                                                                                                    | 410                                                                                                  |
| Width in mm                                                                                                                    | 410                                                                                                  |
| Height in mm                                                                                                                   | 130                                                                                                  |
| Interior depth                                                                                                                 | 105                                                                                                  |
| Collection                                                                                                                     | Artis                                                                                                |
| Tap fitting / Tap hole information                                                                                             | Please note: unclosable outlet valve must be used with models without overflow                       |
|                                                                                                                                |                                                                                                      |
| Suitable for                                                                                                                   | Wall-mounted tap fittings, Matching Villeroy&Boch furniture Tap fitting with raised base             |
| Suitable for  Material                                                                                                         | Villeroy&Boch furniture Tap fitting                                                                  |
|                                                                                                                                | Villeroy&Boch furniture Tap fitting with raised base                                                 |
| Material                                                                                                                       | Villeroy&Boch furniture Tap fitting with raised base TitanCeram                                      |
| Material surface                                                                                                               | Villeroy&Boch furniture Tap fitting<br>with raised base<br>TitanCeram<br>glossy                      |
| Material surface Colour name                                                                                                   | Villeroy&Boch furniture Tap fitting with raised base TitanCeram glossy Powder                        |
| Material surface Colour name With overflow                                                                                     | Villeroy&Boch furniture Tap fitting with raised base TitanCeram glossy Powder No                     |
| Material surface Colour name With overflow Shape                                                                               | Villeroy&Boch furniture Tap fitting with raised base  TitanCeram glossy Powder No Square             |
| Material surface Colour name With overflow Shape Colour designation Antibacterial surface (with                                | Villeroy&Boch furniture Tap fitting with raised base  TitanCeram glossy Powder No Square Powder      |
| Material surface Colour name With overflow Shape Colour designation Antibacterial surface (with AntiBac) Easy surface cleaning | Villeroy&Boch furniture Tap fitting with raised base TitanCeram glossy Powder No Square Powder No    |