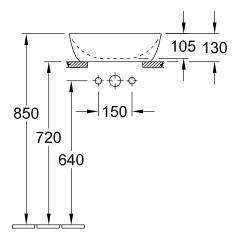

## TECHNICAL DRAWINGS

## PRODUCT INFORMATION

| Article title                                                                                                                  | Villeroy & Boch Artis Surface-<br>mounted washbasin, 410 x 410 x<br>130 mm, Powder, without overflow |
|--------------------------------------------------------------------------------------------------------------------------------|------------------------------------------------------------------------------------------------------|
| Article number                                                                                                                 | 417841BCT0                                                                                           |
| Assembly / Assembly type                                                                                                       | Surface-mounted                                                                                      |
| Scope of delivery                                                                                                              | 1 x surface-mounted washbasin , 1 x fastening set                                                    |
| Depth in mm                                                                                                                    | 410                                                                                                  |
| Width in mm                                                                                                                    | 410                                                                                                  |
| Height in mm                                                                                                                   | 130                                                                                                  |
| Interior depth                                                                                                                 | 105                                                                                                  |
| Collection                                                                                                                     | Artis                                                                                                |
| Tap fitting / Tap hole information                                                                                             | Please note: unclosable outlet valve must be used with models without overflow                       |
|                                                                                                                                |                                                                                                      |
| Suitable for                                                                                                                   | Wall-mounted tap fittings, Matching Villeroy&Boch furniture Tap fitting with raised base             |
| Suitable for  Material                                                                                                         | Villeroy&Boch furniture Tap fitting                                                                  |
|                                                                                                                                | Villeroy&Boch furniture Tap fitting with raised base                                                 |
| Material                                                                                                                       | Villeroy&Boch furniture Tap fitting with raised base TitanCeram                                      |
| Material surface                                                                                                               | Villeroy&Boch furniture Tap fitting<br>with raised base<br>TitanCeram<br>glossy                      |
| Material surface Colour name                                                                                                   | Villeroy&Boch furniture Tap fitting with raised base TitanCeram glossy Powder                        |
| Material surface Colour name With overflow                                                                                     | Villeroy&Boch furniture Tap fitting with raised base TitanCeram glossy Powder No                     |
| Material surface Colour name With overflow Shape                                                                               | Villeroy&Boch furniture Tap fitting with raised base  TitanCeram glossy Powder No Square             |
| Material surface Colour name With overflow Shape Colour designation Antibacterial surface (with                                | Villeroy&Boch furniture Tap fitting with raised base  TitanCeram glossy Powder No Square Powder      |
| Material surface Colour name With overflow Shape Colour designation Antibacterial surface (with AntiBac) Easy surface cleaning | Villeroy&Boch furniture Tap fitting with raised base TitanCeram glossy Powder No Square Powder No    |