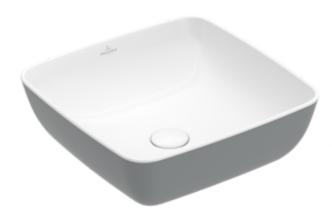

## ARTIS SURFACE-MOUNTED WASHBASIN SQUARE

## PRODUCT INFORMATION

| Article title                          | Villeroy & Boch Artis Surface-<br>mounted washbasin, 410 x 410 x<br>130 mm, French Linen, without<br>overflow |
|----------------------------------------|---------------------------------------------------------------------------------------------------------------|
| Article number                         | 417841BCT7                                                                                                    |
| Assembly / Assembly type               | Surface-mounted                                                                                               |
| Scope of delivery                      | 1 x surface-mounted washbasin , 1 x fastening set                                                             |
| Depth in mm                            | 410                                                                                                           |
| Width in mm                            | 410                                                                                                           |
| Height in mm                           | 130                                                                                                           |
| Interior depth                         | 105                                                                                                           |
| Collection                             | Artis                                                                                                         |
| Tap fitting / Tap hole information     | Please note: unclosable outlet valve<br>must be used with models without<br>overflow                          |
| Suitable for                           | Wall-mounted tap fittings, Matching<br>Villeroy&Boch furniture Tap fitting<br>with raised base                |
| Material                               | TitanCeram                                                                                                    |
| surface                                | glossy                                                                                                        |
| Colour name                            | French Linen                                                                                                  |
| With overflow                          | No                                                                                                            |
| Shape                                  | Square                                                                                                        |
| Colour designation                     | French Linen                                                                                                  |
| Antibacterial surface (with AntiBac)   | No                                                                                                            |
| Easy surface cleaning<br>(CeramicPlus) | No                                                                                                            |
| Underside of washbasin                 | unpolished                                                                                                    |
| Number of bowls                        | 1                                                                                                             |