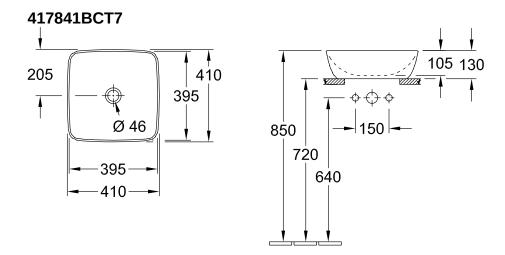

## TECHNICAL DRAWINGS

## PRODUCT INFORMATION

| Article title                          | Villeroy & Boch Artis Surface-<br>mounted washbasin, 410 x 410 x<br>130 mm, French Linen, without<br>overflow |
|----------------------------------------|---------------------------------------------------------------------------------------------------------------|
| Article number                         | 417841BCT7                                                                                                    |
| Assembly / Assembly type               | Surface-mounted                                                                                               |
| Scope of delivery                      | 1 x surface-mounted washbasin , 1 x fastening set                                                             |
| Depth in mm                            | 410                                                                                                           |
| Width in mm                            | 410                                                                                                           |
| Height in mm                           | 130                                                                                                           |
| Interior depth                         | 105                                                                                                           |
| Collection                             | Artis                                                                                                         |
| Tap fitting / Tap hole information     | Please note: unclosable outlet valve<br>must be used with models without<br>overflow                          |
| Suitable for                           | Wall-mounted tap fittings, Matching<br>Villeroy&Boch furniture Tap fitting<br>with raised base                |
| Material                               | TitanCeram                                                                                                    |
| surface                                | glossy                                                                                                        |
| Colour name                            | French Linen                                                                                                  |
| With overflow                          | No                                                                                                            |
| Shape                                  | Square                                                                                                        |
| Colour designation                     | French Linen                                                                                                  |
| Antibacterial surface (with AntiBac)   | No                                                                                                            |
| Easy surface cleaning<br>(CeramicPlus) | No                                                                                                            |
| Underside of washbasin                 | unpolished                                                                                                    |
| Number of bowls                        | 1                                                                                                             |