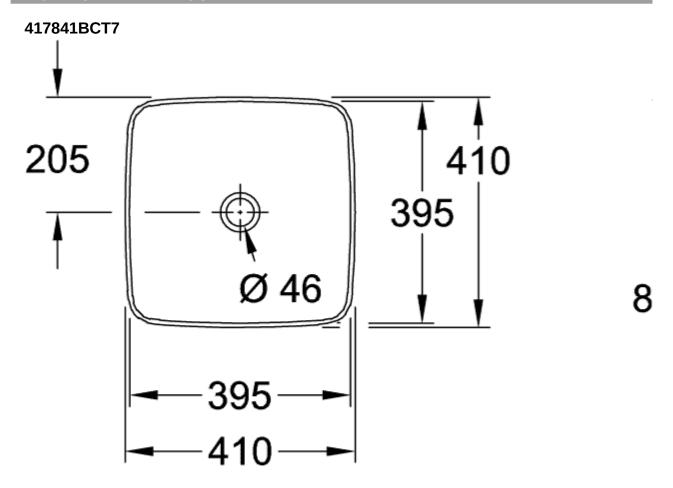

## TECHNICAL DRAWINGS

## PRODUCT INFORMATION

| Article title                          | Villeroy & Boch Artis Surface-<br>mounted washbasin, 410 x 410 x<br>130 mm, French Linen, without<br>overflow |
|----------------------------------------|---------------------------------------------------------------------------------------------------------------|
| Article number                         | 417841BCT7                                                                                                    |
| Assembly / Assembly type               | Surface-mounted                                                                                               |
| Scope of delivery                      | 1 x surface-mounted washbasin , 1 x fastening set                                                             |
| Depth in mm                            | 410                                                                                                           |
| Width in mm                            | 410                                                                                                           |
| Height in mm                           | 130                                                                                                           |
| Interior depth                         | 105                                                                                                           |
| Collection                             | Artis                                                                                                         |
| Tap fitting / Tap hole information     | Please note: unclosable outlet valve<br>must be used with models without<br>overflow                          |
| Suitable for                           | Wall-mounted tap fittings, Matching<br>Villeroy&Boch furniture Tap fitting<br>with raised base                |
| Material                               | TitanCeram                                                                                                    |
| surface                                | glossy                                                                                                        |
| Colour name                            | French Linen                                                                                                  |
| With overflow                          | No                                                                                                            |
| Shape                                  | Square                                                                                                        |
| Colour designation                     | French Linen                                                                                                  |
| Antibacterial surface (with AntiBac)   | No                                                                                                            |
| Easy surface cleaning<br>(CeramicPlus) | No                                                                                                            |
| Underside of washbasin                 | unpolished                                                                                                    |
| Number of bowls                        | 1                                                                                                             |