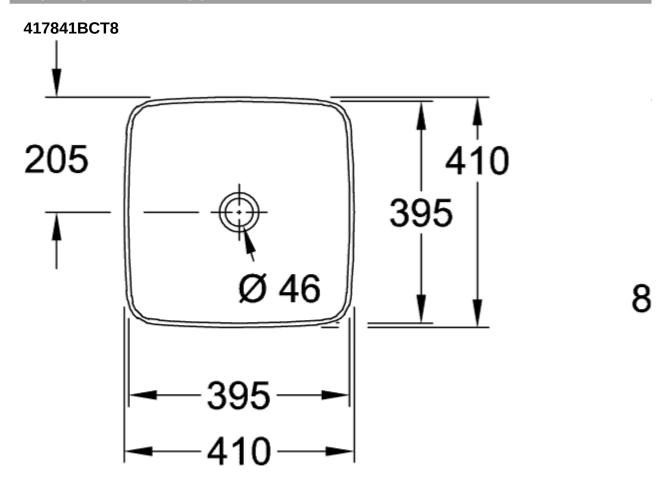

|
| Colour designation                     | Coal Black                                                                                                  |
| Antibacterial surface (with AntiBac)   | No                                                                                                          |
| Easy surface cleaning<br>(CeramicPlus) | No                                                                                                          |
| Underside of washbasin                 | unpolished                                                                                                  |
| Number of bowls                        | 1                                                                                                           |

## TECHNICAL DRAWINGS