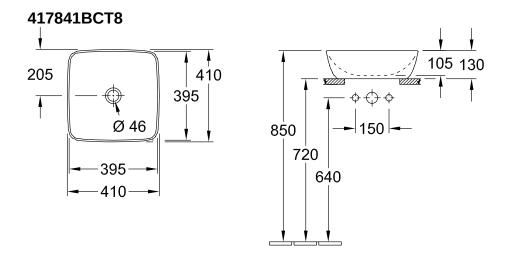

|
| Colour designation                     | Coal Black                                                                                                  |
| Antibacterial surface (with AntiBac)   | No                                                                                                          |
| Easy surface cleaning<br>(CeramicPlus) | No                                                                                                          |
| Underside of washbasin                 | unpolished                                                                                                  |
| Number of bowls                        | 1                                                                                                           |

## TECHNICAL DRAWINGS