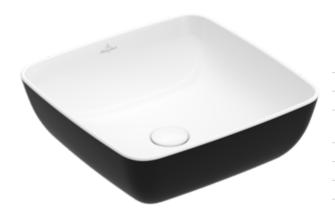

## ARTIS SURFACE-MOUNTED WASHBASIN SQUARE

## PRODUCT INFORMATION

| Article title                          | Villeroy & Boch Artis Surface-<br>mounted washbasin, 410 x 410 x<br>130 mm, Coal Black, without<br>overflow |
|----------------------------------------|-------------------------------------------------------------------------------------------------------------|
| Article number                         | 417841BCT8                                                                                                  |
| Assembly / Assembly type               | Surface-mounted                                                                                             |
| Scope of delivery                      | 1 x surface-mounted washbasin , 1 x fastening set                                                           |
| Depth in mm                            | 410                                                                                                         |
| Width in mm                            | 410                                                                                                         |
| Height in mm                           | 130                                                                                                         |
| Interior depth                         | 105                                                                                                         |
| Collection                             | Artis                                                                                                       |
| Tap fitting / Tap hole information     | Please note: unclosable outlet valve<br>must be used with models without<br>overflow                        |
| Suitable for                           | Wall-mounted tap fittings, Matching<br>Villeroy&Boch furniture Tap fitting<br>with raised base              |
| Material                               | TitanCeram                                                                                                  |
| surface                                | glossy                                                                                                      |
| Colour name                            | Coal Black                                                                                                  |
| With overflow                          | No                                                                                                          |
| Shape                                  | Square                                                                                                      |
| Colour designation                     | Coal Black                                                                                                  |
| Antibacterial surface (with AntiBac)   | No                                                                                                          |
| Easy surface cleaning<br>(CeramicPlus) | No                                                                                                          |
| Underside of washbasin                 | unpolished                                                                                                  |
| Number of bowls                        | 1                                                                                                           |