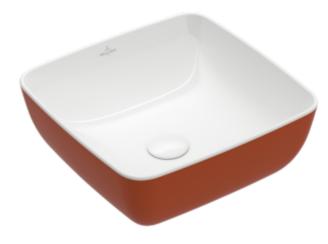

## ARTIS SURFACE-MOUNTED WASHBASIN SQUARE

## PRODUCT INFORMATION

| Article title                                                                                                                  | Villeroy & Boch Artis Surface-<br>mounted washbasin, 410 x 410 x<br>130 mm, Rust, without overflow                                |
|--------------------------------------------------------------------------------------------------------------------------------|-----------------------------------------------------------------------------------------------------------------------------------|
| Article number                                                                                                                 | 417841BCW8                                                                                                                        |
| Assembly / Assembly type                                                                                                       | Surface-mounted                                                                                                                   |
| Scope of delivery                                                                                                              | 1 x surface-mounted washbasin , 1 x fastening set                                                                                 |
| Depth in mm                                                                                                                    | 410                                                                                                                               |
| Width in mm                                                                                                                    | 410                                                                                                                               |
| Height in mm                                                                                                                   | 130                                                                                                                               |
| Interior depth                                                                                                                 | 105                                                                                                                               |
| Collection                                                                                                                     | Artis                                                                                                                             |
| Tap fitting / Tap hole information                                                                                             | Please note: unclosable outlet valve must be used with models without overflow                                                    |
|                                                                                                                                | Overnow                                                                                                                           |
| Suitable for                                                                                                                   | Wall-mounted tap fittings, Matching Villeroy&Boch furniture Tap fitting with raised base                                          |
| Suitable for  Material                                                                                                         | Wall-mounted tap fittings, Matching Villeroy&Boch furniture Tap fitting                                                           |
|                                                                                                                                | Wall-mounted tap fittings, Matching<br>Villeroy&Boch furniture Tap fitting<br>with raised base                                    |
| Material                                                                                                                       | Wall-mounted tap fittings, Matching<br>Villeroy&Boch furniture Tap fitting<br>with raised base<br>TitanCeram                      |
| Material surface                                                                                                               | Wall-mounted tap fittings, Matching<br>Villeroy&Boch furniture Tap fitting<br>with raised base<br>TitanCeram<br>glossy            |
| Material surface Colour name                                                                                                   | Wall-mounted tap fittings, Matching<br>Villeroy&Boch furniture Tap fitting<br>with raised base<br>TitanCeram<br>glossy<br>Rust    |
| Material surface Colour name With overflow                                                                                     | Wall-mounted tap fittings, Matching Villeroy&Boch furniture Tap fitting with raised base TitanCeram glossy Rust No                |
| Material surface Colour name With overflow Shape                                                                               | Wall-mounted tap fittings, Matching Villeroy&Boch furniture Tap fitting with raised base  TitanCeram glossy  Rust  No  Square     |
| Material surface Colour name With overflow Shape Colour designation Antibacterial surface (with                                | Wall-mounted tap fittings, Matching Villeroy&Boch furniture Tap fitting with raised base TitanCeram glossy Rust No Square Rust    |
| Material surface Colour name With overflow Shape Colour designation Antibacterial surface (with AntiBac) Easy surface cleaning | Wall-mounted tap fittings, Matching Villeroy&Boch furniture Tap fitting with raised base TitanCeram glossy Rust No Square Rust No |