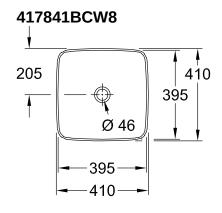

## TECHNICAL DRAWINGS

## PRODUCT INFORMATION

| Article title                                                                                                                  | Villeroy & Boch Artis Surface-<br>mounted washbasin, 410 x 410 x<br>130 mm, Rust, without overflow                                |
|--------------------------------------------------------------------------------------------------------------------------------|-----------------------------------------------------------------------------------------------------------------------------------|
| Article number                                                                                                                 | 417841BCW8                                                                                                                        |
| Assembly / Assembly type                                                                                                       | Surface-mounted                                                                                                                   |
| Scope of delivery                                                                                                              | 1 x surface-mounted washbasin , 1 x fastening set                                                                                 |
| Depth in mm                                                                                                                    | 410                                                                                                                               |
| Width in mm                                                                                                                    | 410                                                                                                                               |
| Height in mm                                                                                                                   | 130                                                                                                                               |
| Interior depth                                                                                                                 | 105                                                                                                                               |
| Collection                                                                                                                     | Artis                                                                                                                             |
| Tap fitting / Tap hole information                                                                                             | Please note: unclosable outlet valve must be used with models without overflow                                                    |
|                                                                                                                                | Overnow                                                                                                                           |
| Suitable for                                                                                                                   | Wall-mounted tap fittings, Matching Villeroy&Boch furniture Tap fitting with raised base                                          |
| Suitable for  Material                                                                                                         | Wall-mounted tap fittings, Matching Villeroy&Boch furniture Tap fitting                                                           |
|                                                                                                                                | Wall-mounted tap fittings, Matching<br>Villeroy&Boch furniture Tap fitting<br>with raised base                                    |
| Material                                                                                                                       | Wall-mounted tap fittings, Matching<br>Villeroy&Boch furniture Tap fitting<br>with raised base<br>TitanCeram                      |
| Material surface                                                                                                               | Wall-mounted tap fittings, Matching<br>Villeroy&Boch furniture Tap fitting<br>with raised base<br>TitanCeram<br>glossy            |
| Material surface Colour name                                                                                                   | Wall-mounted tap fittings, Matching<br>Villeroy&Boch furniture Tap fitting<br>with raised base<br>TitanCeram<br>glossy<br>Rust    |
| Material surface Colour name With overflow                                                                                     | Wall-mounted tap fittings, Matching Villeroy&Boch furniture Tap fitting with raised base TitanCeram glossy Rust No                |
| Material surface Colour name With overflow Shape                                                                               | Wall-mounted tap fittings, Matching Villeroy&Boch furniture Tap fitting with raised base  TitanCeram glossy  Rust  No  Square     |
| Material surface Colour name With overflow Shape Colour designation Antibacterial surface (with                                | Wall-mounted tap fittings, Matching Villeroy&Boch furniture Tap fitting with raised base TitanCeram glossy Rust No Square Rust    |
| Material surface Colour name With overflow Shape Colour designation Antibacterial surface (with AntiBac) Easy surface cleaning | Wall-mounted tap fittings, Matching Villeroy&Boch furniture Tap fitting with raised base TitanCeram glossy Rust No Square Rust No |