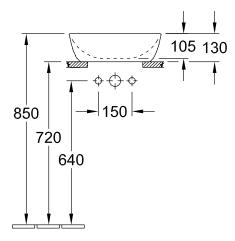

## TECHNICAL DRAWINGS

## PRODUCT INFORMATION

| Article title                                                                                                                  | Villeroy & Boch Artis Surface-<br>mounted washbasin, 410 x 410 x<br>130 mm, Rust, without overflow                                |
|--------------------------------------------------------------------------------------------------------------------------------|-----------------------------------------------------------------------------------------------------------------------------------|
| Article number                                                                                                                 | 417841BCW8                                                                                                                        |
| Assembly / Assembly type                                                                                                       | Surface-mounted                                                                                                                   |
| Scope of delivery                                                                                                              | 1 x surface-mounted washbasin , 1 x fastening set                                                                                 |
| Depth in mm                                                                                                                    | 410                                                                                                                               |
| Width in mm                                                                                                                    | 410                                                                                                                               |
| Height in mm                                                                                                                   | 130                                                                                                                               |
| Interior depth                                                                                                                 | 105                                                                                                                               |
| Collection                                                                                                                     | Artis                                                                                                                             |
| Tap fitting / Tap hole information                                                                                             | Please note: unclosable outlet valve must be used with models without overflow                                                    |
|                                                                                                                                | Overnow                                                                                                                           |
| Suitable for                                                                                                                   | Wall-mounted tap fittings, Matching Villeroy&Boch furniture Tap fitting with raised base                                          |
| Suitable for  Material                                                                                                         | Wall-mounted tap fittings, Matching Villeroy&Boch furniture Tap fitting                                                           |
|                                                                                                                                | Wall-mounted tap fittings, Matching<br>Villeroy&Boch furniture Tap fitting<br>with raised base                                    |
| Material                                                                                                                       | Wall-mounted tap fittings, Matching<br>Villeroy&Boch furniture Tap fitting<br>with raised base<br>TitanCeram                      |
| Material surface                                                                                                               | Wall-mounted tap fittings, Matching<br>Villeroy&Boch furniture Tap fitting<br>with raised base<br>TitanCeram<br>glossy            |
| Material surface Colour name                                                                                                   | Wall-mounted tap fittings, Matching<br>Villeroy&Boch furniture Tap fitting<br>with raised base<br>TitanCeram<br>glossy<br>Rust    |
| Material surface Colour name With overflow                                                                                     | Wall-mounted tap fittings, Matching Villeroy&Boch furniture Tap fitting with raised base TitanCeram glossy Rust No                |
| Material surface Colour name With overflow Shape                                                                               | Wall-mounted tap fittings, Matching Villeroy&Boch furniture Tap fitting with raised base  TitanCeram glossy  Rust  No  Square     |
| Material surface Colour name With overflow Shape Colour designation Antibacterial surface (with                                | Wall-mounted tap fittings, Matching Villeroy&Boch furniture Tap fitting with raised base TitanCeram glossy Rust No Square Rust    |
| Material surface Colour name With overflow Shape Colour designation Antibacterial surface (with AntiBac) Easy surface cleaning | Wall-mounted tap fittings, Matching Villeroy&Boch furniture Tap fitting with raised base TitanCeram glossy Rust No Square Rust No |