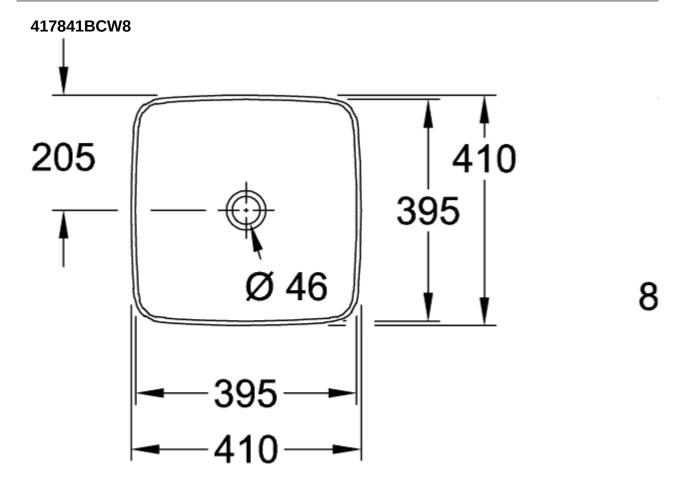

## TECHNICAL DRAWINGS

## PRODUCT INFORMATION

| Article title                                                                                                                  | Villeroy & Boch Artis Surface-<br>mounted washbasin, 410 x 410 x<br>130 mm, Rust, without overflow                                |
|--------------------------------------------------------------------------------------------------------------------------------|-----------------------------------------------------------------------------------------------------------------------------------|
| Article number                                                                                                                 | 417841BCW8                                                                                                                        |
| Assembly / Assembly type                                                                                                       | Surface-mounted                                                                                                                   |
| Scope of delivery                                                                                                              | 1 x surface-mounted washbasin , 1 x fastening set                                                                                 |
| Depth in mm                                                                                                                    | 410                                                                                                                               |
| Width in mm                                                                                                                    | 410                                                                                                                               |
| Height in mm                                                                                                                   | 130                                                                                                                               |
| Interior depth                                                                                                                 | 105                                                                                                                               |
| Collection                                                                                                                     | Artis                                                                                                                             |
| Tap fitting / Tap hole information                                                                                             | Please note: unclosable outlet valve must be used with models without overflow                                                    |
|                                                                                                                                | Overnow                                                                                                                           |
| Suitable for                                                                                                                   | Wall-mounted tap fittings, Matching Villeroy&Boch furniture Tap fitting with raised base                                          |
| Suitable for  Material                                                                                                         | Wall-mounted tap fittings, Matching Villeroy&Boch furniture Tap fitting                                                           |
|                                                                                                                                | Wall-mounted tap fittings, Matching<br>Villeroy&Boch furniture Tap fitting<br>with raised base                                    |
| Material                                                                                                                       | Wall-mounted tap fittings, Matching<br>Villeroy&Boch furniture Tap fitting<br>with raised base<br>TitanCeram                      |
| Material surface                                                                                                               | Wall-mounted tap fittings, Matching<br>Villeroy&Boch furniture Tap fitting<br>with raised base<br>TitanCeram<br>glossy            |
| Material surface Colour name                                                                                                   | Wall-mounted tap fittings, Matching<br>Villeroy&Boch furniture Tap fitting<br>with raised base<br>TitanCeram<br>glossy<br>Rust    |
| Material surface Colour name With overflow                                                                                     | Wall-mounted tap fittings, Matching Villeroy&Boch furniture Tap fitting with raised base TitanCeram glossy Rust No                |
| Material surface Colour name With overflow Shape                                                                               | Wall-mounted tap fittings, Matching Villeroy&Boch furniture Tap fitting with raised base  TitanCeram glossy  Rust  No  Square     |
| Material surface Colour name With overflow Shape Colour designation Antibacterial surface (with                                | Wall-mounted tap fittings, Matching Villeroy&Boch furniture Tap fitting with raised base TitanCeram glossy Rust No Square Rust    |
| Material surface Colour name With overflow Shape Colour designation Antibacterial surface (with AntiBac) Easy surface cleaning | Wall-mounted tap fittings, Matching Villeroy&Boch furniture Tap fitting with raised base TitanCeram glossy Rust No Square Rust No |