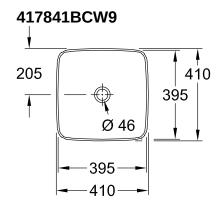

## TECHNICAL DRAWINGS

## PRODUCT INFORMATION

| Article title                        | Villeroy & Boch Artis Surface-<br>mounted washbasin, 410 x 410 x<br>130 mm, Indian Summer, without<br>overflow |
|--------------------------------------|----------------------------------------------------------------------------------------------------------------|
| Article number                       | 417841BCW9                                                                                                     |
| Assembly / Assembly type             | Surface-mounted                                                                                                |
| Scope of delivery                    | 1 x surface-mounted washbasin , 1 x fastening set                                                              |
| Depth in mm                          | 410                                                                                                            |
| Width in mm                          | 410                                                                                                            |
| Height in mm                         | 130                                                                                                            |
| Interior depth                       | 105                                                                                                            |
| Collection                           | Artis                                                                                                          |
| Tap fitting / Tap hole information   | Please note: unclosable outlet valve must be used with models without overflow                                 |
| Suitable for                         | Wall-mounted tap fittings, Matching Villeroy&Boch furniture Tap fitting with raised base                       |
| Material                             | TitanCeram                                                                                                     |
| surface                              | glossy                                                                                                         |
| Colour name                          | Indian Summer                                                                                                  |
| With overflow                        | No                                                                                                             |
| Shape                                | Square                                                                                                         |
| Colour designation                   | Indian Summer                                                                                                  |
| Antibacterial surface (with AntiBac) | No                                                                                                             |
| Easy surface cleaning (CeramicPlus)  | No                                                                                                             |
| Underside of washbasin               | unpolished                                                                                                     |
| Number of bowls                      | 1                                                                                                              |