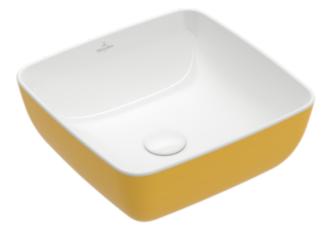

## ARTIS SURFACE-MOUNTED WASHBASIN SQUARE

## PRODUCT INFORMATION

| Article title                        | Villeroy & Boch Artis Surface-<br>mounted washbasin, 410 x 410 x<br>130 mm, Indian Summer, without<br>overflow |
|--------------------------------------|----------------------------------------------------------------------------------------------------------------|
| Article number                       | 417841BCW9                                                                                                     |
| Assembly / Assembly type             | Surface-mounted                                                                                                |
| Scope of delivery                    | 1 x surface-mounted washbasin , 1 x fastening set                                                              |
| Depth in mm                          | 410                                                                                                            |
| Width in mm                          | 410                                                                                                            |
| Height in mm                         | 130                                                                                                            |
| Interior depth                       | 105                                                                                                            |
| Collection                           | Artis                                                                                                          |
| Tap fitting / Tap hole information   | Please note: unclosable outlet valve must be used with models without overflow                                 |
| Suitable for                         | Wall-mounted tap fittings, Matching Villeroy&Boch furniture Tap fitting with raised base                       |
| Material                             | TitanCeram                                                                                                     |
| surface                              | glossy                                                                                                         |
| Colour name                          | Indian Summer                                                                                                  |
| With overflow                        | No                                                                                                             |
| Shape                                | Square                                                                                                         |
| Colour designation                   | Indian Summer                                                                                                  |
| Antibacterial surface (with AntiBac) | No                                                                                                             |
| Easy surface cleaning (CeramicPlus)  | No                                                                                                             |
| Underside of washbasin               | unpolished                                                                                                     |
| Number of bowls                      | 1                                                                                                              |