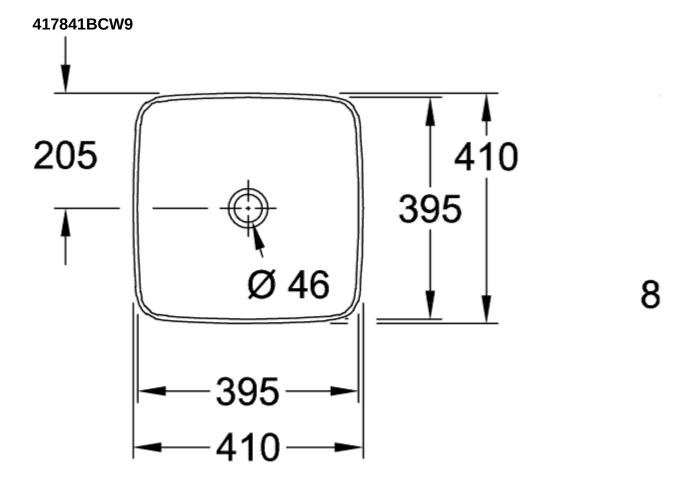

## TECHNICAL DRAWINGS

## PRODUCT INFORMATION

| Article title                        | Villeroy & Boch Artis Surface-<br>mounted washbasin, 410 x 410 x<br>130 mm, Indian Summer, without<br>overflow |
|--------------------------------------|----------------------------------------------------------------------------------------------------------------|
| Article number                       | 417841BCW9                                                                                                     |
| Assembly / Assembly type             | Surface-mounted                                                                                                |
| Scope of delivery                    | 1 x surface-mounted washbasin , 1 x fastening set                                                              |
| Depth in mm                          | 410                                                                                                            |
| Width in mm                          | 410                                                                                                            |
| Height in mm                         | 130                                                                                                            |
| Interior depth                       | 105                                                                                                            |
| Collection                           | Artis                                                                                                          |
| Tap fitting / Tap hole information   | Please note: unclosable outlet valve must be used with models without overflow                                 |
| Suitable for                         | Wall-mounted tap fittings, Matching Villeroy&Boch furniture Tap fitting with raised base                       |
| Material                             | TitanCeram                                                                                                     |
| surface                              | glossy                                                                                                         |
| Colour name                          | Indian Summer                                                                                                  |
| With overflow                        | No                                                                                                             |
| Shape                                | Square                                                                                                         |
| Colour designation                   | Indian Summer                                                                                                  |
| Antibacterial surface (with AntiBac) | No                                                                                                             |
| Easy surface cleaning (CeramicPlus)  | No                                                                                                             |
| Underside of washbasin               | unpolished                                                                                                     |
| Number of bowls                      | 1                                                                                                              |