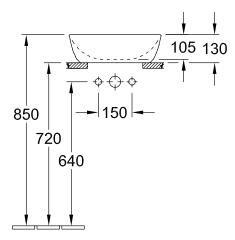

## TECHNICAL DRAWINGS

## PRODUCT INFORMATION

| Article title                        | Villeroy & Boch Artis Surface-<br>mounted washbasin, 410 x 410 x<br>130 mm, Indian Summer, without<br>overflow |
|--------------------------------------|----------------------------------------------------------------------------------------------------------------|
| Article number                       | 417841BCW9                                                                                                     |
| Assembly / Assembly type             | Surface-mounted                                                                                                |
| Scope of delivery                    | 1 x surface-mounted washbasin , 1 x fastening set                                                              |
| Depth in mm                          | 410                                                                                                            |
| Width in mm                          | 410                                                                                                            |
| Height in mm                         | 130                                                                                                            |
| Interior depth                       | 105                                                                                                            |
| Collection                           | Artis                                                                                                          |
| Tap fitting / Tap hole information   | Please note: unclosable outlet valve must be used with models without overflow                                 |
| Suitable for                         | Wall-mounted tap fittings, Matching Villeroy&Boch furniture Tap fitting with raised base                       |
| Material                             | TitanCeram                                                                                                     |
| surface                              | glossy                                                                                                         |
| Colour name                          | Indian Summer                                                                                                  |
| With overflow                        | No                                                                                                             |
| Shape                                | Square                                                                                                         |
| Colour designation                   | Indian Summer                                                                                                  |
| Antibacterial surface (with AntiBac) | No                                                                                                             |
| Easy surface cleaning (CeramicPlus)  | No                                                                                                             |
| Underside of washbasin               | unpolished                                                                                                     |
| Number of bowls                      | 1                                                                                                              |