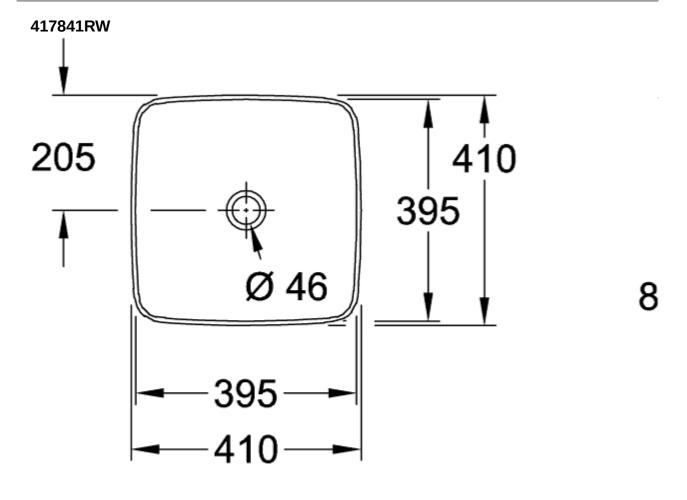

## TECHNICAL DRAWINGS

## PRODUCT INFORMATION

| Article title                        | Villeroy & Boch Artis Surface-<br>mounted washbasin, 410 x 410 x<br>130 mm, Stone White CeramicPlus,<br>without overflow |
|--------------------------------------|--------------------------------------------------------------------------------------------------------------------------|
| Article number                       | 417841RW                                                                                                                 |
| Assembly / Assembly type             | Surface-mounted                                                                                                          |
| Scope of delivery                    | 1 x surface-mounted washbasin , 1 x fastening set                                                                        |
| Depth in mm                          | 410                                                                                                                      |
| Width in mm                          | 410                                                                                                                      |
| Height in mm                         | 130                                                                                                                      |
| Interior depth                       | 105                                                                                                                      |
| Collection                           | Artis                                                                                                                    |
| Tap fitting / Tap hole information   | Please note: unclosable outlet valve must be used with models without overflow                                           |
| Suitable for                         | Wall-mounted tap fittings, Matching Villeroy&Boch furniture Tap fitting with raised base                                 |
| Material                             | TitanCeram                                                                                                               |
| surface                              | matt                                                                                                                     |
| Colour name                          | Stone White CeramicPlus                                                                                                  |
| With overflow                        | No                                                                                                                       |
| Shape                                | Square                                                                                                                   |
| Colour designation                   | Stone White                                                                                                              |
| Antibacterial surface (with AntiBac) | No                                                                                                                       |
| Easy surface cleaning (CeramicPlus)  | Yes                                                                                                                      |
| Underside of washbasin               | unpolished                                                                                                               |
| Number of bowls                      | 1                                                                                                                        |