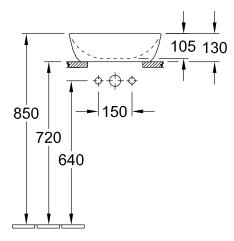

## TECHNICAL DRAWINGS

## PRODUCT INFORMATION

| Article title                        | Villeroy & Boch Artis Surface-<br>mounted washbasin, 410 x 410 x<br>130 mm, Stone White CeramicPlus,<br>without overflow |
|--------------------------------------|--------------------------------------------------------------------------------------------------------------------------|
| Article number                       | 417841RW                                                                                                                 |
| Assembly / Assembly type             | Surface-mounted                                                                                                          |
| Scope of delivery                    | 1 x surface-mounted washbasin , 1 x fastening set                                                                        |
| Depth in mm                          | 410                                                                                                                      |
| Width in mm                          | 410                                                                                                                      |
| Height in mm                         | 130                                                                                                                      |
| Interior depth                       | 105                                                                                                                      |
| Collection                           | Artis                                                                                                                    |
| Tap fitting / Tap hole information   | Please note: unclosable outlet valve must be used with models without overflow                                           |
| Suitable for                         | Wall-mounted tap fittings, Matching Villeroy&Boch furniture Tap fitting with raised base                                 |
| Material                             | TitanCeram                                                                                                               |
| surface                              | matt                                                                                                                     |
| Colour name                          | Stone White CeramicPlus                                                                                                  |
| With overflow                        | No                                                                                                                       |
| Shape                                | Square                                                                                                                   |
| Colour designation                   | Stone White                                                                                                              |
| Antibacterial surface (with AntiBac) | No                                                                                                                       |
| Easy surface cleaning (CeramicPlus)  | Yes                                                                                                                      |
| Underside of washbasin               | unpolished                                                                                                               |
| Number of bowls                      | 1                                                                                                                        |