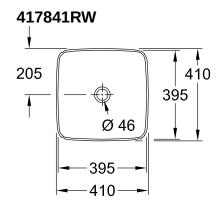

## TECHNICAL DRAWINGS

## PRODUCT INFORMATION

| Article title                        | Villeroy & Boch Artis Surface-<br>mounted washbasin, 410 x 410 x<br>130 mm, Stone White CeramicPlus,<br>without overflow |
|--------------------------------------|--------------------------------------------------------------------------------------------------------------------------|
| Article number                       | 417841RW                                                                                                                 |
| Assembly / Assembly type             | Surface-mounted                                                                                                          |
| Scope of delivery                    | 1 x surface-mounted washbasin , 1 x fastening set                                                                        |
| Depth in mm                          | 410                                                                                                                      |
| Width in mm                          | 410                                                                                                                      |
| Height in mm                         | 130                                                                                                                      |
| Interior depth                       | 105                                                                                                                      |
| Collection                           | Artis                                                                                                                    |
| Tap fitting / Tap hole information   | Please note: unclosable outlet valve must be used with models without overflow                                           |
| Suitable for                         | Wall-mounted tap fittings, Matching Villeroy&Boch furniture Tap fitting with raised base                                 |
| Material                             | TitanCeram                                                                                                               |
| surface                              | matt                                                                                                                     |
| Colour name                          | Stone White CeramicPlus                                                                                                  |
| With overflow                        | No                                                                                                                       |
| Shape                                | Square                                                                                                                   |
| Colour designation                   | Stone White                                                                                                              |
| Antibacterial surface (with AntiBac) | No                                                                                                                       |
| Easy surface cleaning (CeramicPlus)  | Yes                                                                                                                      |
| Underside of washbasin               | unpolished                                                                                                               |
| Number of bowls                      | 1                                                                                                                        |