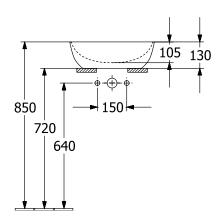

nation                   | Deep Ocean                                                                                                  |
| Antibacterial surface (with AntiBac) | No                                                                                                          |
| Easy surface cleaning (CeramicPlus)  | No                                                                                                          |
| Underside of washbasin               | unpolished                                                                                                  |
| Number of bowls                      | 1                                                                                                           |

# TECHNICAL DRAWINGS

## 417943BCS4



#### 417943BCS4