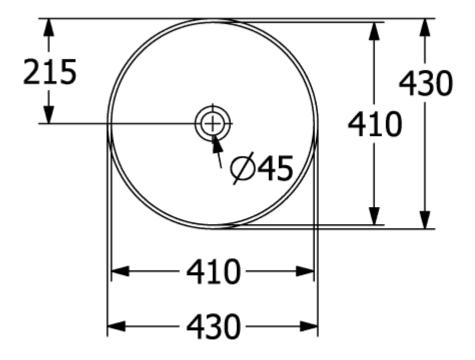

|
| Colour designation                   | Deep Ocean                                                                                                  |
| Antibacterial surface (with AntiBac) | No                                                                                                          |
| Easy surface cleaning (CeramicPlus)  | No                                                                                                          |
| Underside of washbasin               | unpolished                                                                                                  |
| Number of bowls                      | 1                                                                                                           |

# TECHNICAL DRAWINGS

## 417943BCS4



#### 417943BCS4