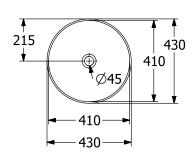

ignation                   | Deep Ocean                                                                                                  |
| Antibacterial surface (with AntiBac) | No                                                                                                          |
| Easy surface cleaning (CeramicPlus)  | No                                                                                                          |
| Underside of washbasin               | unpolished                                                                                                  |
| Number of bowls                      | 1                                                                                                           |

# TECHNICAL DRAWINGS

## 417943BCS4



#### 417943BCS4