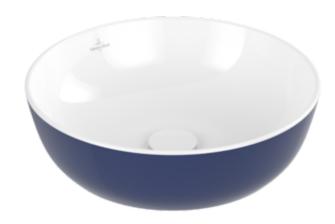

### PRODUCT INFORMATION

| Article title                        | Villeroy & Boch Artis Surface-<br>mounted washbasin, 430 x 430 x<br>130 mm, Deep Ocean, without<br>overflow |
|--------------------------------------|-------------------------------------------------------------------------------------------------------------|
| Article number                       | 417943BCS4                                                                                                  |
| Assembly / Assembly type             | Surface-mounted                                                                                             |
| Scope of delivery                    | 1 x surface-mounted washbasin , 1 x fastening set                                                           |
| Depth in mm                          | 430                                                                                                         |
| Width in mm                          | 430                                                                                                         |
| Height in mm                         | 130                                                                                                         |
| Interior depth                       | 105                                                                                                         |
| Diameter in mm                       | 430                                                                                                         |
| Collection                           | Artis                                                                                                       |
| Tap fitting / Tap hole information   | Please note: unclosable outlet valve must be used with models without overflow                              |
| Suitable for                         | Wall-mounted tap fittings, Matching Villeroy&Boch furniture Tap fitting with raised base                    |
| Material                             | TitanCeram                                                                                                  |
| surface                              | glossy                                                                                                      |
| Colour name                          | Deep Ocean                                                                                                  |
| With overflow                        | No                                                                                                          |
| Shape                                | Round                                                                                                       |
| Colour designation                   | Deep Ocean                                                                                                  |
| Antibacterial surface (with AntiBac) | No                                                                                                          |
| Easy surface cleaning (CeramicPlus)  | No                                                                                                          |
| Underside of washbasin               | unpolished                                                                                                  |
| Number of bowls                      | 1                                                                                                           |