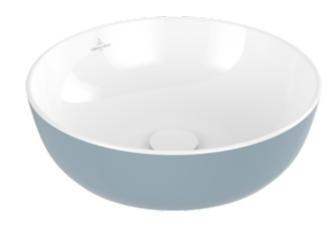

## PRODUCT INFORMATION

| Article title                        | Villeroy & Boch Artis Surface-<br>mounted washbasin, 430 x 430 x<br>130 mm, Frozen, without overflow |
|--------------------------------------|------------------------------------------------------------------------------------------------------|
| Article number                       | 417943BCS6                                                                                           |
| Assembly / Assembly type             | Surface-mounted                                                                                      |
| Scope of delivery                    | 1 x surface-mounted washbasin , 1 x fastening set                                                    |
| Depth in mm                          | 430                                                                                                  |
| Width in mm                          | 430                                                                                                  |
| Height in mm                         | 130                                                                                                  |
| Interior depth                       | 105                                                                                                  |
| Diameter in mm                       | 430                                                                                                  |
| Collection                           | Artis                                                                                                |
| Tap fitting / Tap hole information   | Please note: unclosable outlet valve must be used with models without overflow                       |
| Suitable for                         | Wall-mounted tap fittings, Matching Villeroy&Boch furniture Tap fitting with raised base             |
| Material                             | TitanCeram                                                                                           |
| surface                              | glossy                                                                                               |
| Colour name                          | Frozen                                                                                               |
| With overflow                        | No                                                                                                   |
| Shape                                | Round                                                                                                |
| Colour designation                   | Frozen                                                                                               |
| Antibacterial surface (with AntiBac) | No                                                                                                   |
| Easy surface cleaning (CeramicPlus)  | No                                                                                                   |
| Underside of washbasin               | unpolished                                                                                           |
| Number of bowls                      | 1                                                                                                    |