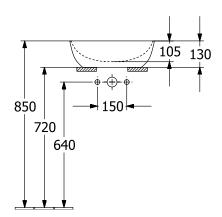

|
| Colour designation                   | Frozen                                                                                               |
| Antibacterial surface (with AntiBac) | No                                                                                                   |
| Easy surface cleaning (CeramicPlus)  | No                                                                                                   |
| Underside of washbasin               | unpolished                                                                                           |
| Number of bowls                      | 1                                                                                                    |

# TECHNICAL DRAWINGS

## 417943BCS6



### 417943BCS6