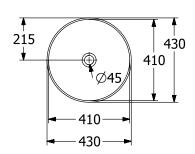

|
| Colour designation                   | Frozen                                                                                               |
| Antibacterial surface (with AntiBac) | No                                                                                                   |
| Easy surface cleaning (CeramicPlus)  | No                                                                                                   |
| Underside of washbasin               | unpolished                                                                                           |
| Number of bowls                      | 1                                                                                                    |

# TECHNICAL DRAWINGS

## 417943BCS6



### 417943BCS6