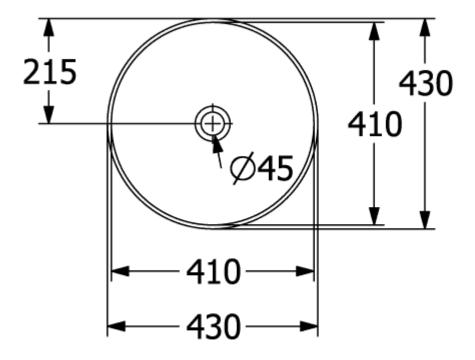

|
| Colour designation                   | Frozen                                                                                               |
| Antibacterial surface (with AntiBac) | No                                                                                                   |
| Easy surface cleaning (CeramicPlus)  | No                                                                                                   |
| Underside of washbasin               | unpolished                                                                                           |
| Number of bowls                      | 1                                                                                                    |

# TECHNICAL DRAWINGS

## 417943BCS6



### 417943BCS6