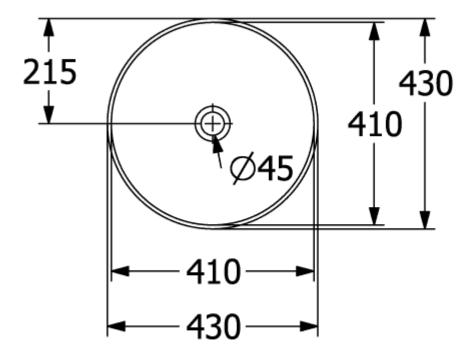

|
| Colour designation                   | Sage Green                                                                                                  |
| Antibacterial surface (with AntiBac) | No                                                                                                          |
| Easy surface cleaning (CeramicPlus)  | No                                                                                                          |
| Underside of washbasin               | unpolished                                                                                                  |
| Number of bowls                      | 1                                                                                                           |

# TECHNICAL DRAWINGS

## 417943BCS8



#### 417943BCS8