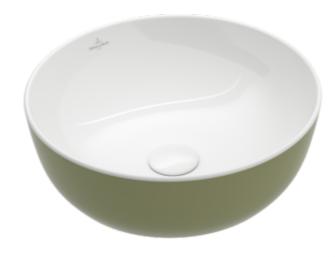

## PRODUCT INFORMATION

| Article title                        | Villeroy & Boch Artis Surface-<br>mounted washbasin, 430 x 430 x<br>130 mm, Sage Green, without<br>overflow |
|--------------------------------------|-------------------------------------------------------------------------------------------------------------|
| Article number                       | 417943BCS8                                                                                                  |
| Assembly / Assembly type             | Surface-mounted                                                                                             |
| Scope of delivery                    | 1 x surface-mounted washbasin , 1 x fastening set                                                           |
| Depth in mm                          | 430                                                                                                         |
| Width in mm                          | 430                                                                                                         |
| Height in mm                         | 130                                                                                                         |
| Interior depth                       | 105                                                                                                         |
| Diameter in mm                       | 430                                                                                                         |
| Collection                           | Artis                                                                                                       |
| Tap fitting / Tap hole information   | Please note: unclosable outlet valve must be used with models without overflow                              |
| Suitable for                         | Wall-mounted tap fittings, Matching<br>Villeroy&Boch furniture Tap fitting<br>with raised base              |
| Material                             | TitanCeram                                                                                                  |
| surface                              | glossy                                                                                                      |
| Colour name                          | Sage Green                                                                                                  |
| With overflow                        | No                                                                                                          |
| Shape                                | Round                                                                                                       |
| Colour designation                   | Sage Green                                                                                                  |
| Antibacterial surface (with AntiBac) | No                                                                                                          |
| Easy surface cleaning (CeramicPlus)  | No                                                                                                          |
| Underside of washbasin               | unpolished                                                                                                  |
| Number of bowls                      | 1                                                                                                           |