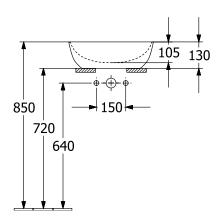

nation                   | Sage Green                                                                                                  |
| Antibacterial surface (with AntiBac) | No                                                                                                          |
| Easy surface cleaning (CeramicPlus)  | No                                                                                                          |
| Underside of washbasin               | unpolished                                                                                                  |
| Number of bowls                      | 1                                                                                                           |

# TECHNICAL DRAWINGS

## 417943BCS8



#### 417943BCS8