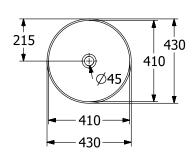

ignation                   | Sage Green                                                                                                  |
| Antibacterial surface (with AntiBac) | No                                                                                                          |
| Easy surface cleaning (CeramicPlus)  | No                                                                                                          |
| Underside of washbasin               | unpolished                                                                                                  |
| Number of bowls                      | 1                                                                                                           |

# TECHNICAL DRAWINGS

## 417943BCS8



#### 417943BCS8