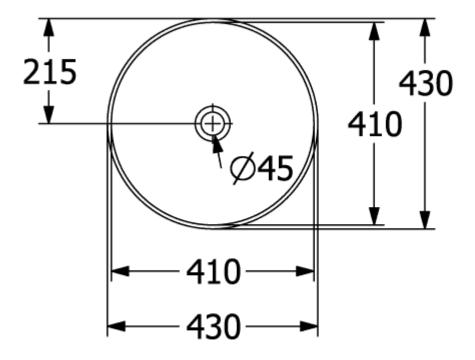

|
| Colour designation                   | Powder                                                                                               |
| Antibacterial surface (with AntiBac) | No                                                                                                   |
| Easy surface cleaning (CeramicPlus)  | No                                                                                                   |
| Underside of washbasin               | unpolished                                                                                           |
| Number of bowls                      | 1                                                                                                    |

# TECHNICAL DRAWINGS

## 417943BCT0



#### 417943BCT0