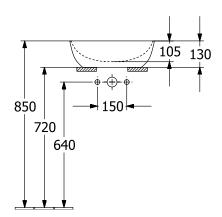

|
| Colour designation                   | Powder                                                                                               |
| Antibacterial surface (with AntiBac) | No                                                                                                   |
| Easy surface cleaning (CeramicPlus)  | No                                                                                                   |
| Underside of washbasin               | unpolished                                                                                           |
| Number of bowls                      | 1                                                                                                    |

# TECHNICAL DRAWINGS

## 417943BCT0



#### 417943BCT0