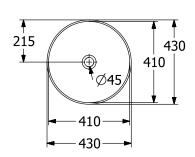

|
| Colour designation                   | Powder                                                                                               |
| Antibacterial surface (with AntiBac) | No                                                                                                   |
| Easy surface cleaning (CeramicPlus)  | No                                                                                                   |
| Underside of washbasin               | unpolished                                                                                           |
| Number of bowls                      | 1                                                                                                    |

# TECHNICAL DRAWINGS

## 417943BCT0



#### 417943BCT0