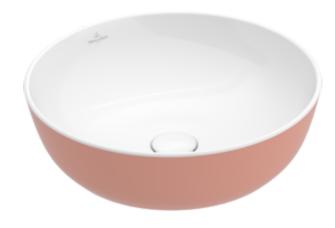

### PRODUCT INFORMATION

| Article title                        | Villeroy & Boch Artis Surface-<br>mounted washbasin, 430 x 430 x<br>130 mm, Powder, without overflow |
|--------------------------------------|------------------------------------------------------------------------------------------------------|
| Article number                       | 417943BCT0                                                                                           |
| Assembly / Assembly type             | Surface-mounted                                                                                      |
| Scope of delivery                    | 1 x surface-mounted washbasin , 1 x fastening set                                                    |
| Depth in mm                          | 430                                                                                                  |
| Width in mm                          | 430                                                                                                  |
| Height in mm                         | 130                                                                                                  |
| Interior depth                       | 105                                                                                                  |
| Diameter in mm                       | 430                                                                                                  |
| Collection                           | Artis                                                                                                |
| Tap fitting / Tap hole information   | Please note: unclosable outlet valve must be used with models without overflow                       |
| Suitable for                         | Wall-mounted tap fittings, Matching Villeroy&Boch furniture Tap fitting with raised base             |
| Material                             | TitanCeram                                                                                           |
| surface                              | glossy                                                                                               |
| Colour name                          | Powder                                                                                               |
| With overflow                        | No                                                                                                   |
| Shape                                | Round                                                                                                |
| Colour designation                   | Powder                                                                                               |
| Antibacterial surface (with AntiBac) | No                                                                                                   |
| Easy surface cleaning (CeramicPlus)  | No                                                                                                   |
| Underside of washbasin               | unpolished                                                                                           |
| Number of bowls                      | 1                                                                                                    |