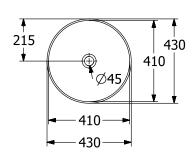

# TECHNICAL DRAWINGS

#### 417943BCT7

### PRODUCT INFORMATION

| Article title                        | Villeroy & Boch Artis Surface-<br>mounted washbasin, 430 x 430 x<br>130 mm, French Linen, without<br>overflow |
|--------------------------------------|---------------------------------------------------------------------------------------------------------------|
| Article number                       | 417943BCT7                                                                                                    |
| Assembly / Assembly type             | Surface-mounted                                                                                               |
| Scope of delivery                    | 1 x surface-mounted washbasin , 1 x fastening set                                                             |
| Depth in mm                          | 430                                                                                                           |
| Width in mm                          | 430                                                                                                           |
| Height in mm                         | 130                                                                                                           |
| Interior depth                       | 105                                                                                                           |
| Diameter in mm                       | 430                                                                                                           |
| Collection                           | Artis                                                                                                         |
| Tap fitting / Tap hole information   | Please note: unclosable outlet valve must be used with models without overflow                                |
| Suitable for                         | Wall-mounted tap fittings, Matching<br>Villeroy&Boch furniture Tap fitting<br>with raised base                |
| Material                             | TitanCeram                                                                                                    |
| surface                              | glossy                                                                                                        |
| Colour name                          | French Linen                                                                                                  |
| With overflow                        | No                                                                                                            |
| Shape                                | Round                                                                                                         |
| Colour designation                   | French Linen                                                                                                  |
| Antibacterial surface (with AntiBac) | No                                                                                                            |
| Easy surface cleaning (CeramicPlus)  | No                                                                                                            |
| Underside of washbasin               | unpolished                                                                                                    |
| Number of bowls                      | 1                                                                                                             |