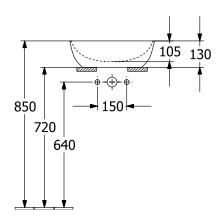

# TECHNICAL DRAWINGS

#### 417943BCT7

### PRODUCT INFORMATION

| Article title                        | Villeroy & Boch Artis Surface-<br>mounted washbasin, 430 x 430 x<br>130 mm, French Linen, without<br>overflow |
|--------------------------------------|---------------------------------------------------------------------------------------------------------------|
| Article number                       | 417943BCT7                                                                                                    |
| Assembly / Assembly type             | Surface-mounted                                                                                               |
| Scope of delivery                    | 1 x surface-mounted washbasin , 1 x fastening set                                                             |
| Depth in mm                          | 430                                                                                                           |
| Width in mm                          | 430                                                                                                           |
| Height in mm                         | 130                                                                                                           |
| Interior depth                       | 105                                                                                                           |
| Diameter in mm                       | 430                                                                                                           |
| Collection                           | Artis                                                                                                         |
| Tap fitting / Tap hole information   | Please note: unclosable outlet valve must be used with models without overflow                                |
| Suitable for                         | Wall-mounted tap fittings, Matching<br>Villeroy&Boch furniture Tap fitting<br>with raised base                |
| Material                             | TitanCeram                                                                                                    |
| surface                              | glossy                                                                                                        |
| Colour name                          | French Linen                                                                                                  |
| With overflow                        | No                                                                                                            |
| Shape                                | Round                                                                                                         |
| Colour designation                   | French Linen                                                                                                  |
| Antibacterial surface (with AntiBac) | No                                                                                                            |
| Easy surface cleaning (CeramicPlus)  | No                                                                                                            |
| Underside of washbasin               | unpolished                                                                                                    |
| Number of bowls                      | 1                                                                                                             |