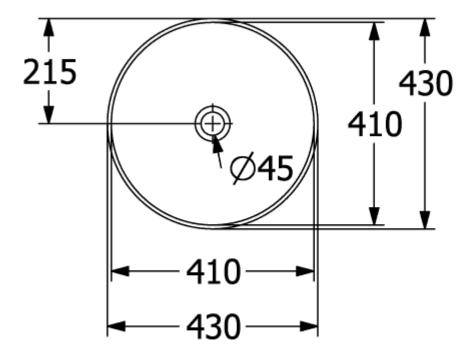

# TECHNICAL DRAWINGS

## 417943BCT7

### PRODUCT INFORMATION

| Article title                        | Villeroy & Boch Artis Surface-<br>mounted washbasin, 430 x 430 x<br>130 mm, French Linen, without<br>overflow |
|--------------------------------------|---------------------------------------------------------------------------------------------------------------|
| Article number                       | 417943BCT7                                                                                                    |
| Assembly / Assembly type             | Surface-mounted                                                                                               |
| Scope of delivery                    | 1 x surface-mounted washbasin , 1 x fastening set                                                             |
| Depth in mm                          | 430                                                                                                           |
| Width in mm                          | 430                                                                                                           |
| Height in mm                         | 130                                                                                                           |
| Interior depth                       | 105                                                                                                           |
| Diameter in mm                       | 430                                                                                                           |
| Collection                           | Artis                                                                                                         |
| Tap fitting / Tap hole information   | Please note: unclosable outlet valve must be used with models without overflow                                |
| Suitable for                         | Wall-mounted tap fittings, Matching<br>Villeroy&Boch furniture Tap fitting<br>with raised base                |
| Material                             | TitanCeram                                                                                                    |
| surface                              | glossy                                                                                                        |
| Colour name                          | French Linen                                                                                                  |
| With overflow                        | No                                                                                                            |
| Shape                                | Round                                                                                                         |
| Colour designation                   | French Linen                                                                                                  |
| Antibacterial surface (with AntiBac) | No                                                                                                            |
| Easy surface cleaning (CeramicPlus)  | No                                                                                                            |
| Underside of washbasin               | unpolished                                                                                                    |
| Number of bowls                      | 1                                                                                                             |