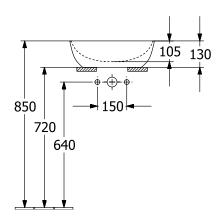

nation                   | Coal Black                                                                                                  |
| Antibacterial surface (with AntiBac) | No                                                                                                          |
| Easy surface cleaning (CeramicPlus)  | No                                                                                                          |
| Underside of washbasin               | unpolished                                                                                                  |
| Number of bowls                      | 1                                                                                                           |

# TECHNICAL DRAWINGS

## 417943BCT8



#### 417943BCT8