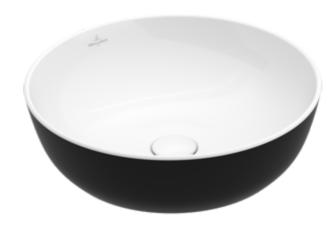

## PRODUCT INFORMATION

| Article title                        | Villeroy & Boch Artis Surface-<br>mounted washbasin, 430 x 430 x<br>130 mm, Coal Black, without<br>overflow |
|--------------------------------------|-------------------------------------------------------------------------------------------------------------|
| Article number                       | 417943BCT8                                                                                                  |
| Assembly / Assembly type             | Surface-mounted                                                                                             |
| Scope of delivery                    | 1 x surface-mounted washbasin , 1 x fastening set                                                           |
| Depth in mm                          | 430                                                                                                         |
| Width in mm                          | 430                                                                                                         |
| Height in mm                         | 130                                                                                                         |
| Interior depth                       | 105                                                                                                         |
| Diameter in mm                       | 430                                                                                                         |
| Collection                           | Artis                                                                                                       |
| Tap fitting / Tap hole information   | Please note: unclosable outlet valve must be used with models without overflow                              |
| Suitable for                         | Wall-mounted tap fittings, Matching Villeroy&Boch furniture Tap fitting with raised base                    |
| Material                             | TitanCeram                                                                                                  |
| surface                              | glossy                                                                                                      |
| Colour name                          | Coal Black                                                                                                  |
| With overflow                        | No                                                                                                          |
| Shape                                | Round                                                                                                       |
| Colour designation                   | Coal Black                                                                                                  |
| Antibacterial surface (with AntiBac) | No                                                                                                          |
| Easy surface cleaning (CeramicPlus)  | No                                                                                                          |
| Underside of washbasin               | unpolished                                                                                                  |
| Number of bowls                      | 1                                                                                                           |