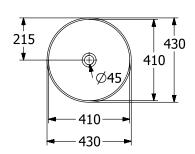

ignation                   | Coal Black                                                                                                  |
| Antibacterial surface (with AntiBac) | No                                                                                                          |
| Easy surface cleaning (CeramicPlus)  | No                                                                                                          |
| Underside of washbasin               | unpolished                                                                                                  |
| Number of bowls                      | 1                                                                                                           |

# TECHNICAL DRAWINGS

## 417943BCT8



#### 417943BCT8