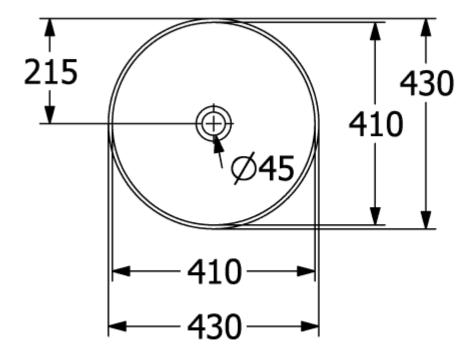

|
| Colour designation                   | Coal Black                                                                                                  |
| Antibacterial surface (with AntiBac) | No                                                                                                          |
| Easy surface cleaning (CeramicPlus)  | No                                                                                                          |
| Underside of washbasin               | unpolished                                                                                                  |
| Number of bowls                      | 1                                                                                                           |

# TECHNICAL DRAWINGS

## 417943BCT8



#### 417943BCT8