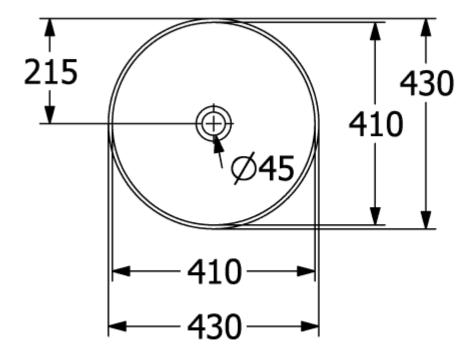

# TECHNICAL DRAWINGS

### PRODUCT INFORMATION

| Article title                        | Villeroy & Boch Artis Surface-<br>mounted washbasin, 430 x 430 x<br>130 mm, Rust, without overflow |
|--------------------------------------|----------------------------------------------------------------------------------------------------|
| Article number                       | 417943BCW8                                                                                         |
| Assembly / Assembly type             | Surface-mounted                                                                                    |
| Scope of delivery                    | 1 x surface-mounted washbasin , 1 x fastening set                                                  |
| Depth in mm                          | 430                                                                                                |
| Width in mm                          | 430                                                                                                |
| Height in mm                         | 130                                                                                                |
| Interior depth                       | 105                                                                                                |
| Diameter in mm                       | 430                                                                                                |
| Collection                           | Artis                                                                                              |
| Tap fitting / Tap hole information   | Please note: unclosable outlet valve must be used with models without overflow                     |
| Suitable for                         | Wall-mounted tap fittings, Matching Villeroy&Boch furniture Tap fitting with raised base           |
| Material                             | TitanCeram                                                                                         |
| surface                              | glossy                                                                                             |
| Colour name                          | Rust                                                                                               |
| With overflow                        | No                                                                                                 |
| Shape                                | Round                                                                                              |
| Colour designation                   | Rust                                                                                               |
| Antibacterial surface (with AntiBac) | No                                                                                                 |
| Easy surface cleaning (CeramicPlus)  | No                                                                                                 |
| Underside of washbasin               | unpolished                                                                                         |
| Number of bowls                      | 1                                                                                                  |