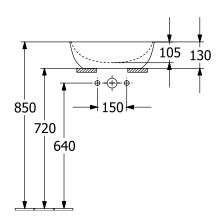

# TECHNICAL DRAWINGS

### PRODUCT INFORMATION

| Article title                        | Villeroy & Boch Artis Surface-<br>mounted washbasin, 430 x 430 x<br>130 mm, Rust, without overflow |
|--------------------------------------|----------------------------------------------------------------------------------------------------|
| Article number                       | 417943BCW8                                                                                         |
| Assembly / Assembly type             | Surface-mounted                                                                                    |
| Scope of delivery                    | 1 x surface-mounted washbasin , 1 x fastening set                                                  |
| Depth in mm                          | 430                                                                                                |
| Width in mm                          | 430                                                                                                |
| Height in mm                         | 130                                                                                                |
| Interior depth                       | 105                                                                                                |
| Diameter in mm                       | 430                                                                                                |
| Collection                           | Artis                                                                                              |
| Tap fitting / Tap hole information   | Please note: unclosable outlet valve must be used with models without overflow                     |
| Suitable for                         | Wall-mounted tap fittings, Matching Villeroy&Boch furniture Tap fitting with raised base           |
| Material                             | TitanCeram                                                                                         |
| surface                              | glossy                                                                                             |
| Colour name                          | Rust                                                                                               |
| With overflow                        | No                                                                                                 |
| Shape                                | Round                                                                                              |
| Colour designation                   | Rust                                                                                               |
| Antibacterial surface (with AntiBac) | No                                                                                                 |
| Easy surface cleaning (CeramicPlus)  | No                                                                                                 |
| Underside of washbasin               | unpolished                                                                                         |
| Number of bowls                      | 1                                                                                                  |