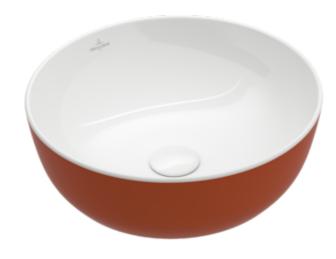

### PRODUCT INFORMATION

| Article title                        | Villeroy & Boch Artis Surface-<br>mounted washbasin, 430 x 430 x<br>130 mm, Rust, without overflow |
|--------------------------------------|----------------------------------------------------------------------------------------------------|
| Article number                       | 417943BCW8                                                                                         |
| Assembly / Assembly type             | Surface-mounted                                                                                    |
| Scope of delivery                    | 1 x surface-mounted washbasin , 1 x fastening set                                                  |
| Depth in mm                          | 430                                                                                                |
| Width in mm                          | 430                                                                                                |
| Height in mm                         | 130                                                                                                |
| Interior depth                       | 105                                                                                                |
| Diameter in mm                       | 430                                                                                                |
| Collection                           | Artis                                                                                              |
| Tap fitting / Tap hole information   | Please note: unclosable outlet valve must be used with models without overflow                     |
| Suitable for                         | Wall-mounted tap fittings, Matching Villeroy&Boch furniture Tap fitting with raised base           |
| Material                             | TitanCeram                                                                                         |
| surface                              | glossy                                                                                             |
| Colour name                          | Rust                                                                                               |
| With overflow                        | No                                                                                                 |
| Shape                                | Round                                                                                              |
| Colour designation                   | Rust                                                                                               |
| Antibacterial surface (with AntiBac) | No                                                                                                 |
| Easy surface cleaning (CeramicPlus)  | No                                                                                                 |
| Underside of washbasin               | unpolished                                                                                         |
| Number of bowls                      | 1                                                                                                  |