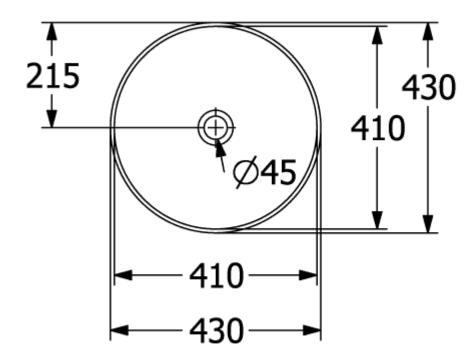

## PRODUCT INFORMATION

| Article title                          | Villeroy & Boch Artis Surface-<br>mounted washbasin, 430 x 430 x<br>130 mm, Stone White CeramicPlus,<br>without overflow |
|----------------------------------------|--------------------------------------------------------------------------------------------------------------------------|
| Article number                         | 417943RW                                                                                                                 |
| Assembly / Assembly type               | Surface-mounted                                                                                                          |
| Scope of delivery                      | 1 x surface-mounted washbasin , 1 x fastening set                                                                        |
| Depth in mm                            | 430                                                                                                                      |
| Width in mm                            | 430                                                                                                                      |
| Height in mm                           | 130                                                                                                                      |
| Interior depth                         | 105                                                                                                                      |
| Diameter in mm                         | 430                                                                                                                      |
| Collection                             | Artis                                                                                                                    |
| Tap fitting / Tap hole information     | Please note: unclosable outlet valve<br>must be used with models without<br>overflow                                     |
| Suitable for                           | Wall-mounted tap fittings, Matching<br>Villeroy&Boch furniture Tap fitting<br>with raised base                           |
| Material                               | TitanCeram                                                                                                               |
| surface                                | matt                                                                                                                     |
| Colour name                            | Stone White CeramicPlus                                                                                                  |
| With overflow                          | No                                                                                                                       |
| Shape                                  | Round                                                                                                                    |
| Colour designation                     | Stone White                                                                                                              |
| Antibacterial surface (with AntiBac)   | No                                                                                                                       |
| Easy surface cleaning<br>(CeramicPlus) | Yes                                                                                                                      |
| Underside of washbasin                 | unpolished                                                                                                               |
| Number of bowls                        | 1                                                                                                                        |