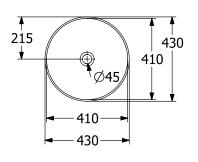

## PRODUCT INFORMATION

| Article title                          | Villeroy & Boch Artis Surface-<br>mounted washbasin, 430 x 430 x<br>130 mm, Stone White CeramicPlus,<br>without overflow |
|----------------------------------------|--------------------------------------------------------------------------------------------------------------------------|
| Article number                         | 417943RW                                                                                                                 |
| Assembly / Assembly type               | Surface-mounted                                                                                                          |
| Scope of delivery                      | 1 x surface-mounted washbasin , 1 x fastening set                                                                        |
| Depth in mm                            | 430                                                                                                                      |
| Width in mm                            | 430                                                                                                                      |
| Height in mm                           | 130                                                                                                                      |
| Interior depth                         | 105                                                                                                                      |
| Diameter in mm                         | 430                                                                                                                      |
| Collection                             | Artis                                                                                                                    |
| Tap fitting / Tap hole information     | Please note: unclosable outlet valve<br>must be used with models without<br>overflow                                     |
| Suitable for                           | Wall-mounted tap fittings, Matching<br>Villeroy&Boch furniture Tap fitting<br>with raised base                           |
| Material                               | TitanCeram                                                                                                               |
| surface                                | matt                                                                                                                     |
| Colour name                            | Stone White CeramicPlus                                                                                                  |
| With overflow                          | No                                                                                                                       |
| Shape                                  | Round                                                                                                                    |
| Colour designation                     | Stone White                                                                                                              |
| Antibacterial surface (with AntiBac)   | No                                                                                                                       |
| Easy surface cleaning<br>(CeramicPlus) | Yes                                                                                                                      |
| Underside of washbasin                 | unpolished                                                                                                               |
| Number of bowls                        | 1                                                                                                                        |