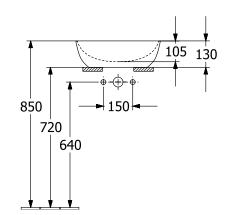

## PRODUCT INFORMATION

| Article title                          | Villeroy & Boch Artis Surface-<br>mounted washbasin, 430 x 430 x<br>130 mm, Stone White CeramicPlus,<br>without overflow |
|----------------------------------------|--------------------------------------------------------------------------------------------------------------------------|
| Article number                         | 417943RW                                                                                                                 |
| Assembly / Assembly type               | Surface-mounted                                                                                                          |
| Scope of delivery                      | 1 x surface-mounted washbasin , 1 x fastening set                                                                        |
| Depth in mm                            | 430                                                                                                                      |
| Width in mm                            | 430                                                                                                                      |
| Height in mm                           | 130                                                                                                                      |
| Interior depth                         | 105                                                                                                                      |
| Diameter in mm                         | 430                                                                                                                      |
| Collection                             | Artis                                                                                                                    |
| Tap fitting / Tap hole information     | Please note: unclosable outlet valve<br>must be used with models without<br>overflow                                     |
| Suitable for                           | Wall-mounted tap fittings, Matching<br>Villeroy&Boch furniture Tap fitting<br>with raised base                           |
| Material                               | TitanCeram                                                                                                               |
| surface                                | matt                                                                                                                     |
| Colour name                            | Stone White CeramicPlus                                                                                                  |
| With overflow                          | No                                                                                                                       |
| Shape                                  | Round                                                                                                                    |
| Colour designation                     | Stone White                                                                                                              |
| Antibacterial surface (with AntiBac)   | No                                                                                                                       |
| Easy surface cleaning<br>(CeramicPlus) | Yes                                                                                                                      |
| Underside of washbasin                 | unpolished                                                                                                               |
| Number of bowls                        | 1                                                                                                                        |