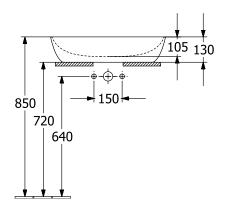

gnation                   | Deep Ocean                                                                                                  |
| Antibacterial surface (with AntiBac) | No                                                                                                          |
| Easy surface cleaning (CeramicPlus)  | No                                                                                                          |
| Underside of washbasin               | unpolished                                                                                                  |
| Number of bowls                      | 1                                                                                                           |

# TECHNICAL DRAWINGS

## 419861BCS4



### 419861BCS4