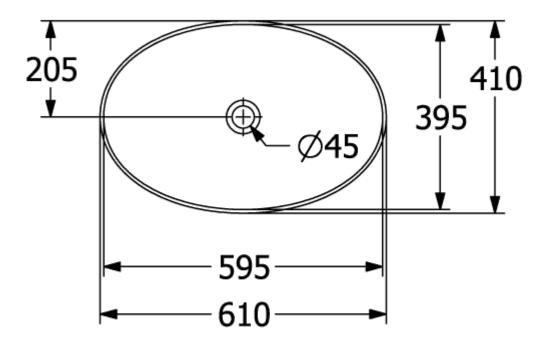

|
| Colour designation                   | Deep Ocean                                                                                                  |
| Antibacterial surface (with AntiBac) | No                                                                                                          |
| Easy surface cleaning (CeramicPlus)  | No                                                                                                          |
| Underside of washbasin               | unpolished                                                                                                  |
| Number of bowls                      | 1                                                                                                           |

# TECHNICAL DRAWINGS

## 419861BCS4



### 419861BCS4