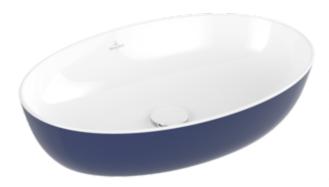

### PRODUCT INFORMATION

| Article title                        | Villeroy & Boch Artis Surface-<br>mounted washbasin, 610 x 410 x<br>130 mm, Deep Ocean, without<br>overflow |
|--------------------------------------|-------------------------------------------------------------------------------------------------------------|
| Article number                       | 419861BCS4                                                                                                  |
| Assembly / Assembly type             | Surface-mounted                                                                                             |
| Scope of delivery                    | 1 x surface-mounted washbasin , 1 x fastening set                                                           |
| Depth in mm                          | 410                                                                                                         |
| Width in mm                          | 610                                                                                                         |
| Height in mm                         | 130                                                                                                         |
| Interior depth                       | 105                                                                                                         |
| Collection                           | Artis                                                                                                       |
| Tap fitting / Tap hole information   | Please note: unclosable outlet valve must be used with models without overflow                              |
| Suitable for                         | Wall-mounted tap fittings, Matching Villeroy&Boch furniture Tap fitting with raised base                    |
| Material                             | TitanCeram                                                                                                  |
| surface                              | glossy                                                                                                      |
| Colour name                          | Deep Ocean                                                                                                  |
| With overflow                        | No                                                                                                          |
| Shape                                | Oval                                                                                                        |
| Colour designation                   | Deep Ocean                                                                                                  |
| Antibacterial surface (with AntiBac) | No                                                                                                          |
| Easy surface cleaning (CeramicPlus)  | No                                                                                                          |
| Underside of washbasin               | unpolished                                                                                                  |
| Number of bowls                      | 1                                                                                                           |