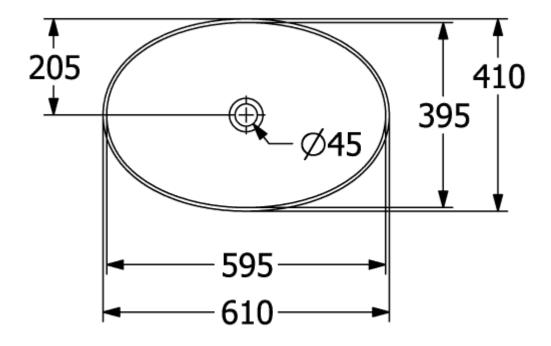

## PRODUCT INFORMATION

| Article title                          | Villeroy & Boch Artis Surface-<br>mounted washbasin, 610 x 410 x<br>130 mm, Sage Green, without<br>overflow |
|----------------------------------------|-------------------------------------------------------------------------------------------------------------|
| Article number                         | 419861BCS8                                                                                                  |
| Assembly / Assembly type               | Surface-mounted                                                                                             |
| Scope of delivery                      | 1 x surface-mounted washbasin , 1 x fastening set                                                           |
| Depth in mm                            | 410                                                                                                         |
| Width in mm                            | 610                                                                                                         |
| Height in mm                           | 130                                                                                                         |
| Interior depth                         | 105                                                                                                         |
| Collection                             | Artis                                                                                                       |
| Tap fitting / Tap hole information     | Please note: unclosable outlet valve<br>must be used with models without<br>overflow                        |
| Suitable for                           | Wall-mounted tap fittings, Matching<br>Villeroy&Boch furniture Tap fitting<br>with raised base              |
| Material                               | TitanCeram                                                                                                  |
| surface                                | glossy                                                                                                      |
| Colour name                            | Sage Green                                                                                                  |
| With overflow                          | No                                                                                                          |
| Shape                                  | Oval                                                                                                        |
| Colour designation                     | Sage Green                                                                                                  |
| Antibacterial surface (with AntiBac)   | No                                                                                                          |
| Easy surface cleaning<br>(CeramicPlus) | No                                                                                                          |
| Underside of washbasin                 | unpolished                                                                                                  |
| Number of bowls                        | 1                                                                                                           |