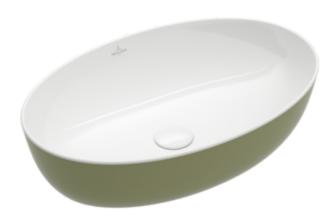

## PRODUCT INFORMATION

| Article title                          | Villeroy & Boch Artis Surface-<br>mounted washbasin, 610 x 410 x<br>130 mm, Sage Green, without<br>overflow |
|----------------------------------------|-------------------------------------------------------------------------------------------------------------|
| Article number                         | 419861BCS8                                                                                                  |
| Assembly / Assembly type               | Surface-mounted                                                                                             |
| Scope of delivery                      | 1 x surface-mounted washbasin , 1 x fastening set                                                           |
| Depth in mm                            | 410                                                                                                         |
| Width in mm                            | 610                                                                                                         |
| Height in mm                           | 130                                                                                                         |
| Interior depth                         | 105                                                                                                         |
| Collection                             | Artis                                                                                                       |
| Tap fitting / Tap hole information     | Please note: unclosable outlet valve<br>must be used with models without<br>overflow                        |
| Suitable for                           | Wall-mounted tap fittings, Matching<br>Villeroy&Boch furniture Tap fitting<br>with raised base              |
| Material                               | TitanCeram                                                                                                  |
| surface                                | glossy                                                                                                      |
| Colour name                            | Sage Green                                                                                                  |
| With overflow                          | No                                                                                                          |
| Shape                                  | Oval                                                                                                        |
| Colour designation                     | Sage Green                                                                                                  |
| Antibacterial surface (with AntiBac)   | No                                                                                                          |
| Easy surface cleaning<br>(CeramicPlus) | No                                                                                                          |
| Underside of washbasin                 | unpolished                                                                                                  |
| Number of bowls                        | 1                                                                                                           |