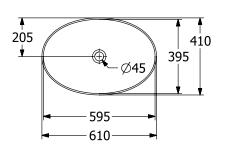

## PRODUCT INFORMATION

| Article title                          | Villeroy & Boch Artis Surface-<br>mounted washbasin, 610 x 410 x<br>130 mm, Sage Green, without<br>overflow |
|----------------------------------------|-------------------------------------------------------------------------------------------------------------|
| Article number                         | 419861BCS8                                                                                                  |
| Assembly / Assembly type               | Surface-mounted                                                                                             |
| Scope of delivery                      | 1 x surface-mounted washbasin , 1 x fastening set                                                           |
| Depth in mm                            | 410                                                                                                         |
| Width in mm                            | 610                                                                                                         |
| Height in mm                           | 130                                                                                                         |
| Interior depth                         | 105                                                                                                         |
| Collection                             | Artis                                                                                                       |
| Tap fitting / Tap hole information     | Please note: unclosable outlet valve<br>must be used with models without<br>overflow                        |
| Suitable for                           | Wall-mounted tap fittings, Matching<br>Villeroy&Boch furniture Tap fitting<br>with raised base              |
| Material                               | TitanCeram                                                                                                  |
| surface                                | glossy                                                                                                      |
| Colour name                            | Sage Green                                                                                                  |
| With overflow                          | No                                                                                                          |
| Shape                                  | Oval                                                                                                        |
| Colour designation                     | Sage Green                                                                                                  |
| Antibacterial surface (with AntiBac)   | No                                                                                                          |
| Easy surface cleaning<br>(CeramicPlus) | No                                                                                                          |
| Underside of washbasin                 | unpolished                                                                                                  |
| Number of bowls                        | 1                                                                                                           |