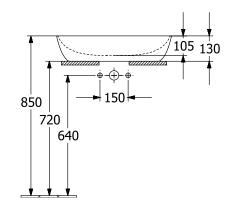

## PRODUCT INFORMATION

| Article title                          | Villeroy & Boch Artis Surface-<br>mounted washbasin, 610 x 410 x<br>130 mm, Sage Green, without<br>overflow |
|----------------------------------------|-------------------------------------------------------------------------------------------------------------|
| Article number                         | 419861BCS8                                                                                                  |
| Assembly / Assembly type               | Surface-mounted                                                                                             |
| Scope of delivery                      | 1 x surface-mounted washbasin , 1 x fastening set                                                           |
| Depth in mm                            | 410                                                                                                         |
| Width in mm                            | 610                                                                                                         |
| Height in mm                           | 130                                                                                                         |
| Interior depth                         | 105                                                                                                         |
| Collection                             | Artis                                                                                                       |
| Tap fitting / Tap hole information     | Please note: unclosable outlet valve<br>must be used with models without<br>overflow                        |
| Suitable for                           | Wall-mounted tap fittings, Matching<br>Villeroy&Boch furniture Tap fitting<br>with raised base              |
| Material                               | TitanCeram                                                                                                  |
| surface                                | glossy                                                                                                      |
| Colour name                            | Sage Green                                                                                                  |
| With overflow                          | No                                                                                                          |
| Shape                                  | Oval                                                                                                        |
| Colour designation                     | Sage Green                                                                                                  |
| Antibacterial surface (with AntiBac)   | No                                                                                                          |
| Easy surface cleaning<br>(CeramicPlus) | No                                                                                                          |
| Underside of washbasin                 | unpolished                                                                                                  |
| Number of bowls                        | 1                                                                                                           |