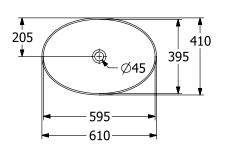

## PRODUCT INFORMATION

| Article title                          | Villeroy & Boch Artis Surface-<br>mounted washbasin, 610 x 410 x<br>130 mm, Bordeaux, without<br>overflow |
|----------------------------------------|-----------------------------------------------------------------------------------------------------------|
| Article number                         | 419861BCS9                                                                                                |
| Assembly / Assembly type               | Surface-mounted                                                                                           |
| Scope of delivery                      | 1 x surface-mounted washbasin , 1 x fastening set                                                         |
| Depth in mm                            | 410                                                                                                       |
| Width in mm                            | 610                                                                                                       |
| Height in mm                           | 130                                                                                                       |
| Interior depth                         | 105                                                                                                       |
| Collection                             | Artis                                                                                                     |
| Tap fitting / Tap hole information     | Please note: unclosable outlet valve<br>must be used with models without<br>overflow                      |
| Suitable for                           | Wall-mounted tap fittings, Matching<br>Villeroy&Boch furniture Tap fitting<br>with raised base            |
| Material                               | TitanCeram                                                                                                |
| surface                                | glossy                                                                                                    |
| Colour name                            | Bordeaux                                                                                                  |
| With overflow                          | No                                                                                                        |
| Shape                                  | Oval                                                                                                      |
| Colour designation                     | Bordeaux                                                                                                  |
| Antibacterial surface (with AntiBac)   | No                                                                                                        |
| Easy surface cleaning<br>(CeramicPlus) | No                                                                                                        |
| Underside of washbasin                 | unpolished                                                                                                |
| Number of bowls                        | 1                                                                                                         |