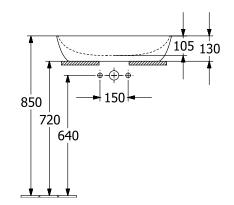

## PRODUCT INFORMATION

| Article title                          | Villeroy & Boch Artis Surface-<br>mounted washbasin, 610 x 410 x<br>130 mm, Bordeaux, without<br>overflow |
|----------------------------------------|-----------------------------------------------------------------------------------------------------------|
| Article number                         | 419861BCS9                                                                                                |
| Assembly / Assembly type               | Surface-mounted                                                                                           |
| Scope of delivery                      | 1 x surface-mounted washbasin , 1 x fastening set                                                         |
| Depth in mm                            | 410                                                                                                       |
| Width in mm                            | 610                                                                                                       |
| Height in mm                           | 130                                                                                                       |
| Interior depth                         | 105                                                                                                       |
| Collection                             | Artis                                                                                                     |
| Tap fitting / Tap hole information     | Please note: unclosable outlet valve<br>must be used with models without<br>overflow                      |
| Suitable for                           | Wall-mounted tap fittings, Matching<br>Villeroy&Boch furniture Tap fitting<br>with raised base            |
| Material                               | TitanCeram                                                                                                |
| surface                                | glossy                                                                                                    |
| Colour name                            | Bordeaux                                                                                                  |
| With overflow                          | No                                                                                                        |
| Shape                                  | Oval                                                                                                      |
| Colour designation                     | Bordeaux                                                                                                  |
| Antibacterial surface (with AntiBac)   | No                                                                                                        |
| Easy surface cleaning<br>(CeramicPlus) | No                                                                                                        |
| Underside of washbasin                 | unpolished                                                                                                |
| Number of bowls                        | 1                                                                                                         |