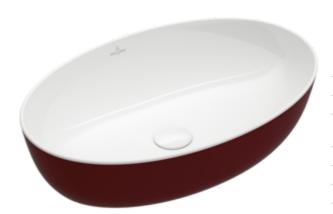

## PRODUCT INFORMATION

| Article title                          | Villeroy & Boch Artis Surface-<br>mounted washbasin, 610 x 410 x<br>130 mm, Bordeaux, without<br>overflow |
|----------------------------------------|-----------------------------------------------------------------------------------------------------------|
| Article number                         | 419861BCS9                                                                                                |
| Assembly / Assembly type               | Surface-mounted                                                                                           |
| Scope of delivery                      | 1 x surface-mounted washbasin , 1 x fastening set                                                         |
| Depth in mm                            | 410                                                                                                       |
| Width in mm                            | 610                                                                                                       |
| Height in mm                           | 130                                                                                                       |
| Interior depth                         | 105                                                                                                       |
| Collection                             | Artis                                                                                                     |
| Tap fitting / Tap hole information     | Please note: unclosable outlet valve<br>must be used with models without<br>overflow                      |
| Suitable for                           | Wall-mounted tap fittings, Matching<br>Villeroy&Boch furniture Tap fitting<br>with raised base            |
| Material                               | TitanCeram                                                                                                |
| surface                                | glossy                                                                                                    |
| Colour name                            | Bordeaux                                                                                                  |
| With overflow                          | No                                                                                                        |
| Shape                                  | Oval                                                                                                      |
| Colour designation                     | Bordeaux                                                                                                  |
| Antibacterial surface (with AntiBac)   | No                                                                                                        |
| Easy surface cleaning<br>(CeramicPlus) | No                                                                                                        |
| Underside of washbasin                 | unpolished                                                                                                |
| Number of bowls                        | 1                                                                                                         |