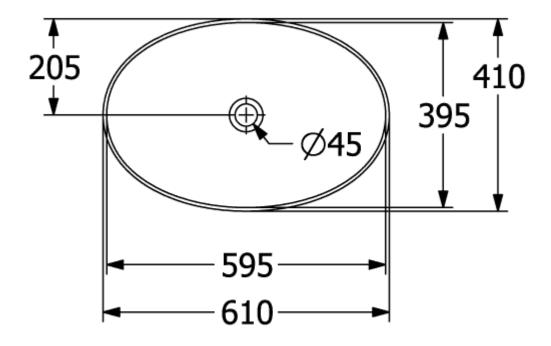

## PRODUCT INFORMATION

| Article title                          | Villeroy & Boch Artis Surface-<br>mounted washbasin, 610 x 410 x<br>130 mm, Bordeaux, without<br>overflow |
|----------------------------------------|-----------------------------------------------------------------------------------------------------------|
| Article number                         | 419861BCS9                                                                                                |
| Assembly / Assembly type               | Surface-mounted                                                                                           |
| Scope of delivery                      | 1 x surface-mounted washbasin , 1 x fastening set                                                         |
| Depth in mm                            | 410                                                                                                       |
| Width in mm                            | 610                                                                                                       |
| Height in mm                           | 130                                                                                                       |
| Interior depth                         | 105                                                                                                       |
| Collection                             | Artis                                                                                                     |
| Tap fitting / Tap hole information     | Please note: unclosable outlet valve<br>must be used with models without<br>overflow                      |
| Suitable for                           | Wall-mounted tap fittings, Matching<br>Villeroy&Boch furniture Tap fitting<br>with raised base            |
| Material                               | TitanCeram                                                                                                |
| surface                                | glossy                                                                                                    |
| Colour name                            | Bordeaux                                                                                                  |
| With overflow                          | No                                                                                                        |
| Shape                                  | Oval                                                                                                      |
| Colour designation                     | Bordeaux                                                                                                  |
| Antibacterial surface (with AntiBac)   | No                                                                                                        |
| Easy surface cleaning<br>(CeramicPlus) | No                                                                                                        |
| Underside of washbasin                 | unpolished                                                                                                |
| Number of bowls                        | 1                                                                                                         |