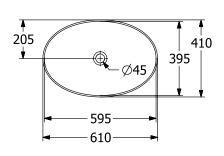

| French Linen                                                                                                  |
| Antibacterial surface (with AntiBac) | No                                                                                                            |
| Easy surface cleaning (CeramicPlus)  | No                                                                                                            |
| Underside of washbasin               | unpolished                                                                                                    |
| Number of bowls                      | 1                                                                                                             |

## TECHNICAL DRAWINGS

### 419861BCT7



### 419861BCT7