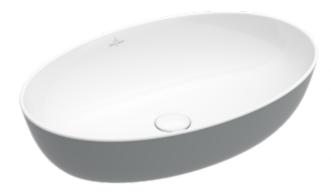

### PRODUCT INFORMATION

| Article title                        | Villeroy & Boch Artis Surface-<br>mounted washbasin, 610 x 410 x<br>130 mm, French Linen, without<br>overflow |
|--------------------------------------|---------------------------------------------------------------------------------------------------------------|
| Article number                       | 419861BCT7                                                                                                    |
| Assembly / Assembly type             | Surface-mounted                                                                                               |
| Scope of delivery                    | 1 x surface-mounted washbasin , 1 x fastening set                                                             |
| Depth in mm                          | 410                                                                                                           |
| Width in mm                          | 610                                                                                                           |
| Height in mm                         | 130                                                                                                           |
| Interior depth                       | 105                                                                                                           |
| Collection                           | Artis                                                                                                         |
| Tap fitting / Tap hole information   | Please note: unclosable outlet valve must be used with models without overflow                                |
| Suitable for                         | Wall-mounted tap fittings, Matching Villeroy&Boch furniture Tap fitting with raised base                      |
| Material                             | TitanCeram                                                                                                    |
| surface                              | glossy                                                                                                        |
| Colour name                          | French Linen                                                                                                  |
| With overflow                        | No                                                                                                            |
| Shape                                | Oval                                                                                                          |
| Colour designation                   | French Linen                                                                                                  |
| Antibacterial surface (with AntiBac) | No                                                                                                            |
| Easy surface cleaning (CeramicPlus)  | No                                                                                                            |
| Underside of washbasin               | unpolished                                                                                                    |
| Number of bowls                      | 1                                                                                                             |