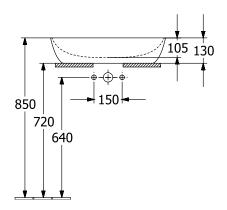

| French Linen                                                                                                  |
| Antibacterial surface (with AntiBac) | No                                                                                                            |
| Easy surface cleaning (CeramicPlus)  | No                                                                                                            |
| Underside of washbasin               | unpolished                                                                                                    |
| Number of bowls                      | 1                                                                                                             |

## TECHNICAL DRAWINGS

### 419861BCT7



### 419861BCT7