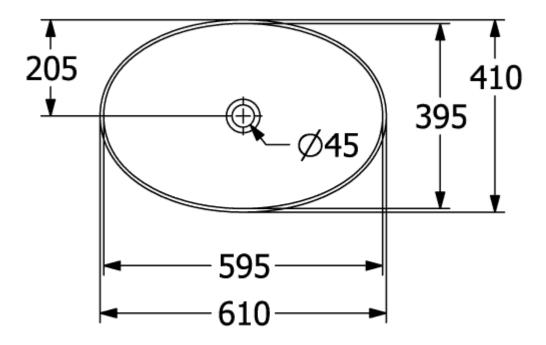

our designation                   | French Linen                                                                                                  |
| Antibacterial surface (with AntiBac) | No                                                                                                            |
| Easy surface cleaning (CeramicPlus)  | No                                                                                                            |
| Underside of washbasin               | unpolished                                                                                                    |
| Number of bowls                      | 1                                                                                                             |

## TECHNICAL DRAWINGS

### 419861BCT7



### 419861BCT7