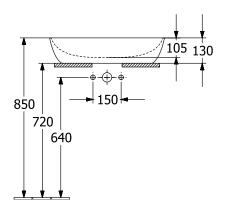

# TECHNICAL DRAWINGS

## 419861BCT8

## PRODUCT INFORMATION

| Article title                        | Villeroy & Boch Artis Surface-<br>mounted washbasin, 610 x 410 x<br>130 mm, Coal Black, without<br>overflow |
|--------------------------------------|-------------------------------------------------------------------------------------------------------------|
| Article number                       | 419861BCT8                                                                                                  |
| Assembly / Assembly type             | Surface-mounted                                                                                             |
| Scope of delivery                    | 1 x surface-mounted washbasin , 1 x fastening set                                                           |
| Depth in mm                          | 410                                                                                                         |
| Width in mm                          | 610                                                                                                         |
| Height in mm                         | 130                                                                                                         |
| Interior depth                       | 105                                                                                                         |
| Collection                           | Artis                                                                                                       |
| Tap fitting / Tap hole information   | Please note: unclosable outlet valve must be used with models without overflow                              |
| Suitable for                         | Wall-mounted tap fittings, Matching Villeroy&Boch furniture Tap fitting with raised base                    |
| Material                             | TitanCeram                                                                                                  |
| surface                              | glossy                                                                                                      |
| Colour name                          | Coal Black                                                                                                  |
| With overflow                        | No                                                                                                          |
| Shape                                | Oval                                                                                                        |
| Colour designation                   | Coal Black                                                                                                  |
| Antibacterial surface (with AntiBac) | No                                                                                                          |
| Easy surface cleaning (CeramicPlus)  | No                                                                                                          |
| Underside of washbasin               | unpolished                                                                                                  |
| Number of bowls                      | 1                                                                                                           |