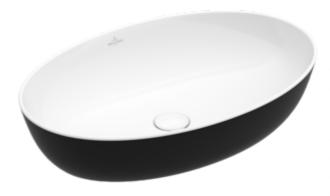

## PRODUCT INFORMATION

| Article title                        | Villeroy & Boch Artis Surface-<br>mounted washbasin, 610 x 410 x<br>130 mm, Coal Black, without<br>overflow |
|--------------------------------------|-------------------------------------------------------------------------------------------------------------|
| Article number                       | 419861BCT8                                                                                                  |
| Assembly / Assembly type             | Surface-mounted                                                                                             |
| Scope of delivery                    | 1 x surface-mounted washbasin , 1 x fastening set                                                           |
| Depth in mm                          | 410                                                                                                         |
| Width in mm                          | 610                                                                                                         |
| Height in mm                         | 130                                                                                                         |
| Interior depth                       | 105                                                                                                         |
| Collection                           | Artis                                                                                                       |
| Tap fitting / Tap hole information   | Please note: unclosable outlet valve must be used with models without overflow                              |
| Suitable for                         | Wall-mounted tap fittings, Matching Villeroy&Boch furniture Tap fitting with raised base                    |
| Material                             | TitanCeram                                                                                                  |
| surface                              | glossy                                                                                                      |
| Colour name                          | Coal Black                                                                                                  |
| With overflow                        | No                                                                                                          |
| Shape                                | Oval                                                                                                        |
| Colour designation                   | Coal Black                                                                                                  |
| Antibacterial surface (with AntiBac) | No                                                                                                          |
| Easy surface cleaning (CeramicPlus)  | No                                                                                                          |
| Underside of washbasin               | unpolished                                                                                                  |
| Number of bowls                      | 1                                                                                                           |