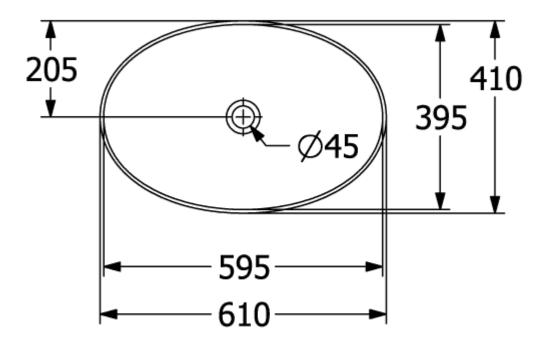

# TECHNICAL DRAWINGS

## 419861BCT8

## PRODUCT INFORMATION

| Article title                        | Villeroy & Boch Artis Surface-<br>mounted washbasin, 610 x 410 x<br>130 mm, Coal Black, without<br>overflow |
|--------------------------------------|-------------------------------------------------------------------------------------------------------------|
| Article number                       | 419861BCT8                                                                                                  |
| Assembly / Assembly type             | Surface-mounted                                                                                             |
| Scope of delivery                    | 1 x surface-mounted washbasin , 1 x fastening set                                                           |
| Depth in mm                          | 410                                                                                                         |
| Width in mm                          | 610                                                                                                         |
| Height in mm                         | 130                                                                                                         |
| Interior depth                       | 105                                                                                                         |
| Collection                           | Artis                                                                                                       |
| Tap fitting / Tap hole information   | Please note: unclosable outlet valve must be used with models without overflow                              |
| Suitable for                         | Wall-mounted tap fittings, Matching Villeroy&Boch furniture Tap fitting with raised base                    |
| Material                             | TitanCeram                                                                                                  |
| surface                              | glossy                                                                                                      |
| Colour name                          | Coal Black                                                                                                  |
| With overflow                        | No                                                                                                          |
| Shape                                | Oval                                                                                                        |
| Colour designation                   | Coal Black                                                                                                  |
| Antibacterial surface (with AntiBac) | No                                                                                                          |
| Easy surface cleaning (CeramicPlus)  | No                                                                                                          |
| Underside of washbasin               | unpolished                                                                                                  |
| Number of bowls                      | 1                                                                                                           |