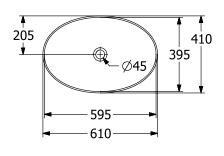

# TECHNICAL DRAWINGS

## 419861BCT8

## PRODUCT INFORMATION

| Article title                        | Villeroy & Boch Artis Surface-<br>mounted washbasin, 610 x 410 x<br>130 mm, Coal Black, without<br>overflow |
|--------------------------------------|-------------------------------------------------------------------------------------------------------------|
| Article number                       | 419861BCT8                                                                                                  |
| Assembly / Assembly type             | Surface-mounted                                                                                             |
| Scope of delivery                    | 1 x surface-mounted washbasin , 1 x fastening set                                                           |
| Depth in mm                          | 410                                                                                                         |
| Width in mm                          | 610                                                                                                         |
| Height in mm                         | 130                                                                                                         |
| Interior depth                       | 105                                                                                                         |
| Collection                           | Artis                                                                                                       |
| Tap fitting / Tap hole information   | Please note: unclosable outlet valve must be used with models without overflow                              |
| Suitable for                         | Wall-mounted tap fittings, Matching Villeroy&Boch furniture Tap fitting with raised base                    |
| Material                             | TitanCeram                                                                                                  |
| surface                              | glossy                                                                                                      |
| Colour name                          | Coal Black                                                                                                  |
| With overflow                        | No                                                                                                          |
| Shape                                | Oval                                                                                                        |
| Colour designation                   | Coal Black                                                                                                  |
| Antibacterial surface (with AntiBac) | No                                                                                                          |
| Easy surface cleaning (CeramicPlus)  | No                                                                                                          |
| Underside of washbasin               | unpolished                                                                                                  |
| Number of bowls                      | 1                                                                                                           |