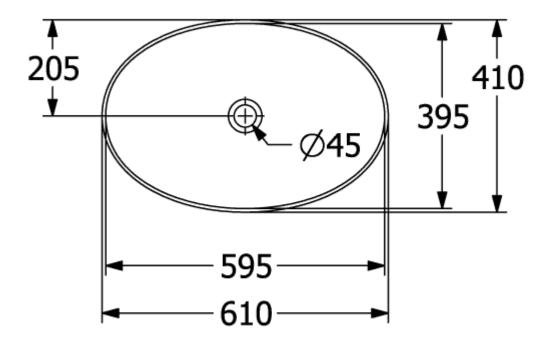

|
| Colour designation                   | Rust                                                                                               |
| Antibacterial surface (with AntiBac) | No                                                                                                 |
| Easy surface cleaning (CeramicPlus)  | No                                                                                                 |
| Underside of washbasin               | unpolished                                                                                         |
| Number of bowls                      | 1                                                                                                  |

# TECHNICAL DRAWINGS

# 419861BCW8



#### 419861BCW8