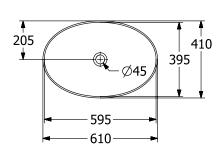

|
| Colour designation                   | Rust                                                                                               |
| Antibacterial surface (with AntiBac) | No                                                                                                 |
| Easy surface cleaning (CeramicPlus)  | No                                                                                                 |
| Underside of washbasin               | unpolished                                                                                         |
| Number of bowls                      | 1                                                                                                  |

# TECHNICAL DRAWINGS

# 419861BCW8



#### 419861BCW8