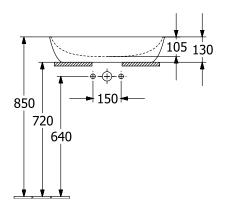

|
| Colour designation                   | Rust                                                                                               |
| Antibacterial surface (with AntiBac) | No                                                                                                 |
| Easy surface cleaning (CeramicPlus)  | No                                                                                                 |
| Underside of washbasin               | unpolished                                                                                         |
| Number of bowls                      | 1                                                                                                  |

# TECHNICAL DRAWINGS

# 419861BCW8



#### 419861BCW8