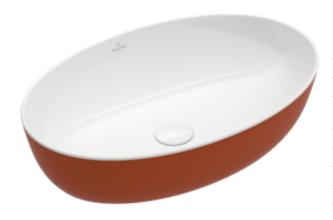

## PRODUCT INFORMATION

| Article title                        | Villeroy & Boch Artis Surface-<br>mounted washbasin, 610 x 410 x<br>130 mm, Rust, without overflow |
|--------------------------------------|----------------------------------------------------------------------------------------------------|
| Article number                       | 419861BCW8                                                                                         |
| Assembly / Assembly type             | Surface-mounted                                                                                    |
| Scope of delivery                    | 1 x surface-mounted washbasin , 1 x fastening set                                                  |
| Depth in mm                          | 410                                                                                                |
| Width in mm                          | 610                                                                                                |
| Height in mm                         | 130                                                                                                |
| Interior depth                       | 105                                                                                                |
| Collection                           | Artis                                                                                              |
| Tap fitting / Tap hole information   | Please note: unclosable outlet valve must be used with models without overflow                     |
| Suitable for                         | Wall-mounted tap fittings, Matching Villeroy&Boch furniture Tap fitting with raised base           |
| Material                             | TitanCeram                                                                                         |
| surface                              | glossy                                                                                             |
| Colour name                          | Rust                                                                                               |
| With overflow                        | No                                                                                                 |
| Shape                                | Oval                                                                                               |
| Colour designation                   | Rust                                                                                               |
| Antibacterial surface (with AntiBac) | No                                                                                                 |
| Easy surface cleaning (CeramicPlus)  | No                                                                                                 |
| Underside of washbasin               | unpolished                                                                                         |
| Number of bowls                      | 1                                                                                                  |