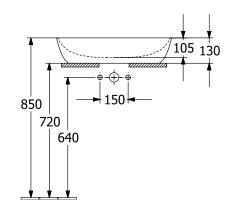

## PRODUCT INFORMATION

| Article title                          | Villeroy & Boch Artis Surface-<br>mounted washbasin, 610 x 410 x<br>130 mm, Indian Summer, without<br>overflow |
|----------------------------------------|----------------------------------------------------------------------------------------------------------------|
| Article number                         | 419861BCW9                                                                                                     |
| Assembly / Assembly type               | Surface-mounted                                                                                                |
| Scope of delivery                      | 1 x surface-mounted washbasin , 1 x fastening set                                                              |
| Depth in mm                            | 410                                                                                                            |
| Width in mm                            | 610                                                                                                            |
| Height in mm                           | 130                                                                                                            |
| Interior depth                         | 105                                                                                                            |
| Collection                             | Artis                                                                                                          |
| Tap fitting / Tap hole information     | Please note: unclosable outlet valve<br>must be used with models without<br>overflow                           |
| Suitable for                           | Wall-mounted tap fittings, Matching<br>Villeroy&Boch furniture Tap fitting<br>with raised base                 |
| Material                               | TitanCeram                                                                                                     |
| surface                                | glossy                                                                                                         |
| Colour name                            | Indian Summer                                                                                                  |
| With overflow                          | No                                                                                                             |
| Shape                                  | Oval                                                                                                           |
| Colour designation                     | Indian Summer                                                                                                  |
| Antibacterial surface (with AntiBac)   | No                                                                                                             |
| Easy surface cleaning<br>(CeramicPlus) | No                                                                                                             |
| Underside of washbasin                 | unpolished                                                                                                     |
| Number of bowls                        | 1                                                                                                              |