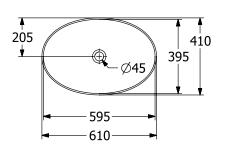

## PRODUCT INFORMATION

| Article title                          | Villeroy & Boch Artis Surface-<br>mounted washbasin, 610 x 410 x<br>130 mm, Indian Summer, without<br>overflow |
|----------------------------------------|----------------------------------------------------------------------------------------------------------------|
| Article number                         | 419861BCW9                                                                                                     |
| Assembly / Assembly type               | Surface-mounted                                                                                                |
| Scope of delivery                      | 1 x surface-mounted washbasin , 1 x fastening set                                                              |
| Depth in mm                            | 410                                                                                                            |
| Width in mm                            | 610                                                                                                            |
| Height in mm                           | 130                                                                                                            |
| Interior depth                         | 105                                                                                                            |
| Collection                             | Artis                                                                                                          |
| Tap fitting / Tap hole information     | Please note: unclosable outlet valve<br>must be used with models without<br>overflow                           |
| Suitable for                           | Wall-mounted tap fittings, Matching<br>Villeroy&Boch furniture Tap fitting<br>with raised base                 |
| Material                               | TitanCeram                                                                                                     |
| surface                                | glossy                                                                                                         |
| Colour name                            | Indian Summer                                                                                                  |
| With overflow                          | No                                                                                                             |
| Shape                                  | Oval                                                                                                           |
| Colour designation                     | Indian Summer                                                                                                  |
| Antibacterial surface (with AntiBac)   | No                                                                                                             |
| Easy surface cleaning<br>(CeramicPlus) | No                                                                                                             |
| Underside of washbasin                 | unpolished                                                                                                     |
| Number of bowls                        | 1                                                                                                              |