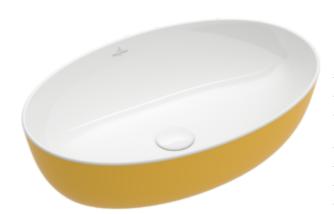

## PRODUCT INFORMATION

| Article title                          | Villeroy & Boch Artis Surface-<br>mounted washbasin, 610 x 410 x<br>130 mm, Indian Summer, without<br>overflow |
|----------------------------------------|----------------------------------------------------------------------------------------------------------------|
| Article number                         | 419861BCW9                                                                                                     |
| Assembly / Assembly type               | Surface-mounted                                                                                                |
| Scope of delivery                      | 1 x surface-mounted washbasin , 1 x fastening set                                                              |
| Depth in mm                            | 410                                                                                                            |
| Width in mm                            | 610                                                                                                            |
| Height in mm                           | 130                                                                                                            |
| Interior depth                         | 105                                                                                                            |
| Collection                             | Artis                                                                                                          |
| Tap fitting / Tap hole information     | Please note: unclosable outlet valve<br>must be used with models without<br>overflow                           |
| Suitable for                           | Wall-mounted tap fittings, Matching<br>Villeroy&Boch furniture Tap fitting<br>with raised base                 |
| Material                               | TitanCeram                                                                                                     |
| surface                                | glossy                                                                                                         |
| Colour name                            | Indian Summer                                                                                                  |
| With overflow                          | No                                                                                                             |
| Shape                                  | Oval                                                                                                           |
| Colour designation                     | Indian Summer                                                                                                  |
| Antibacterial surface (with AntiBac)   | No                                                                                                             |
| Easy surface cleaning<br>(CeramicPlus) | No                                                                                                             |
| Underside of washbasin                 | unpolished                                                                                                     |
| Number of bowls                        | 1                                                                                                              |