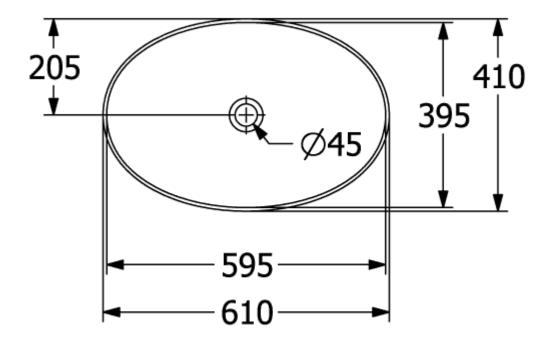

## PRODUCT INFORMATION

| Article title                          | Villeroy & Boch Artis Surface-<br>mounted washbasin, 610 x 410 x<br>130 mm, Indian Summer, without<br>overflow |
|----------------------------------------|----------------------------------------------------------------------------------------------------------------|
| Article number                         | 419861BCW9                                                                                                     |
| Assembly / Assembly type               | Surface-mounted                                                                                                |
| Scope of delivery                      | 1 x surface-mounted washbasin , 1 x fastening set                                                              |
| Depth in mm                            | 410                                                                                                            |
| Width in mm                            | 610                                                                                                            |
| Height in mm                           | 130                                                                                                            |
| Interior depth                         | 105                                                                                                            |
| Collection                             | Artis                                                                                                          |
| Tap fitting / Tap hole information     | Please note: unclosable outlet valve<br>must be used with models without<br>overflow                           |
| Suitable for                           | Wall-mounted tap fittings, Matching<br>Villeroy&Boch furniture Tap fitting<br>with raised base                 |
| Material                               | TitanCeram                                                                                                     |
| surface                                | glossy                                                                                                         |
| Colour name                            | Indian Summer                                                                                                  |
| With overflow                          | No                                                                                                             |
| Shape                                  | Oval                                                                                                           |
| Colour designation                     | Indian Summer                                                                                                  |
| Antibacterial surface (with AntiBac)   | No                                                                                                             |
| Easy surface cleaning<br>(CeramicPlus) | No                                                                                                             |
| Underside of washbasin                 | unpolished                                                                                                     |
| Number of bowls                        | 1                                                                                                              |