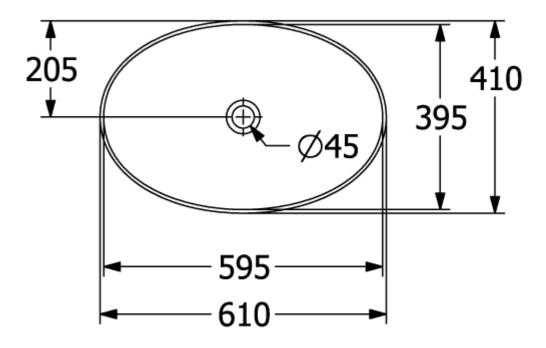

# TECHNICAL DRAWINGS

# 419861RW

## PRODUCT INFORMATION

| Article title                        | Villeroy & Boch Artis Surface-<br>mounted washbasin, 610 x 410 x<br>130 mm, Stone White CeramicPlus,<br>without overflow |
|--------------------------------------|--------------------------------------------------------------------------------------------------------------------------|
| Article number                       | 419861RW                                                                                                                 |
| Assembly / Assembly type             | Surface-mounted                                                                                                          |
| Scope of delivery                    | 1 x surface-mounted washbasin , 1 x fastening set                                                                        |
| Depth in mm                          | 410                                                                                                                      |
| Width in mm                          | 610                                                                                                                      |
| Height in mm                         | 130                                                                                                                      |
| Interior depth                       | 105                                                                                                                      |
| Collection                           | Artis                                                                                                                    |
| Tap fitting / Tap hole information   | Please note: unclosable outlet valve must be used with models without overflow                                           |
| Suitable for                         | Wall-mounted tap fittings, Matching Villeroy&Boch furniture Tap fitting with raised base                                 |
| Material                             | TitanCeram                                                                                                               |
| surface                              | matt                                                                                                                     |
| Colour name                          | Stone White CeramicPlus                                                                                                  |
| With overflow                        | No                                                                                                                       |
| Shape                                | Oval                                                                                                                     |
| Colour designation                   | Stone White                                                                                                              |
| Antibacterial surface (with AntiBac) | No                                                                                                                       |
| Easy surface cleaning (CeramicPlus)  | Yes                                                                                                                      |
| Underside of washbasin               | unpolished                                                                                                               |
| Number of bowls                      | 1                                                                                                                        |