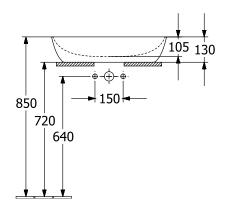

# TECHNICAL DRAWINGS

## 419861RW

## PRODUCT INFORMATION

| Article title                        | Villeroy & Boch Artis Surface-<br>mounted washbasin, 610 x 410 x<br>130 mm, Stone White CeramicPlus,<br>without overflow |
|--------------------------------------|--------------------------------------------------------------------------------------------------------------------------|
| Article number                       | 419861RW                                                                                                                 |
| Assembly / Assembly type             | Surface-mounted                                                                                                          |
| Scope of delivery                    | 1 x surface-mounted washbasin , 1 x fastening set                                                                        |
| Depth in mm                          | 410                                                                                                                      |
| Width in mm                          | 610                                                                                                                      |
| Height in mm                         | 130                                                                                                                      |
| Interior depth                       | 105                                                                                                                      |
| Collection                           | Artis                                                                                                                    |
| Tap fitting / Tap hole information   | Please note: unclosable outlet valve must be used with models without overflow                                           |
| Suitable for                         | Wall-mounted tap fittings, Matching Villeroy&Boch furniture Tap fitting with raised base                                 |
| Material                             | TitanCeram                                                                                                               |
| surface                              | matt                                                                                                                     |
| Colour name                          | Stone White CeramicPlus                                                                                                  |
| With overflow                        | No                                                                                                                       |
| Shape                                | Oval                                                                                                                     |
| Colour designation                   | Stone White                                                                                                              |
| Antibacterial surface (with AntiBac) | No                                                                                                                       |
| Easy surface cleaning (CeramicPlus)  | Yes                                                                                                                      |
| Underside of washbasin               | unpolished                                                                                                               |
| Number of bowls                      | 1                                                                                                                        |