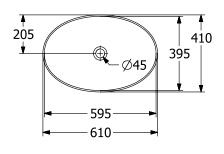

# TECHNICAL DRAWINGS

## 419861RW

## PRODUCT INFORMATION

| Article title                        | Villeroy & Boch Artis Surface-<br>mounted washbasin, 610 x 410 x<br>130 mm, Stone White CeramicPlus,<br>without overflow |
|--------------------------------------|--------------------------------------------------------------------------------------------------------------------------|
| Article number                       | 419861RW                                                                                                                 |
| Assembly / Assembly type             | Surface-mounted                                                                                                          |
| Scope of delivery                    | 1 x surface-mounted washbasin , 1 x fastening set                                                                        |
| Depth in mm                          | 410                                                                                                                      |
| Width in mm                          | 610                                                                                                                      |
| Height in mm                         | 130                                                                                                                      |
| Interior depth                       | 105                                                                                                                      |
| Collection                           | Artis                                                                                                                    |
| Tap fitting / Tap hole information   | Please note: unclosable outlet valve must be used with models without overflow                                           |
| Suitable for                         | Wall-mounted tap fittings, Matching Villeroy&Boch furniture Tap fitting with raised base                                 |
| Material                             | TitanCeram                                                                                                               |
| surface                              | matt                                                                                                                     |
| Colour name                          | Stone White CeramicPlus                                                                                                  |
| With overflow                        | No                                                                                                                       |
| Shape                                | Oval                                                                                                                     |
| Colour designation                   | Stone White                                                                                                              |
| Antibacterial surface (with AntiBac) | No                                                                                                                       |
| Easy surface cleaning (CeramicPlus)  | Yes                                                                                                                      |
| Underside of washbasin               | unpolished                                                                                                               |
| Number of bowls                      | 1                                                                                                                        |