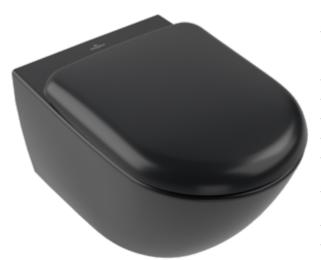

#### 1. POSITION

| Article number                                   | 4674T0R7                                                                                                    |
|--------------------------------------------------|-------------------------------------------------------------------------------------------------------------|
| Article title                                    | Villeroy & Boch Antao Washdown<br>toilet, rimless, wall-mounted, with<br>TwistFlush, Pure Black CeramicPlus |
| Product designation                              | Washdown toilet, rimless                                                                                    |
| Collection                                       | Antao                                                                                                       |
| PROJECTS                                         | PREMIUM                                                                                                     |
| Assembly / Assembly type                         | wall-mounted                                                                                                |
| Assembly instructions                            | not suitable for installation with flush valves                                                             |
| Scope of delivery                                | 1 x washdown toilet, rimless , 1 x<br>fastening set                                                         |
| Ordering information                             | Please order toilet seat separately.                                                                        |
| Length in mm                                     | 560                                                                                                         |
| Width in mm                                      | 370                                                                                                         |
| Height in mm                                     | 355                                                                                                         |
| Weight in kg                                     | 23,00                                                                                                       |
| Suitable for                                     | Concealed cistern                                                                                           |
| Innovative flushing technology (with TwistFlush) | Yes                                                                                                         |
| Flush type                                       | Washdown toilet                                                                                             |
| Flush volume I                                   | 3 / 4,5                                                                                                     |
| Outlet / outlet                                  | horizontal outlet                                                                                           |
| Wall-mounted - floor-standing                    | wall-mounted                                                                                                |
| Leed                                             | 4                                                                                                           |
| Material                                         | Sanitary ceramics                                                                                           |
| Surface                                          | matt                                                                                                        |
| Colour name                                      | Pure Black CeramicPlus                                                                                      |
| EAN number                                       | 4062373911389                                                                                               |