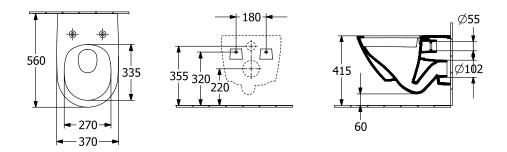

|
| Material                                         | Sanitary ceramics                                                                                           |
| Surface                                          | matt                                                                                                        |
| Colour name                                      | Pure Black CeramicPlus                                                                                      |
| EAN number                                       | 4062373911389                                                                                               |

# COLOUR

#### **COLOUR DESIGNATION**



Pure Black



# TECHNICAL DRAWINGS

### 4674T0R7